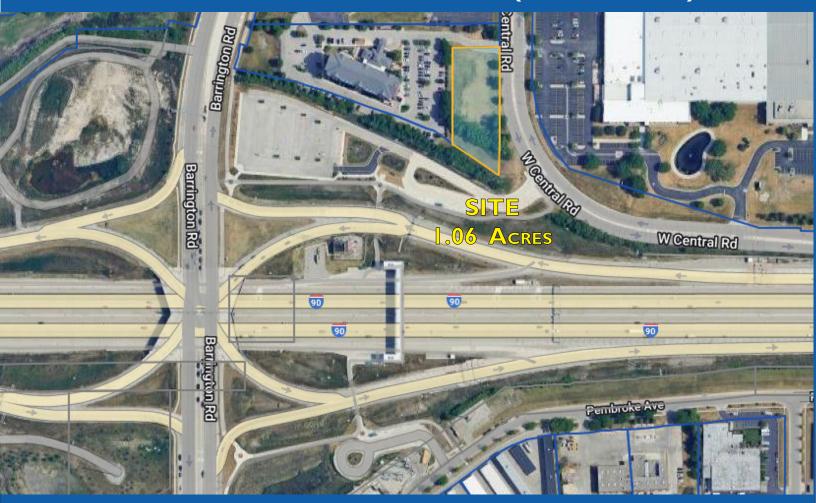

# I.08 Acres of Prime Land For Sale Lot 2 on CentralRd Hoffman Estates, IL

\*\* **Z**ONED **B-2** \*\*

Asking Price: \$549,000 (\$11.67 PSF)

1.08 Acres with 381 feet of frontage on Central Rd with I-90 Visibility

Located adjacent to Former Millrose Restaurant property & adjacent to Hilton Garden Inn Hotel Ideal for any Office, Flex, Retail or Creative user

Build to suit opportunity from 5,000-25,000 SF depending on the use

#### PROPERTY DETAILS:

- 1.08 Acre Parcel Outlot For Sale (\$549,000) on Central Rd just East of Barrington Rd
- Located adjacent to Former Millrose Restaurant property & adjacent to Hilton Garden Inn Hotel
- Can be combined with Millrose parcel for a total of 10.37 Acres
- Located in Hoffman Estates & B-2 Zoning
- Frontage & Visibility on I-90 Expressway
- Ideal for any Office, Flex, Retail or Creative user