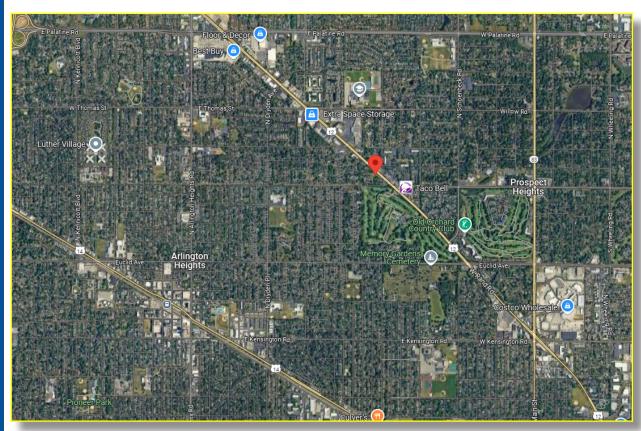

Randy@chicagolandcommercial.com Ray@chicagolandcommercial.com

New Development Opportunity in Hoffman Estates ,IL

1.08 Acre Parcel Outlot on Central Rd just East of Barrington Rd Frontage & Visibility on I-90 Expressway

Located adjacent to Former Millrose Restaurant property & adjacent to Hilton Garden Inn Hotel Ideal for any Office, Flex, Retail or Creative user

Build to suit opportunity from 5,000-25,000 SF depending on the use

#### PROPERTY DETAILS:

- 1.08 Acre Parcel Outlot For Sale (\$549,000) on Central Rd just East of Barrington Rd
- Located adjacent to Former Millrose Restaurant property & adjacent to Hilton Garden Inn Hotel
- Can be combined with Millrose parcel for a total of 10.37 Acres
- Located in Hoffman Estates & B-2 Zoning
- Frontage & Visibility on I-90 Expressway
- Ideal for any Office, Flex, Retail or Creative user