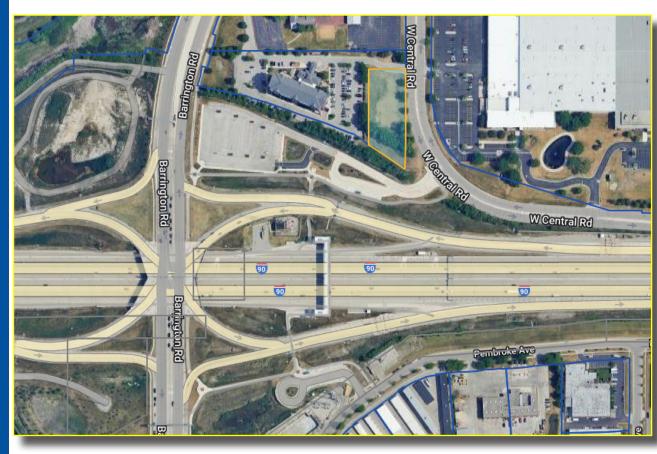

Located adjacent to Former Millrose Restaurant property & adjacent to Hilton Garden Inn Hotel Ideal for any Office, Flex, Retail or Creative user

Build to suit opportunity from 5,000-25,000 SF depending on the use

#### PROPERTY DETAILS:

- 1.08 Acre Parcel Outlot For Sale (\$549,000) on Central Rd just East of Barrington Rd
- Located adjacent to Former Millrose Restaurant property & adjacent to Hilton Garden Inn Hotel
- Can be combined with Millrose parcel for a total of 10.37 Acres
- Located in Hoffman Estates & B-2 Zoning
- Frontage & Visibility on I-90 Expressway
- Ideal for any Office, Flex, Retail or Creative user