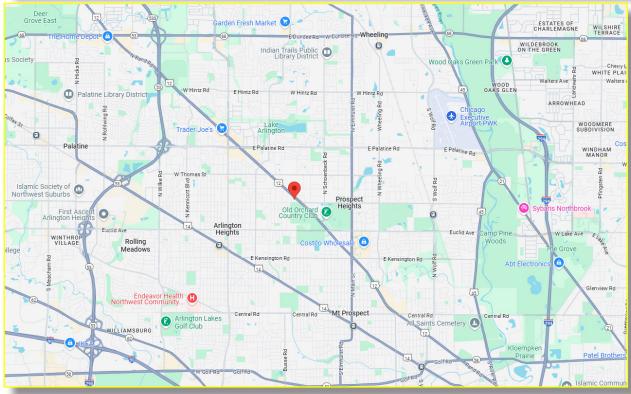

Randy@chicagolandcommercial.com Ray@chicagolandcommercial.com

New Development Opportunity in Hoffman Estates ,IL

1.08 Acre Parcel Outlot on Central Rd just East of Barrington Rd Frontage & Visibility on I-90 Expressway

Located adjacent to Former Millrose Restaurant property & adjacent to Hilton Garden Inn Hotel Ideal for any Office, Flex, Retail or Creative user

Build to suit opportunity from 5,000-25,000 SF depending on the use

#### PROPERTY DETAILS:

- 1.08 Acre Parcel Outlot For Sale (\$549,000) on Central Rd just East of Barrington Rd
- Located adjacent to Former Millrose Restaurant property & adjacent to Hilton Garden Inn Hotel
- Can be combined with Millrose parcel for a total of 10.37 Acres
- Located in Hoffman Estates & B-2 Zoning
- Frontage & Visibility on I-90 Expressway
- Ideal for any Office, Flex, Retail or Creative user