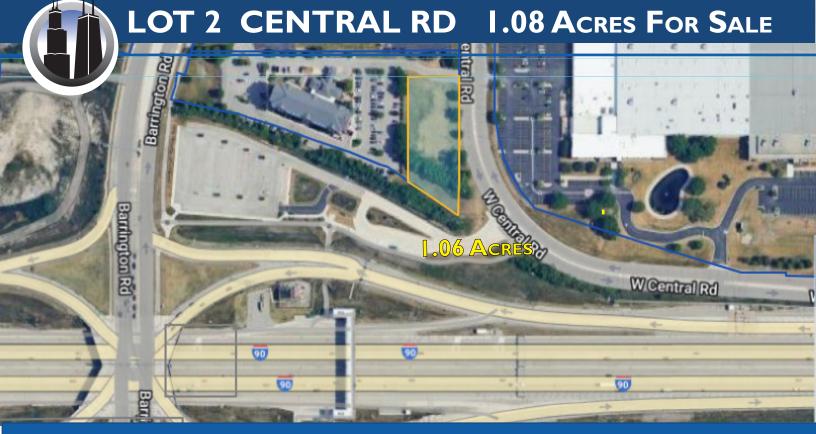

# I.08 Acres of Prime Land For Sale Lot 2 on CentralRd Hoffman Estates, IL

\*\* **Z**ONED **B-2** \*\*

Asking Price: \$549,000 (\$11.67 PSF)

1.08 Acres with 381 feet of frontage on Central Rd with I-90 Visibility

Located adjacent to Former Millrose Restaurant property & adjacent to Hilton Garden Inn Hotel Ideal for any Office, Flex, Retail or Creative user

Build to suit opportunity from 5,000-25,000 SF depending on the use

#### PROPERTY DETAILS:

- 1.08 Acre Parcel Outlot For Sale (\$549,000) on Central Rd just East of Barrington Rd
- Located adjacent to Former Millrose Restaurant property & adjacent to Hilton Garden Inn Hotel
- Can be combined with Millrose parcel for a total of 10.37 Acres
- Located in Hoffman Estates & B-2 Zoning
- Frontage & Visibility on I-90 Expressway
- Ideal for any Office, Flex, Retail or Creative user