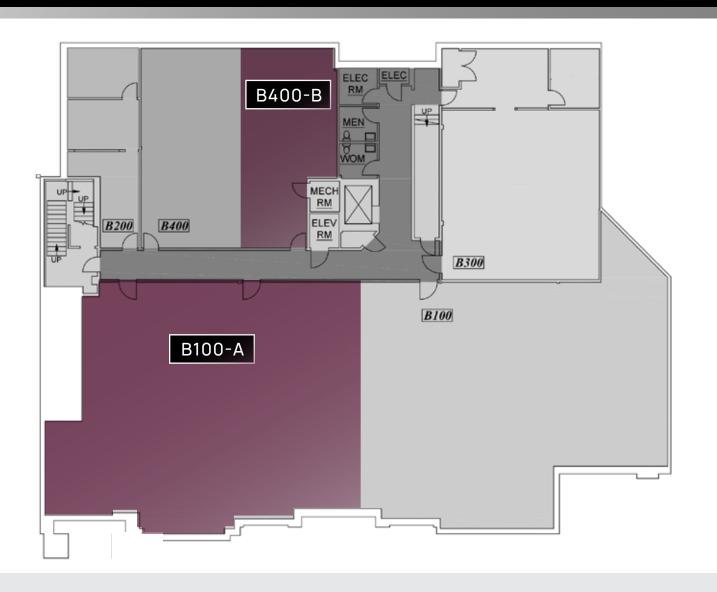

### **BASEMENT FLOOR**

FOR LEASE 150 N MAIN STREET I HEBER CITY, UTAH 84032

#### BASEMENT FLOOR \$15 PSF NNN + \$7.25 CAM

B100-A: 3,246 SFB400-B: 895 SF