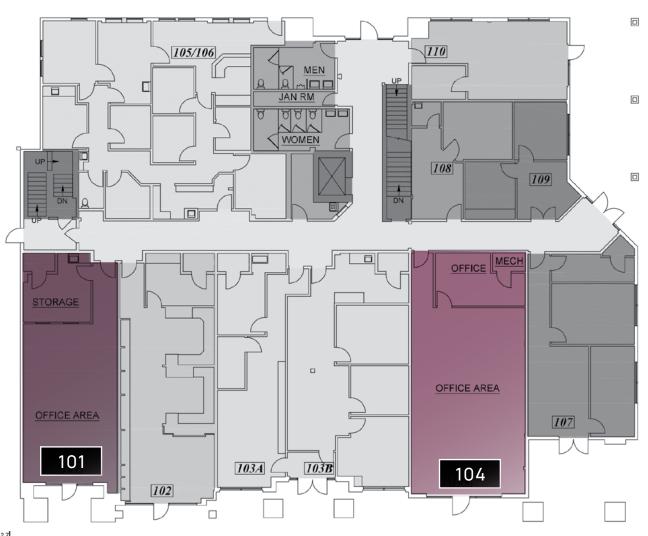

### FIRST FLOOR

#### FOR LEASE 150 N MAIN STREET I HEBER CITY, UTAH 84032

#### FIRST FLOOR \$25 PSF NNN + \$7.25 CAM

• SUITE 101 : 1,050 SF • SUITE 104 : 1,359 SF