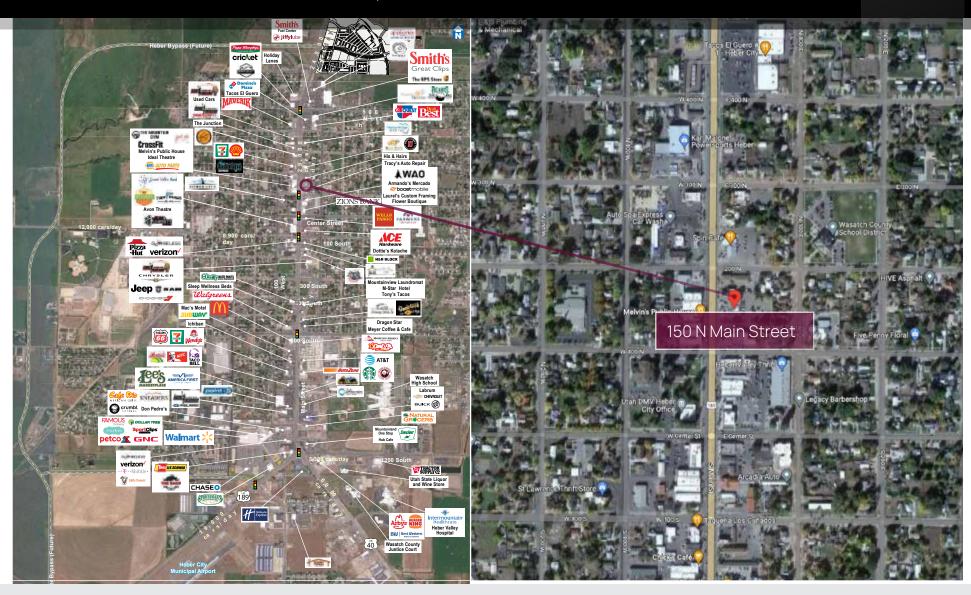

as provided by Owner/Seller. Lessee/Purchaser is responsible to confirm any information considered a factor in a decision to lease or purchase.



# **PROPERTY DETAILS**

FOR LEASE 150 N MAIN STREET I HEBER CITY, UTAH 84032











### FIRST FLOOR

#### FOR LEASE 150 N MAIN STREET I HEBER CITY, UTAH 84032



#### FIRST FLOOR \$25 PSF NNN + \$7.25 CAM

• SUITE 101 : 1,050 SF • SUITE 104 : 1,359 SF





## **SECOND FLOOR**

#### FOR LEASE 150 N MAIN STREET I HEBER CITY, UTAH 84032



#### SECOND FLOOR \$23 PSF NNN + \$7.25 CAM

• SUITE 206: 1,273 SF





### **BASEMENT FLOOR**

FOR LEASE 150 N MAIN STREET I HEBER CITY, UTAH 84032



#### BASEMENT FLOOR \$15 PSF NNN + \$7.25 CAM

B100-A: 3,246 SFB400-B: 895 SF





# **LOCATION**

#### FOR LEASE 150 N MAIN STREET I HEBER CITY, UTAH 84032





### FOR LEASE

150 N MAIN STREET HEBER CITY, UTAH 84032

FIRST FLOOR

\$25 PSF NNN + \$7.25 CAM

• Suite 101: 1,050 SF

• Suite 104: 1,359 SF

SECOND FLOOR

\$23 PSF NNN + \$7.25 CAM

• Suite 206: 1,273 SF

• BASEMENT SUITES \$15 PSF NNN + \$7.25 CAM

• B100-A : 3,246 SF

• B400-B: 895 SF

- · Recently renovated
- · Ample off-street parking
- Excellent visibility on Heber Main Street
- Strong tenant-mix
  - Edward Jones
  - First American Title
  - Wasatch Wellness

BHHSUTAH.COM

JILL SNYDER (435) 671-0793 jill@wswcommercial.com TODD McLACHLAN (801) 520-9005 toddm@bhhsutah.com CHELSEA WALL (435) 671-3541 chelsea@wswcommercial.com