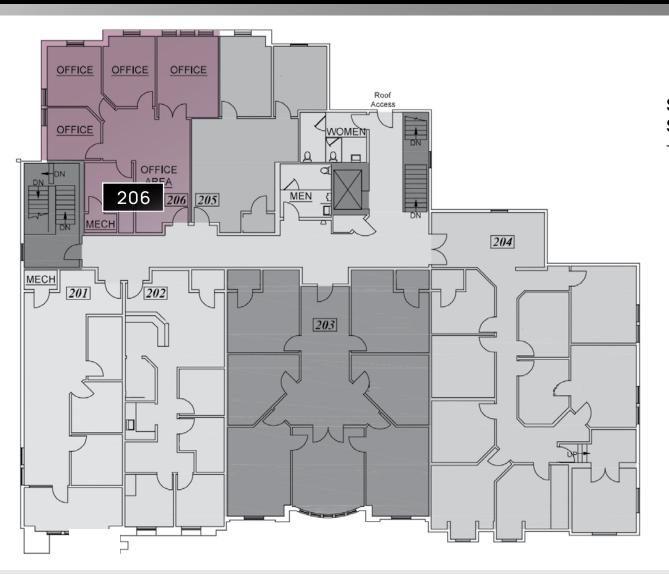

## **SECOND FLOOR**

#### FOR LEASE 150 N MAIN STREET I HEBER CITY, UTAH 84032

#### SECOND FLOOR \$23 PSF NNN + \$7.25 CAM

• SUITE 206: 1,273 SF