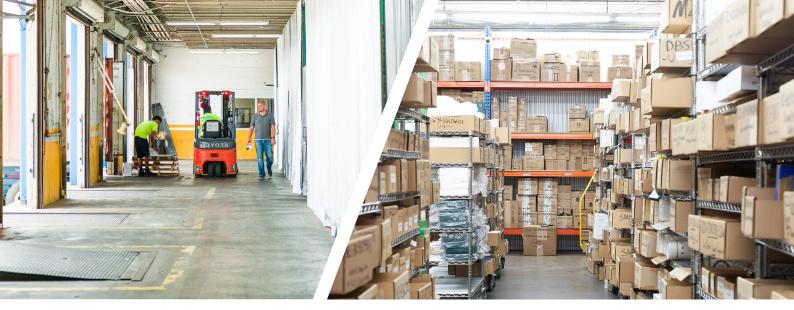

### Flexible Warehouse Solutions that Scale with Your Business

Warehouse unit sizes from 200 to 10,000 sq ft

High Docks and Grade-Level Doors accessible to all spaces

24/7 building access; integrated visitor management system

No long-term contract required; flexible terms

Transparent all-in pricing (full service gross)

Private, secure spaces with CCTV throughout

Pallet Jacks & other equipment available on-site

Wi-Fi and 120V power throughout the building (208/240V possible)

Private office spaces also available

Shared-use conference room, lounge, & kitchen