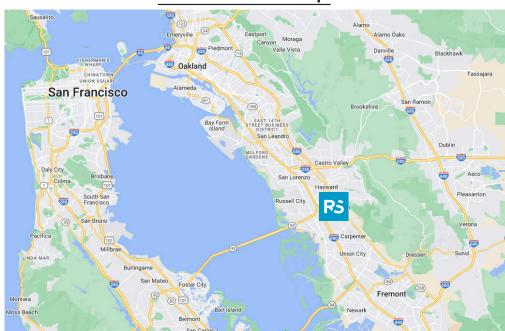

### Local Area Map

- » CA 92 | 2 miles | 10 min
- » I-880 | 3 miles | 15 min
- » SFO International Airport | 20 miles | 25 min
- » SJC International Airport | 25 miles | 35 min