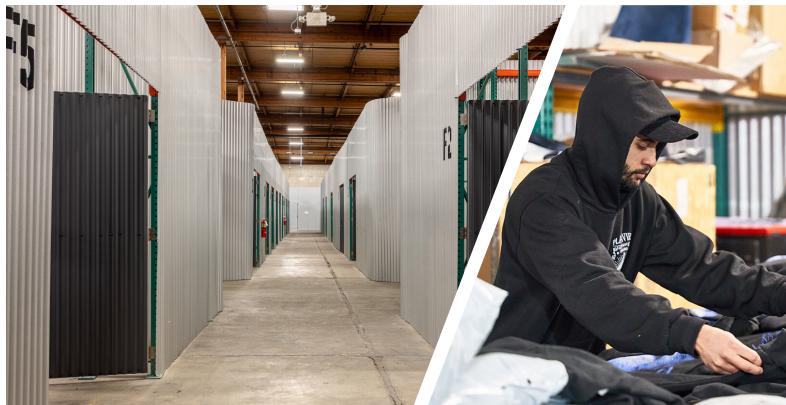

### Flexible Warehouse Solutions that Scale with Your Business

Warehouse unit sizes from 200 to 10,000 sq ft

High Docks and Grade-Level Doors accessible to all spaces

24/7 building access; integrated visitor management system

No long-term contract required; flexible terms

Transparent all-in pricing (full service gross)

Private, secure spaces with CCTV throughout

Pallet Jacks & other equipment available on-site

Wi-Fi and 120V power throughout the building (208/240V possible)