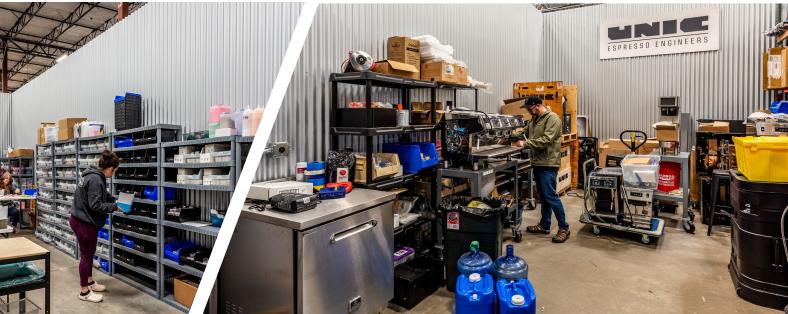

### Flexible Warehouse Solutions that Scale with Your Business

Warehouse unit sizes from 200 to 10,000 sq ft

High Docks and Grade-Level Doors accessible to all spaces

24/7 building access; integrated visitor management system

No long-term contract required; flexible terms

Transparent all-in pricing (full service gross)

Private, secure spaces with CCTV throughout

Pallet Jacks & other equipment available on-site

Wi-Fi and 120V power throughout the building (208/240V possible)

Private office spaces also available

Shared-use conference room, lounge, & kitchen