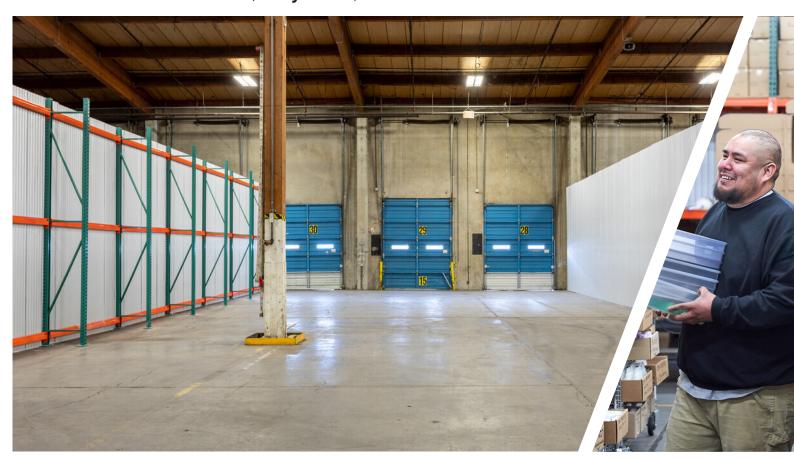

### Flexible Warehouse Solutions that Scale with Your Business

Warehouse unit sizes from 200 to 10,000 sq ft

High Docks and Grade-Level Doors accessible to all spaces

24/7 building access; integrated visitor management system

No long-term contract required; flexible terms

Transparent all-in pricing (full service gross)

Private, secure spaces with CCTV throughout

Pallet Jacks & other equipment available on-site

Wi-Fi and 120V power throughout the building (208/240V possible)

Private office spaces also available

Shared-use conference room, lounge, & kitchen