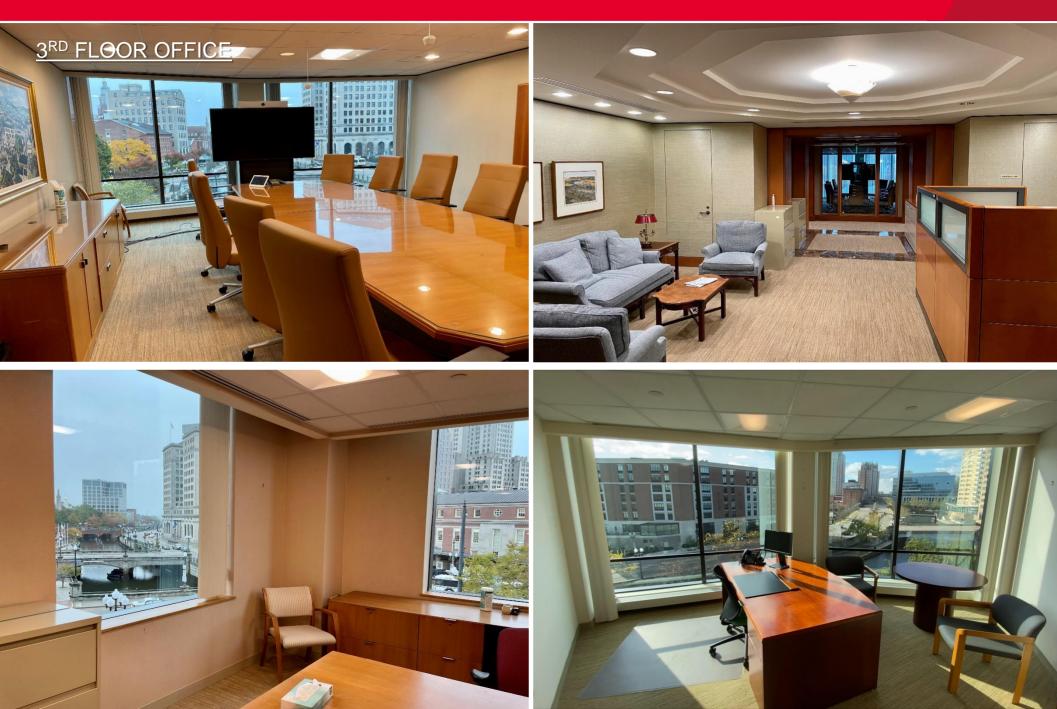

#### **Suites Available for Lease:**

- 1<sup>st</sup> Floor 2,155 RSF (Retail)
- 3rd Floor 19,357 RSF (Office)

### TURN-KEY/PLUG-N-PLAY/MOVE-IN-READY

146 Westminster St., 2<sup>nd</sup> Floor. Providence, RI 02903 hayessherry.com

Independently Owned and Operated / A Member of the Cushman & Wakefield Alliance

Cushman & Wakefield Copyright 2023. No warranty or representation, express or implied, is made to the accuracy or completeness of the information contained herein, and same is submitted subject to errors, omissions, change of price, rental or other conditions, withdrawal without notice, and to any special listing conditions imposed by the property owner(s). As applicable, we make no representation as to the condition of the property (or properties) in question.