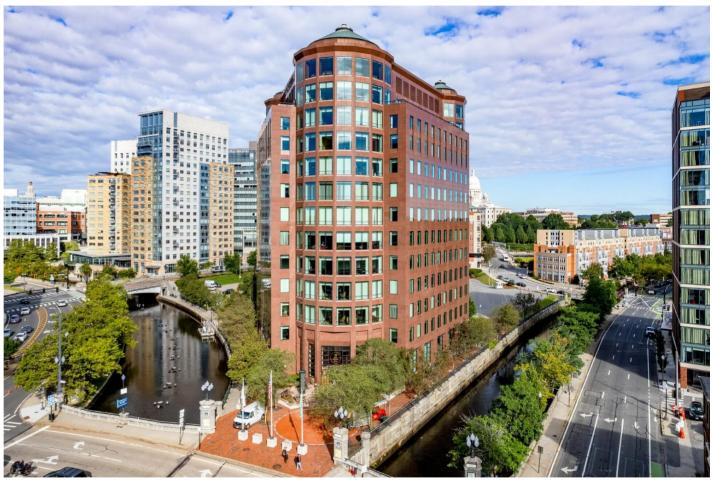

## FOR SUB-LEASE One Citizens Plaza Providence, RI 02903

#### **Property Highlights**

- 13-Story 234,049 SF CLASS A office building
- · Outstanding view corridors without obstruction
- Surrounded by convenient parking options
- Professional on-site management and security
- Premier Capitol Center landmark
- · Café Nuovo located on the ground floor

FOR SUB-LEASE One Citizens Plaza

Providence, RI 02903