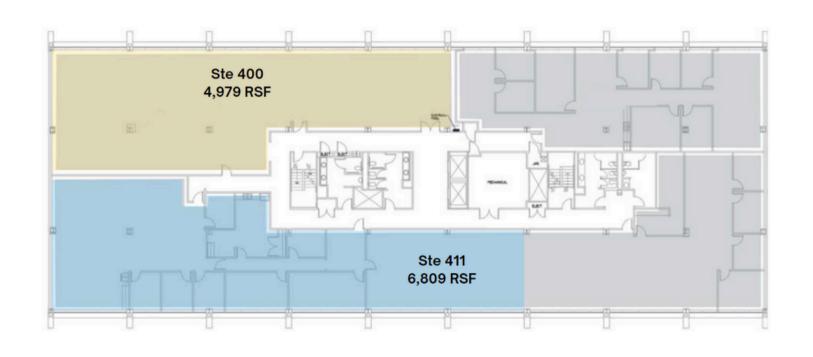

## 4TH FLOOR 4,979 - 11,788 RSF

#### PROPERTY DETAILS

**SUBMARKET** OFFICE AIRPORT SOUTH

**BUILDING SIZE** 104,101 SF

 AVAILABLE
 SUITE 100
 11,770 RSF

 \$15.00 PSF/YR
 SUITE 400
 4,979 RSF

 FSG BYS
 SUITE 411
 6,809 RSF