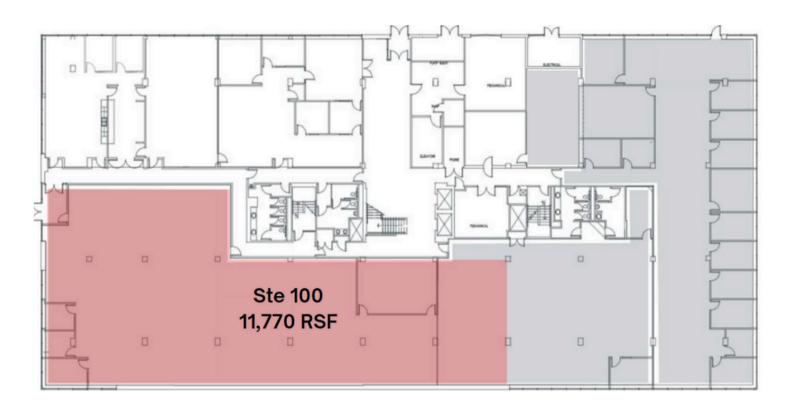

#### PROPERTY DETAILS

**SUBMARKET** OFFICE AIRPORT SOUTH

**BUILDING SIZE** 104,101 SF

 AVAILABLE
 SUITE 100
 11,770 RSF

 \$15.00 PSF/YR
 SUITE 400
 4,979 RSF

 FSG BYS
 SUITE 411
 6,809 RSF

## 1ST FLOOR Desmisable - 11,770 RSF