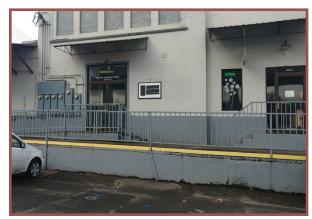

## FOR LEASE - CLOSE-IN N.W.

1,316 Sq. Ft. OFFICE - SHOWROOM -

**PRODUCTION SPACE - GREAT FREEWAY ACCESS** 

SUITE D

8'-6'

BATHROOM

15'-3'

Location:

1991 NW Upshur Street, Suite D Portland, Oregon 97209

**Zoning:** 

IG1 (General Industrial), City of Portland

Suite D:

**Shell Area:** 1,316 sq ft, creative space, private bathroom

HVAC: Yes Clearance: 12 ft

**Electrical:** Single Phase

**Loading:** Glass double man door at entrance

**Lease Rate:** \$1,800/month NNN (NNN's approx. \$152.86/month)

Dock level access

For further information contact Larry Conn at: (503) 635-8668 Iconn@jbcpdx.com