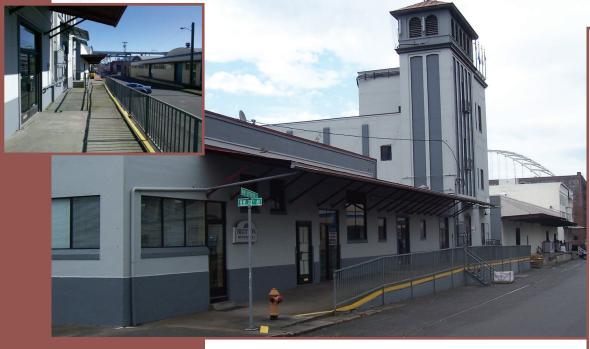

## FOR LEASE - CLOSE-IN N.W.

1,316 Sq. Ft. OFFICE - SHOWROOM -

**PRODUCTION SPACE - GREAT FREEWAY ACCESS** 

SUITE D

8'-6'

BATHROOM

15'-3'

Location:

1991 NW Upshur Street, Suite D Portland, Oregon 97209

**Zoning:** 

IG1 (General Industrial), City of Portland

Suite D:

**Shell Area:** 1,316 sq ft, creative space, private bathroom

HVAC: Yes Clearance: 12 ft

**Electrical:** Single Phase

**Loading:** Glass double man door at entrance

**Lease Rate:** \$1,800/month NNN (NNN's approx. \$152.86/month)

Dock level access

For further information contact Larry Conn at: (503) 635-8668 Iconn@jbcpdx.com