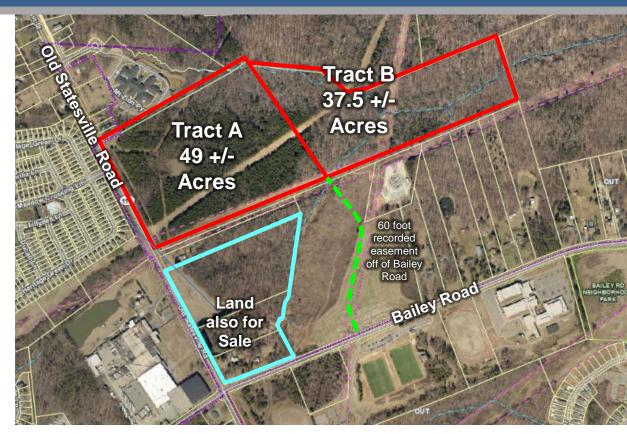

#### **Tract A**

49.4 +/- acres

•Zoning: SP-BC

•1172 +/- feet of road frontage on Old Statesville Road/Hwy 115

•Parcel ID: 00753114

PRICE: \$2,449,260

\$49,500 / acre

## Tract B 37.5 +/- acres

- •Zoning: Rural Preservation
- •Water and Sewer available
- Offers 60 foot recorded easement off of Bailey Road.

PRICE: \$1,406,250

\$37,500 / acre

•Offers 60 foot recorded easement off of Bailey Road.

•Excellent Schools in the area

Additional acreage available nearby

This property is in close proximity to Bailey Middle School, W.A. Hough High School and AutumnCare Senior Care facility.