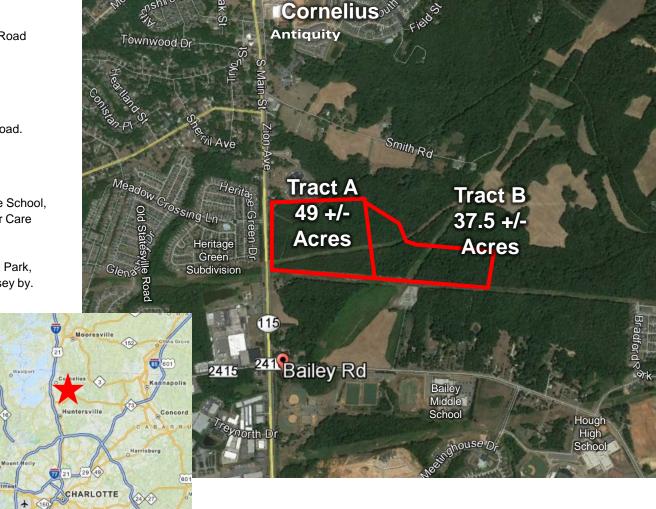

#### **Tract A**

49.4 +/- acres

•Zoning: SP-BC

•1172 +/- feet of road frontage on Old Statesville Road/Hwy 115

•Parcel ID: 00753114

PRICE: \$2,449,260

\$49,500 / acre

## Tract B 37.5 +/- acres

- •Zoning: Rural Preservation
- •Water and Sewer available
- Offers 60 foot recorded easement off of Bailey Road.

PRICE: \$1,406,250

\$37,500 / acre

#### Site is conveniently located:

- 3/4 mile south of downtown Cornelius, Cornelius Town Hall and Antiquity
- 1.4 miles from I-77 Exit 23 in Huntersville
- 5.4 miles from Novant Health Medical Center
- 8.2 miles from I-485
- 20 miles from Douglas International Airport, Charlotte Hub
- 16 miles from downtown Charlotte