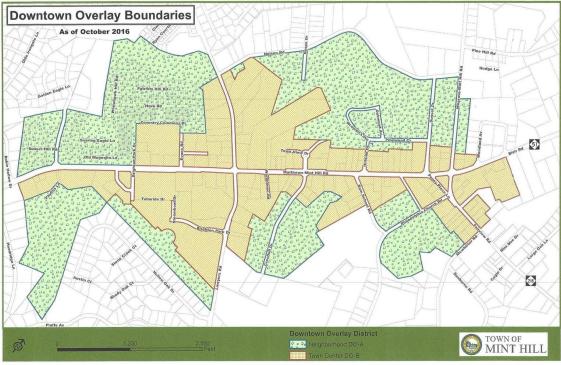

### PROPERTY DESCRIPTION

Great site for a retail or office user that is looking to be in the downtown overlay of Mint Hill. Site is level with all utilities to site located at the intersection of 51 and 281 In Mint Hill. Boarders Woodlawn Ave, could be used as a second entry point for traffic flow.

#### PROPERTY HIGHLIGHTS

- Development site located in the downtown overlay
- One off signalized intersection 51 and 218
- · Ability to have dual access in and out of site
- · Strong Demographics in trending Mint Hill
- · All utilities to site