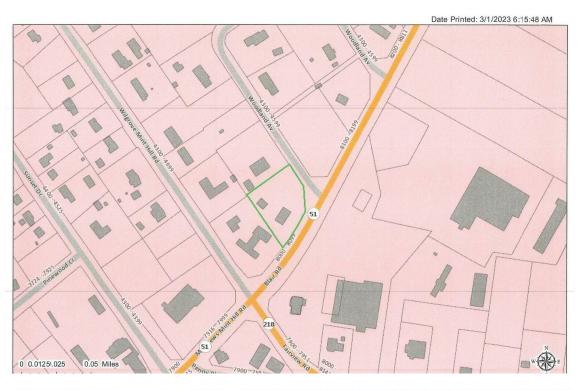

### PROPERTY DESCRIPTION

Great site for a retail or office user that is looking to be in the downtown overlay of Mint Hill. Site is level with all utilities to site located at the intersection of 51 and 281 In Mint Hill. Boarders Woodlawn Ave, could be used as a second entry point for traffic flow.

#### PROPERTY HIGHLIGHTS

- Development site located in the downtown overlay
- One off signalized intersection 51 and 218
- · Ability to have dual access in and out of site
- · Strong Demographics in trending Mint Hill
- · All utilities to site

### **OFFERING SUMMARY**

Average HH Income

Sale Price:

| Lot Size:        |        | 0.83 Acres |          |
|------------------|--------|------------|----------|
| DEMOGRAPHICS     | 1 MILE | 5 MILES    | 10 MILES |
| Total Households | 829    | 42,272     | 186,543  |
| Total Population | 2,021  | 112,890    | 482,215  |