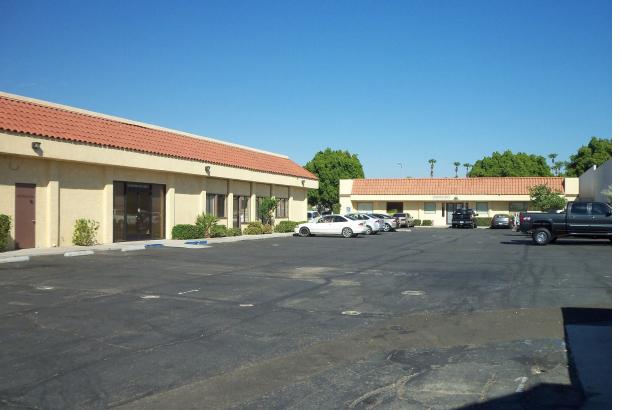

## EXECUTIVE SUMMARY

Brandy Nelson Associates presents 83180 Requa Ave, Indio, CA 92201, \alpha commercial space offering 940 SF of office space. It features a building type classified as C, with a one-story structure and unfinished ceiling height of 10 inches. Built in 1979, the building size is 10,600 SF with a typical floor size of the same measurement. The property includes 30 surface parking spots and is currently available for lease.

#### PROPERTY DETAILS

BUILDING TYPE OFFICE

BUILDING HEIGHT 1 STORY

BUILDING CLASS C

UNFINISHED CEILING HEIGHT 10"

PARKING 30 SURFACE PARKING SPOTS

YEAR BUILT 1979

BUILDING SIZE 10,600 SF