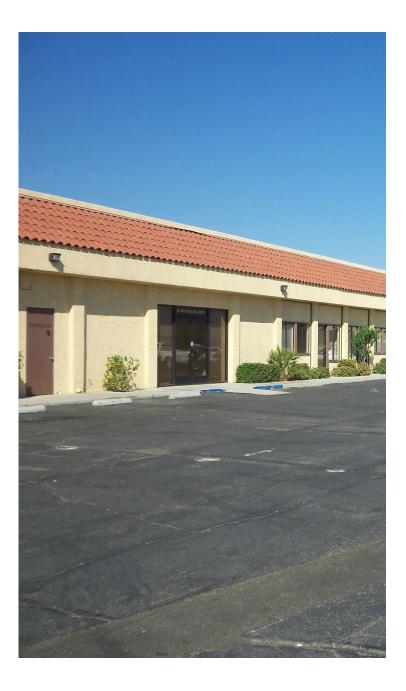

## EXECUTIVE SUMMARY

Brandy Nelson Associates presents 83180 Requa Ave, Indio, CA 92201, \alpha commercial space offering 940 SF of office space. It features a building type classified as C, with a one-story structure and unfinished ceiling height of 10 inches. Built in 1979, the building size is 10,600 SF with a typical floor size of the same measurement. The property includes 30 surface parking spots and is currently available for lease.

#### PROPERTY DETAILS

BUILDING TYPE OFFICE

BUILDING HEIGHT 1 STORY

BUILDING CLASS C

UNFINISHED CEILING HEIGHT 10"

PARKING 30 SURFACE PARKING SPOTS

YEAR BUILT 1979

BUILDING SIZE 10,600 SF