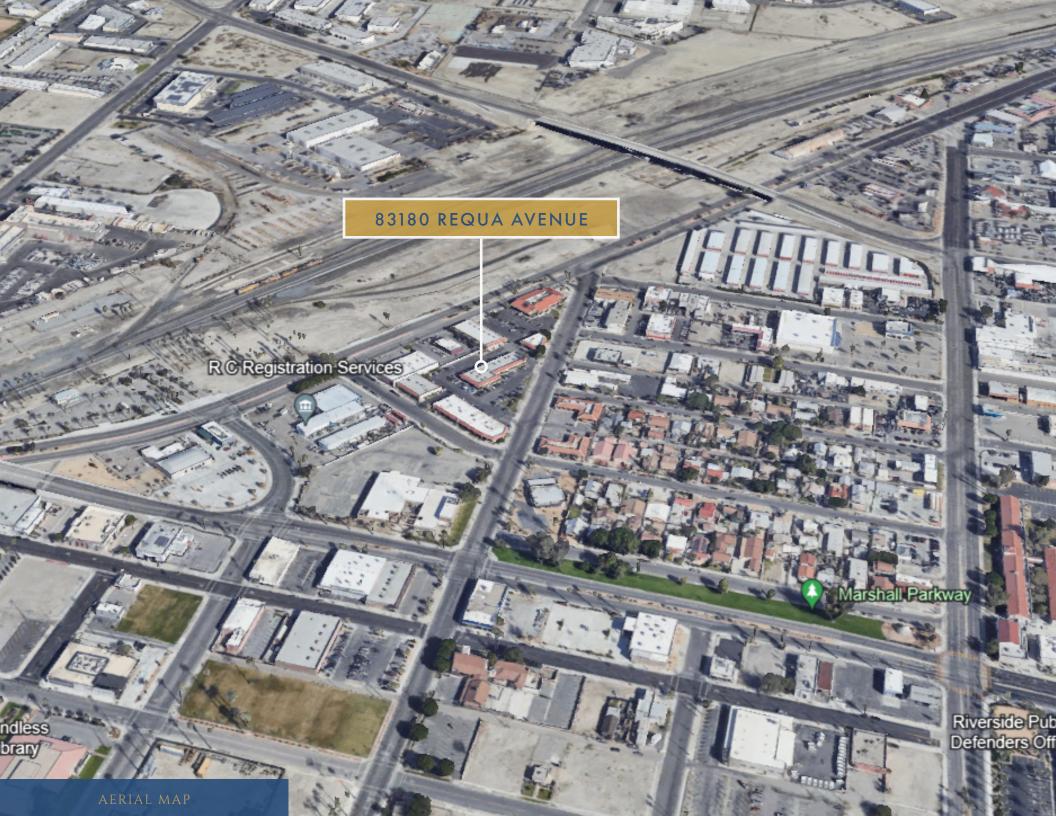

### **83180 Requa Ave** INDIO, CA 92201

940 SF of Office Space Available

The information contained in the following listing is proprietary and strictly confidential. It is intended to be reviewed only by the party receiving it from Equity Union Commercial and it should not be made available to any other person or entity without the written consent of Equity Union Commercial. By taking possession of and reviewing the information contained herein the recipient agrees to hold and treat all such information in the strictest confidence. The recipient further agrees that the recipient will not photocopy or duplicate any part of the email content. If you have no interest in the subject property, please promptly delete this email. This email has been prepared to provide summary, unverified financial and physical information to prospective purchasers, and to establish only a preliminary level of interest in the subject property. The information contained herein is not a substitute for a thorough due diligence investigation. Equity Union Commercial has not made any investigation, and makes no warranty or representation with respect to the income or expenses for the subject property, the future projected financial performance of the property, the size and square footage of the property and improvements, the presence or absence of contaminating substances, PCBs or asbestos, the compliance with local, state and federal regulations, the physical condition of the improvements thereon, or financial condition or business prospects of any tenant, or any tenant's plans or intentions to continue its occupancy of the subject property. The information contained in this offering memorandum has been obtained from sources we believe we believe reliable; however, Equity Union Commercial has not verified, and will not verify, any of the information contained herein, nor has Equity Union Commercial conducted any investigation regarding these matters and makes no warranty or representation whatsoever regarding the accuracy or completeness of the information provided. All potential buyers must take appropriate m

## EXECUTIVE SUMMARY

Brandy Nelson Associates presents 83180 Requa Ave, Indio, CA 92201, \alpha commercial space offering 940 SF of office space. It features a building type classified as C, with a one-story structure and unfinished ceiling height of 10 inches. Built in 1979, the building size is 10,600 SF with a typical floor size of the same measurement. The property includes 30 surface parking spots and is currently available for lease.