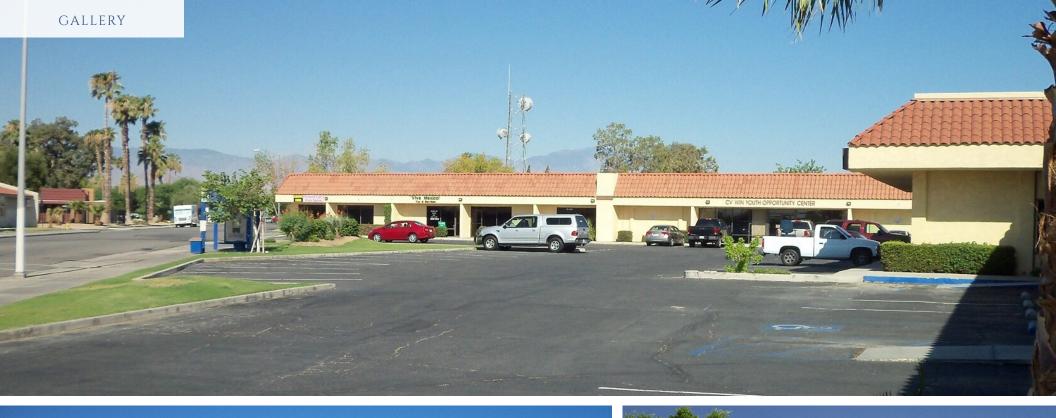

## EXECUTIVE SUMMARY

Brandy Nelson Associates presents 83180 Requa Ave, Indio, CA 92201, \alpha commercial space offering 940 SF of office space. It features a building type classified as C, with a one-story structure and unfinished ceiling height of 10 inches. Built in 1979, the building size is 10,600 SF with a typical floor size of the same measurement. The property includes 30 surface parking spots and is currently available for lease.

#### PROPERTY DETAILS

BUILDING TYPE OFFICE

BUILDING HEIGHT 1 STORY

BUILDING CLASS C

UNFINISHED CEILING HEIGHT 10"

PARKING 30 SURFACE PARKING SPOTS

YEAR BUILT 1979

BUILDING SIZE 10,600 SF