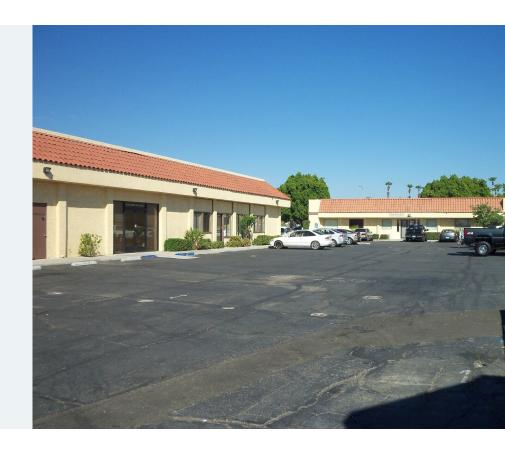

## EXECUTIVE SUMMARY

Brandy Nelson Associates presents 83180 Requa Ave, Indio, CA 92201, \alpha commercial space offering 940 SF of office space. It features a building type classified as C, with a one-story structure and unfinished ceiling height of 10 inches. Built in 1979, the building size is 10,600 SF with a typical floor size of the same measurement. The property includes 30 surface parking spots and is currently available for lease.

#### PROPERTY DETAILS

BUILDING TYPE OFFICE

BUILDING HEIGHT 1 STORY

BUILDING CLASS C

UNFINISHED CEILING HEIGHT 10"

PARKING 30 SURFACE PARKING SPOTS

YEAR BUILT 1979

BUILDING SIZE 10,600 SF