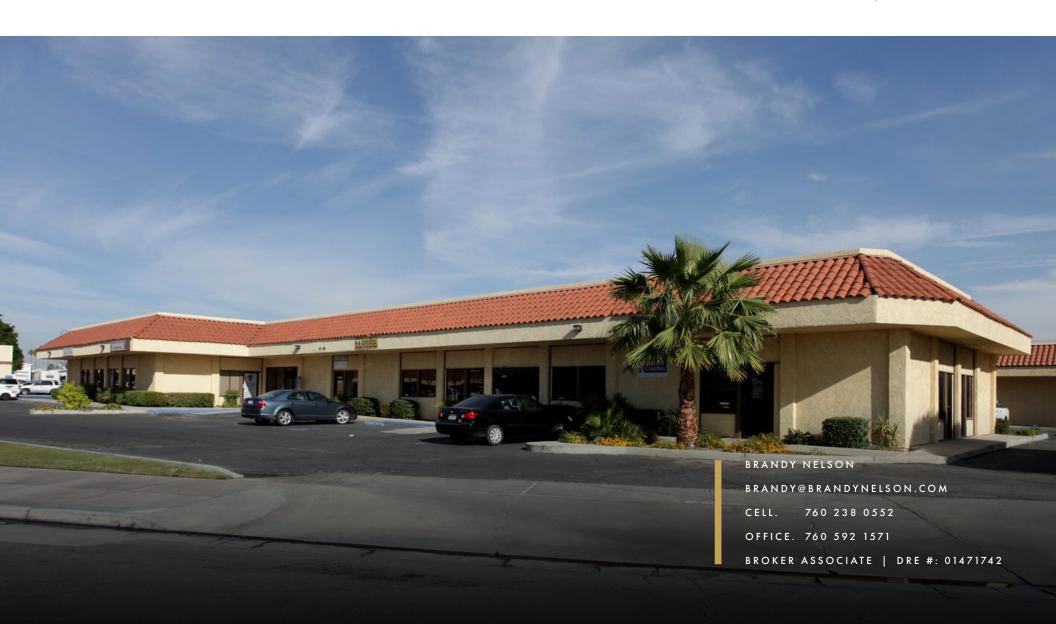

## EXECUTIVE SUMMARY

Brandy Nelson Associates presents 83180 Requa Ave, Indio, CA 92201, \alpha commercial space offering 940 SF of office space. It features a building type classified as C, with a one-story structure and unfinished ceiling height of 10 inches. Built in 1979, the building size is 10,600 SF with a typical floor size of the same measurement. The property includes 30 surface parking spots and is currently available for lease.

#### PROPERTY DETAILS

BUILDING TYPE OFFICE

BUILDING HEIGHT 1 STORY

BUILDING CLASS C

UNFINISHED CEILING HEIGHT 10"

PARKING 30 SURFACE PARKING SPOTS

YEAR BUILT 1979

BUILDING SIZE 10,600 SF