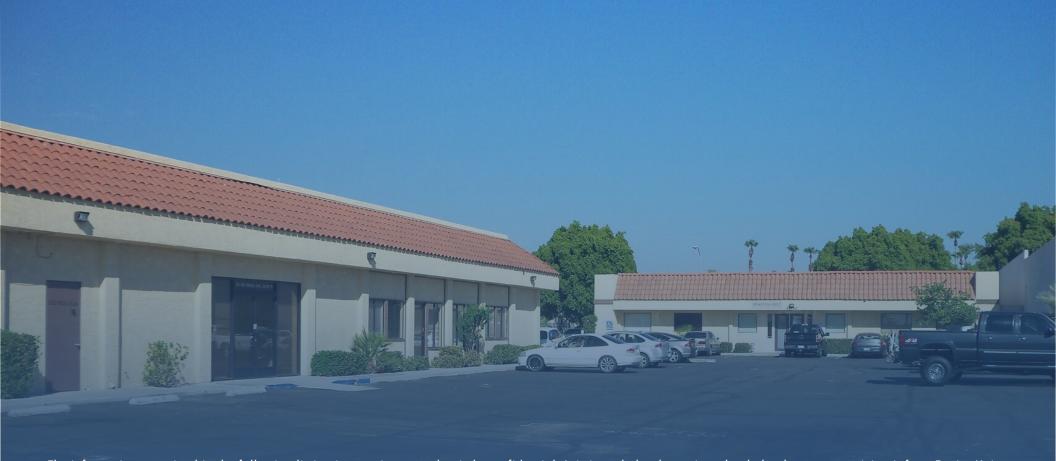

## EXECUTIVE SUMMARY

Brandy Nelson Associates presents 83180 Requa Ave, Indio, CA 92201, \alpha commercial space offering 940 SF of office space. It features a building type classified as C, with a one-story structure and unfinished ceiling height of 10 inches. Built in 1979, the building size is 10,600 SF with a typical floor size of the same measurement. The property includes 30 surface parking spots and is currently available for lease.

#### PROPERTY DETAILS

BUILDING TYPE OFFICE

BUILDING HEIGHT 1 STORY

BUILDING CLASS C

UNFINISHED CEILING HEIGHT 10"

PARKING 30 SURFACE PARKING SPOTS

YEAR BUILT 1979

BUILDING SIZE 10,600 SF