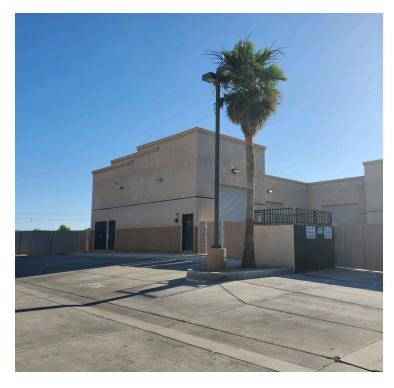

### PROPERTY OVERVIEW

\*\*Please do not disturb tenant - available for long term lease upon current tenant vacating\*\*

This spacious unit is located on Hesperia Road between Main Street and Bear Valley Road. This long-standing north/south corridor in our growing region supports substantial traffic patterns and offers  $\pm 3,416$  SF of versatile commercial space.

The suite features two roll-up doors, main entry doors, and a small fenced yard area and high ceilings. This suite is an ideal opportunity for various uses such as tire shops, smog check facilities, window tinting services, and general storage. Zoned C2 General Commercial by the city of Hesperia, this property allows for a range of commercial uses, including automotive services and retail establishments. The unit will also benefit from neighboring businesses; such as Parker Integrity Real Estate, Cece's Barber Shop, Shear Images Salon, and 760 Discount Tools just to highlight a few.