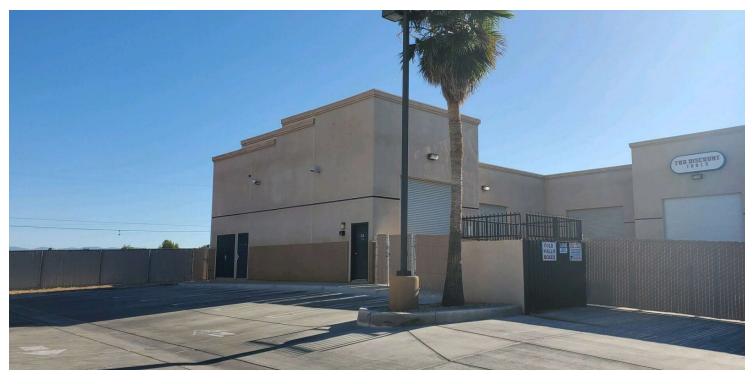

### PROPERTY OVERVIEW

\*\*Please do not disturb tenant - available for long term lease upon current tenant vacating\*\*

This spacious unit is located on Hesperia Road between Main Street and Bear Valley Road. This long-standing north/south corridor in our growing region supports substantial traffic patterns and offers  $\pm 3,416$  SF of versatile commercial space.

The suite features two roll-up doors, main entry doors, and a small fenced yard area and high ceilings. This suite is an ideal opportunity for various uses such as tire shops, smog check facilities, window tinting services, and general storage. Zoned C2 General Commercial by the city of Hesperia, this property allows for a range of commercial uses, including automotive services and retail establishments. The unit will also benefit from neighboring businesses; such as Parker Integrity Real Estate, Cece's Barber Shop, Shear Images Salon, and 760 Discount Tools just to highlight a few.