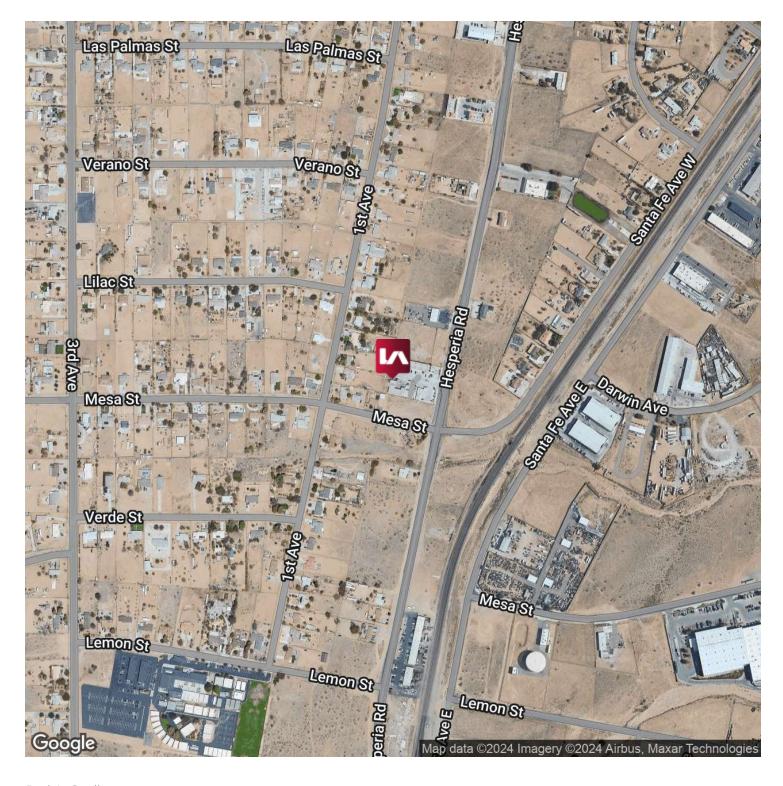

### PROPERTY INFORMATION

COUNTY: San Bernardino MARKET: Inland Empire SUBMARKET: High Desert

### PROPERTY OVERVIEW

\*\*Please do not disturb tenant - available for long term lease upon current tenant vacating\*\*

This spacious unit is located on Hesperia Road between Main Street and Bear Valley Road. This long-standing north/south corridor in our growing region supports substantial traffic patterns and offers  $\pm 3,416$  SF of versatile commercial space.