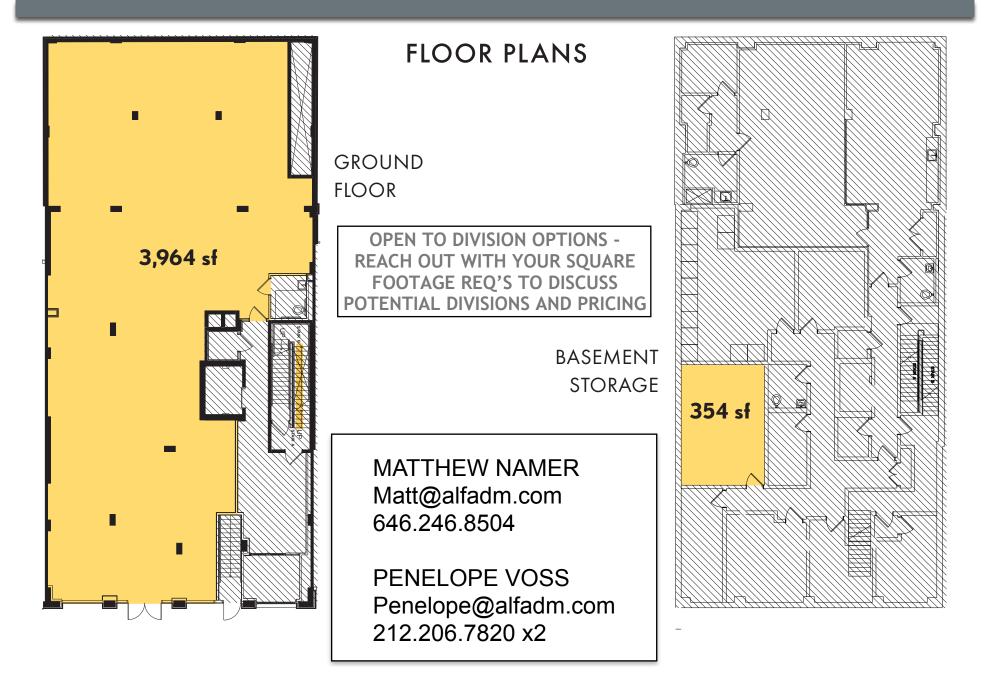

## VILLAGE GREEN WEST | PRIME RETAIL Nº 245 WI4TH STREET | BETWEEN 7TH & 8TH AVENUES

 AVAILABLE

 GRD
 3,964 sf

 BSMT
 354 sf

 BSMT
 354 sf

 RENT
 UPON REQUEST

 POSSESSION
 IMMEDIATE

 FRONTAGE
 38 FEET

## CONTACT

MATTHEW NAMER Matt@alfadm.com 646.246.8504

PENELOPE VOSS Penelope@alfadm.com 212.206.7820

FEATURES NEW CONSTRUCTION = HIGH CEILINGS = ARCHITECTURAL DETAILS = STORAGE/OFFICE = VENTING CONSIDERED NEIGHBORS HSBC=TD BANK=BANK OF AMERICA= CHASE = BARNEYS NY= PAPER SOURCE=APPLE=SOREL