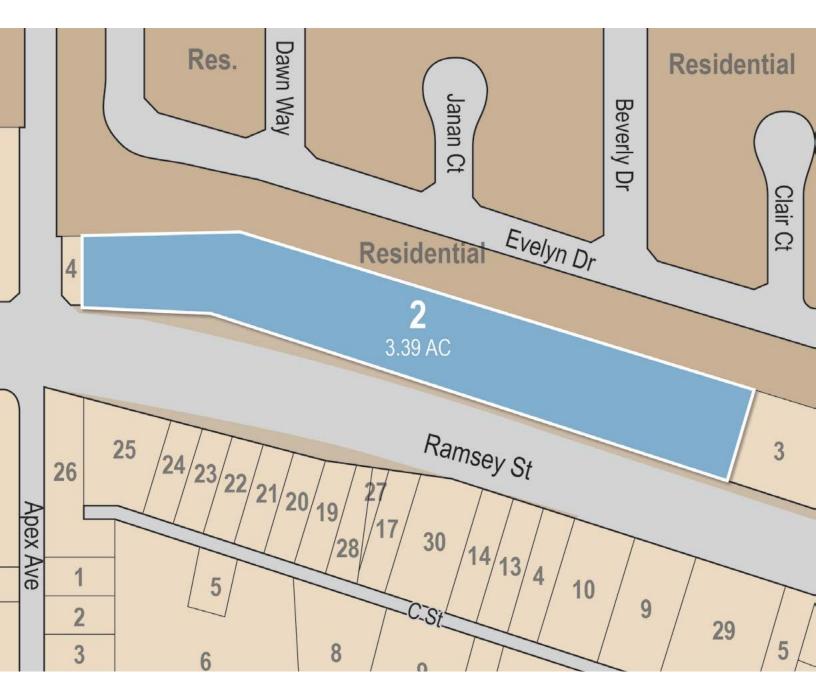

### **3.39 ACRES OF LAND** Ramsey St. & Apex Ave., Banning, CA

PARCEL MAP

### **FEATURES:**

- 1 Mile to 10 Freeway via Highland Springs Ave.
- 1,050' Along Ramsey St.;
  Approx. 140' Width, Narrowing
- Great Frontage & Visibility
- Zoned (GC) General Commercial
- Has Water & Power in Ramsey St.
- APN #419-081-002
- Retail/Commerical Uses