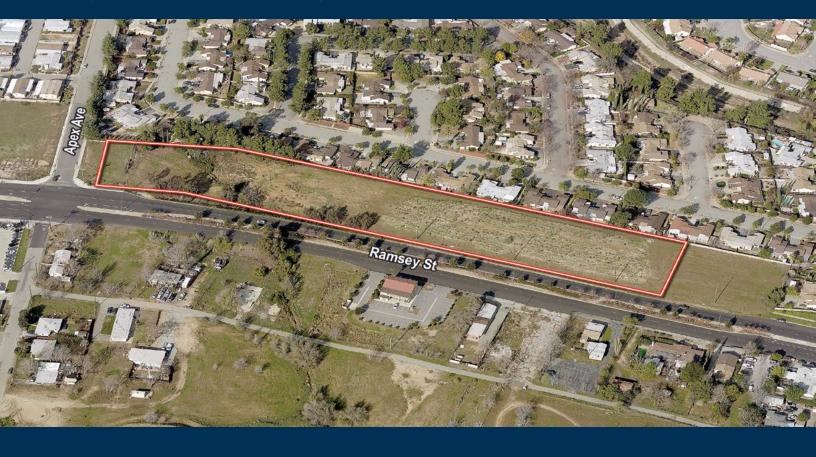

### 3.39 ACRES OF LAND

Ramsey St. & Apex Ave., Banning, CA

### **FEATURES:**

- 1 Mile to 10 Freeway via Highland Springs Ave.
- 1,050' Along Ramsey St.;
  Approx. 140' Width, Narrowing
- Great Frontage & Visibility
- Zoned (GC) General Commercial
- Has Water & Power in Ramsey St.
- APN #419-081-002
- Retail/Commerical Uses

## 3.39 ACRES OF LAND Ramsey St. & Apex Ave., Banning, CA

### **3.39 ACRES OF LAND** Ramsey St. & Apex Ave., Banning, CA

PARCEL MAP