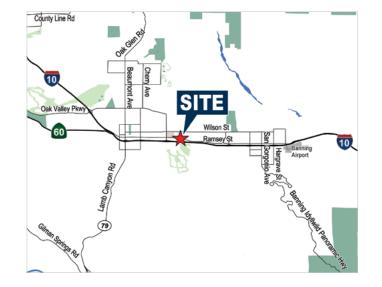

### **FEATURES:**

- 1 Mile to 10 Freeway via Highland Springs Ave.
- 1,050' Along Ramsey St.;
  Approx. 140' Width, Narrowing
- Great Frontage & Visibility
- Zoned (GC) General Commercial
- Has Water & Power in Ramsey St.
- APN #419-081-002
- Retail/Commerical Uses