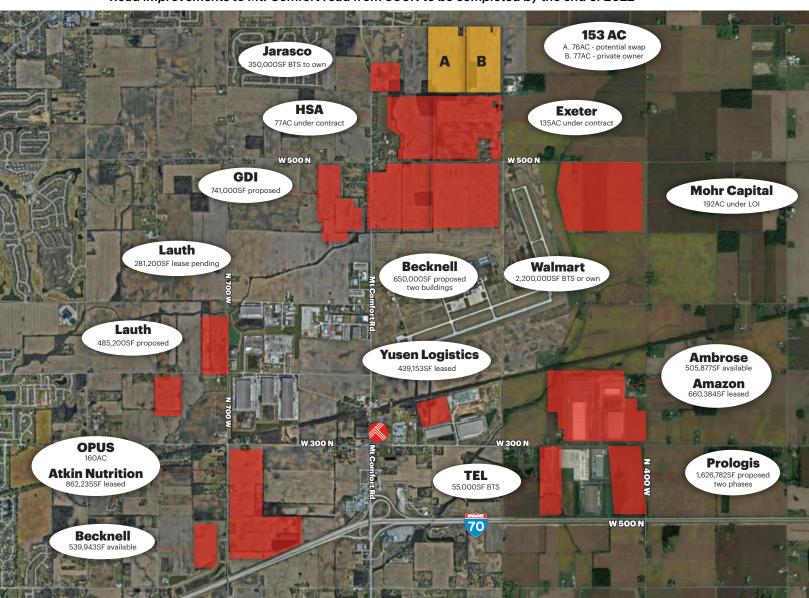

## Mt. Comfort Shops 3097 N. Mt. Comfort Rd Greenfield, IN 46140 For Lease/Land Lease/BTS

Road improvements to Mt. Comfort road from 300N to be completed by the end of 2022