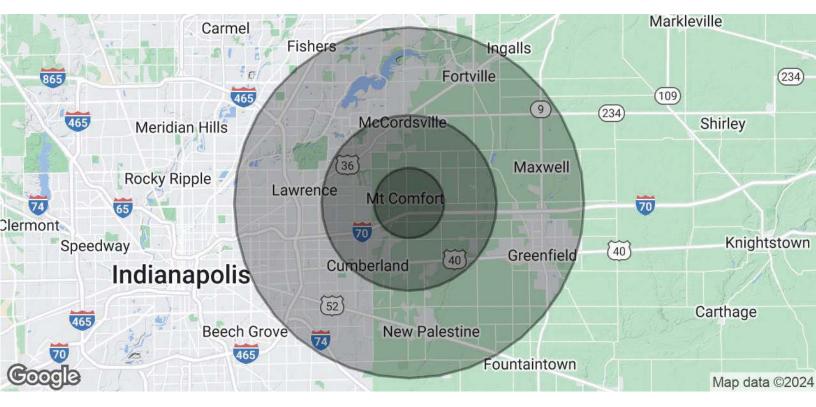

## Demographics

| POPULATION           | 2 MILES | 5 MILES | 10 MILES |
|----------------------|---------|---------|----------|
| Total Population     | 1,186   | 83,083  | 407,557  |
| Average Age          | 41      | 37      | 39       |
| Average Age (Male)   | 40      | 36      | 38       |
| Average Age (Female) | 41      | 38      | 40       |

| HOUSEHOLDS & INCOME | 2 MILES   | 5 MILES   | 10 MILES  |
|---------------------|-----------|-----------|-----------|
| Total Households    | 410       | 30,682    | 159,830   |
| # of Persons per HH | 2.9       | 2.7       | 2.5       |
| Average HH Income   | \$123,792 | \$91,170  | \$109,687 |
| Average House Value | \$260,213 | \$225,175 | \$299,608 |