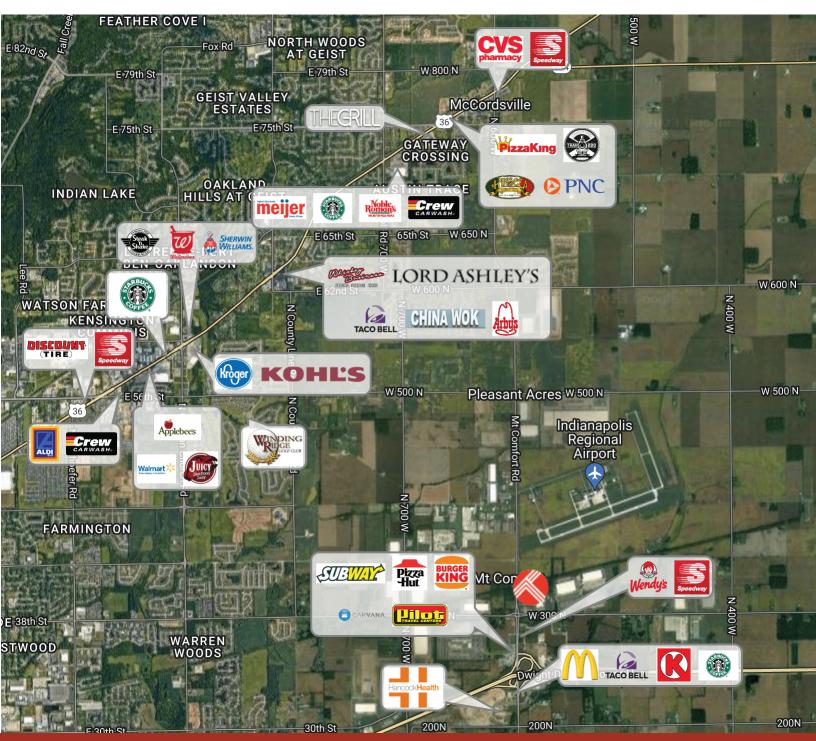

### Area Map

3097 N. Mt. Comfort Rd Greenfield, IN 46140 For Lease/Land Lease/BTS

3097 N. Mt. Comfort Rd Greenfield, IN 46140 For Lease/Land Lease/BTS

#### Area Retailers