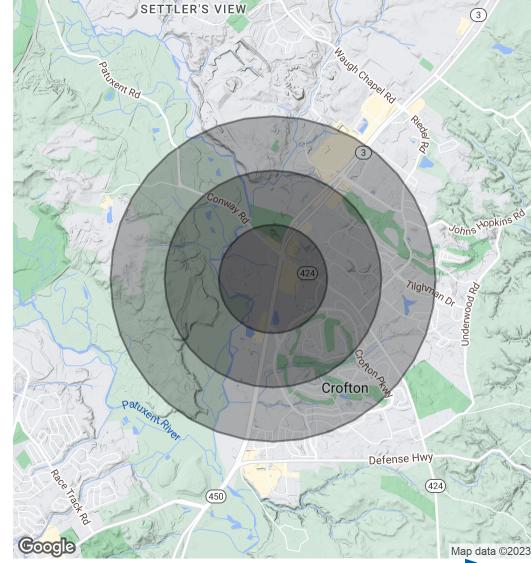

## 1655 CROFTON BOULEVARD

1655 CROFTON BLVD Crofton, MD 21114

| POPULATION           | 0.5 MILES | 1 MILE | 1.5 MILES |
|----------------------|-----------|--------|-----------|
| Total Population     | 1,753     | 6,426  | 17,789    |
| Average Age          | 37.3      | 37.2   | 36.9      |
| Average Age (Male)   | 36.5      | 37.2   | 36.9      |
| Average Age (Female) | 40.1      | 37.8   | 38.7      |
|                      |           |        |           |

| HOUSEHOLDS & INCOME | 0.5 MILES | 1 MILE    | 1.5 MILES |
|---------------------|-----------|-----------|-----------|
| Total Households    | 774       | 2,480     | 7,056     |
| # of Persons per HH | 2.3       | 2.6       | 2.5       |
| Average HH Income   | \$118,298 | \$141,116 | \$129,558 |
| Average House Value | \$357,305 | \$418,232 | \$373,716 |

<sup>\*</sup> Demographic data derived from 2020 ACS - US Census