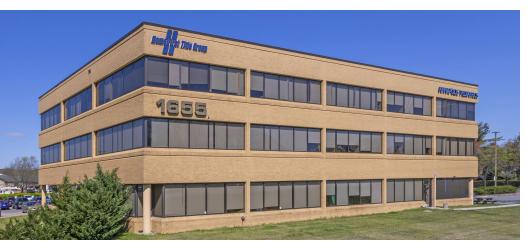

## 1655 CROFTON BOULEVARD

1655 CROFTON BLVD Crofton, MD 21114

#### **OFFERING SUMMARY**

Available SF: Up to 6,200 SF

Lease Rate: \$26.50 - 30.00 SF/yr

(NNN; Full Service)

Lot Size: 2.09 Acres

Year Built: 1986

Building Size: 30,000

Zoning: C2

#### PROPERTY OVERVIEW

Office Space for Lease: Up to 6,200 SF Full Service/NNN

Building Also For Sale - \$7,500,000

1st Floor Unit: Up to 3,100 SF \$30 PSF NNN

2nd Floor Unit: Up to 3,100 SF \$26.50 PSF Full Service

#### **PROPERTY HIGHLIGHTS**

- Office/Retail Space
- Ample Parking
- Route 3 Exposure
- 78,957 +/- Cars Daily
- 6 months free rent for all leases signed by the end of the year 12/31/2023