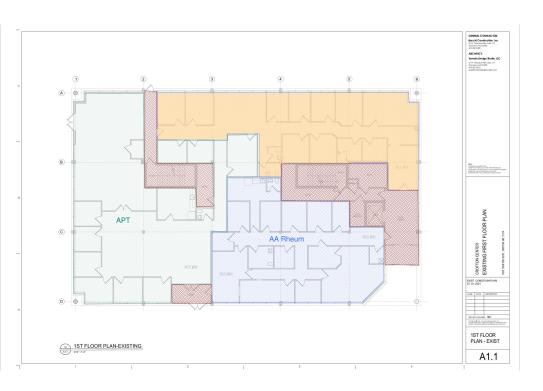

## 1655 CROFTON BOULEVARD

1655 CROFTON BLVD Crofton, MD 21114

1st Floor Office/Retail Floor Plan

**Presented By:** 

**Scott Douglas** 

301.655.8253 sdouglas@douglascommercial.com

2nd Floor Office Floor Plans

## 1655 CROFTON BOULEVARD

1655 CROFTON BLVD Crofton, MD 21114

1st Floor Office/Retail - 3,100 SF

1st Floor Office/Retail - 3,100 SF

1st Floor Office/Retail - 3,100 SF

1st Floor Office/Retail - 3,100 SF

1st Floor Office/Retail - 3,100 SF

1st Floor Office/Retail - 3,100 SF

1st Floor Office/Retail - 3,100 SF

5 PARK PLACE UNIT 524, ANNAPOLIS, MD 21401