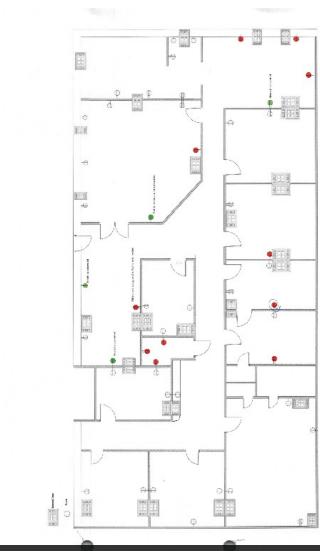

## 1655 CROFTON BOULEVARD

1655 CROFTON BLVD Crofton, MD 21114

1st Floor Office/Retail Floor Plan

**Presented By:** 

**Scott Douglas** 

301.655.8253 sdouglas@douglascommercial.com

2nd Floor Office Floor Plans

## 1655 CROFTON BOULEVARD

1655 CROFTON BLVD Crofton, MD 21114

2nd Floor Office - 3,100 SF

2nd Floor Office - 3,100 SF