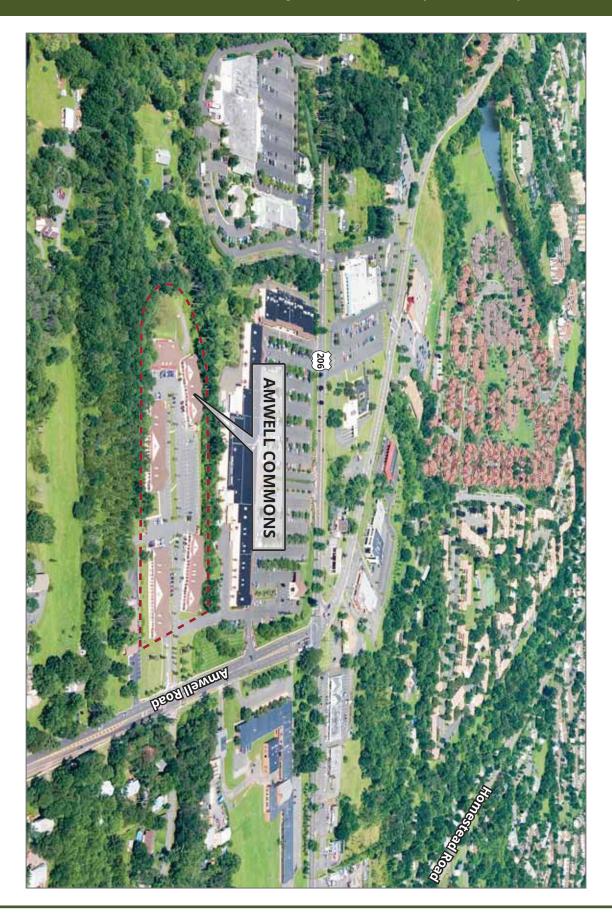

390 Amwell Road | Hillsborough | Somerset County | New Jersey

Amwell Commons is situated on eight acres of professionally landscaped grounds. This five building complex provides 42,162 sf (+/-) of medical and office space, situated within a bustling business and expanding residential community just off Route 206 on Amwell Road.