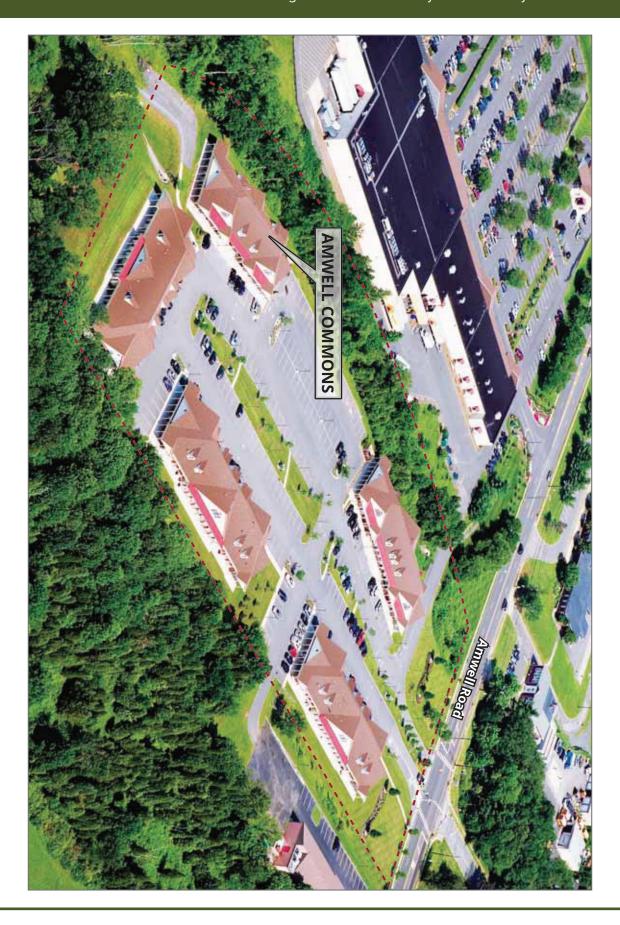

390 Amwell Road | Hillsborough | Somerset County | New Jersey

Amwell Commons is situated on eight acres of professionally landscaped grounds. This five building complex provides 42,162 sf (+/-) of medical and office space, situated within a bustling business and expanding residential community just off Route 206 on Amwell Road.