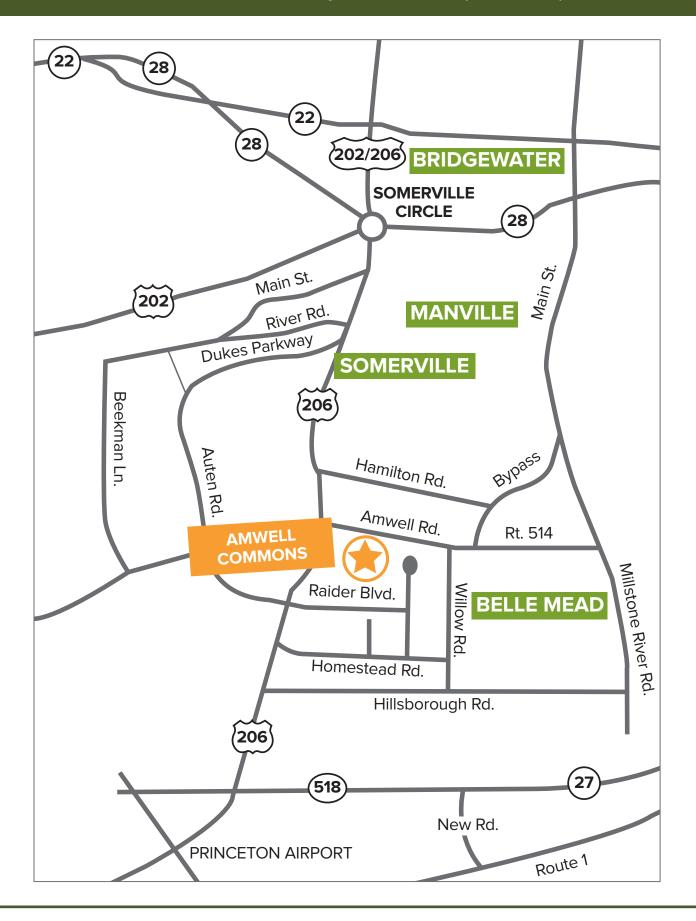

390 Amwell Road | Hillsborough | Somerset County | New Jersey

Amwell Commons is situated on eight acres of professionally landscaped grounds. This five building complex provides 42,162 sf (+/-) of medical and office space, situated within a bustling business and expanding residential community just off Route 206 on Amwell Road.

Located just nine miles north of downtown Princeton and seven miles south of the Somerville Circle, Amwell Commons combines highly desirable and visible medical and office space for the discerning tenant.