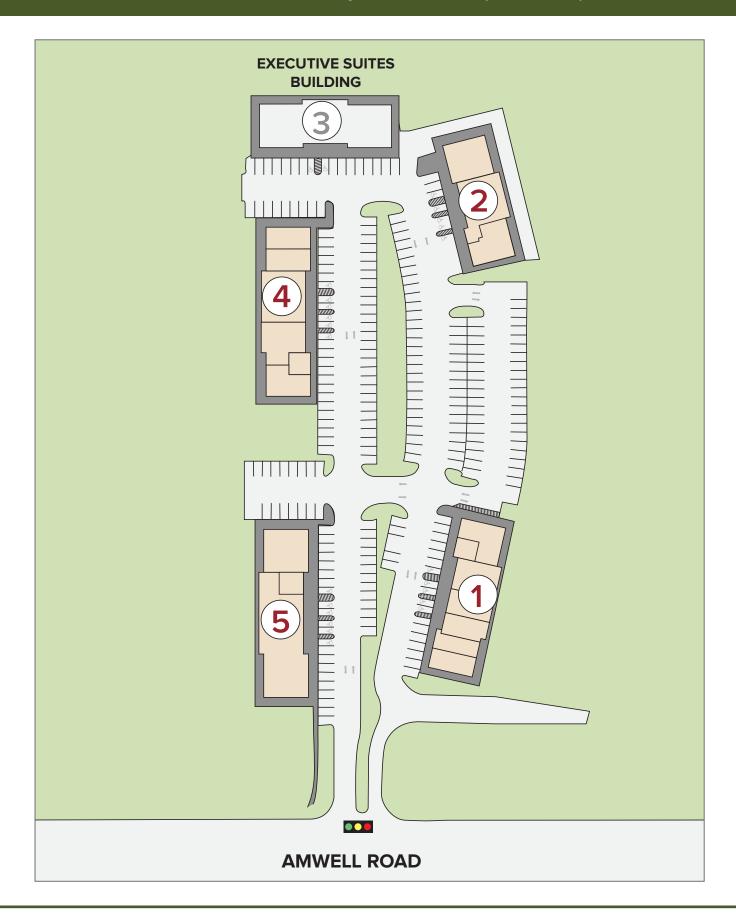

390 Amwell Road | Hillsborough | Somerset County | New Jersey

Amwell Commons is situated on eight acres of professionally landscaped grounds. This five building complex provides 42,162 sf (+/-) of medical and office space, situated within a bustling business and expanding residential community just off Route 206 on Amwell Road.

# SUITE SIZES FOR LEASE FROM: 1908 and 2917 sf (+/-)

#### **EXECUTIVE SUITES ALSO AVAILABLE**

#### **FEATURES**

- Built to suit tenant spaces
- Private bathroom, kitchenette and separate utilities for each suite
- Traffic light controlled entrance on heavily traveled Amwell Road
- 255 Parking spaces with handicap accessibility (parking ratio is 6 spaces per one thousand sf)
- Shopping, dining, banking, entertainment and post office all within walking distance
- · High-speed internet access available
- Close proximity to all area hospitals including Robert Wood Johnson University Hospital Somerset