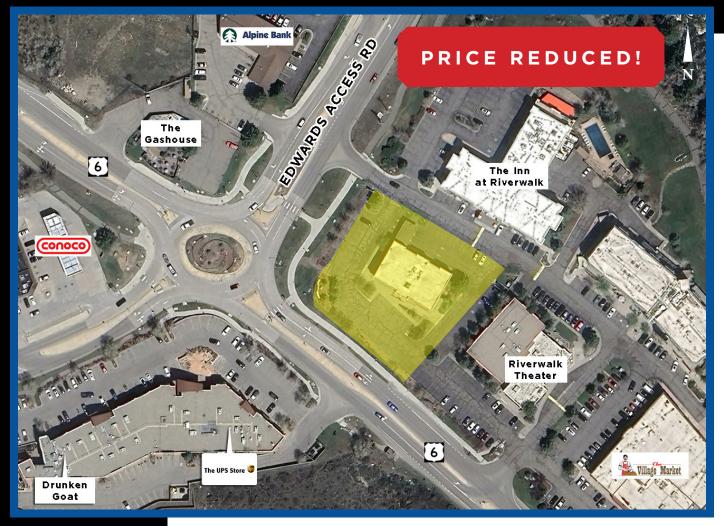

# RIVERWALK RETAIL/CONDO SPACE FOR SALE

38 U.S. Highway 6, Edwards, Colorado

### **PROPERTY OVERVIEW:**

- 7,052 SF available for sale price reduced!
- 4,830 SF first floor and 2,222 SF basement
- **Asking Price: \$1,900,000**
- In place income with Smile Doctors lease
- High profile location in Edwards
- Easy access from the busiest intersection