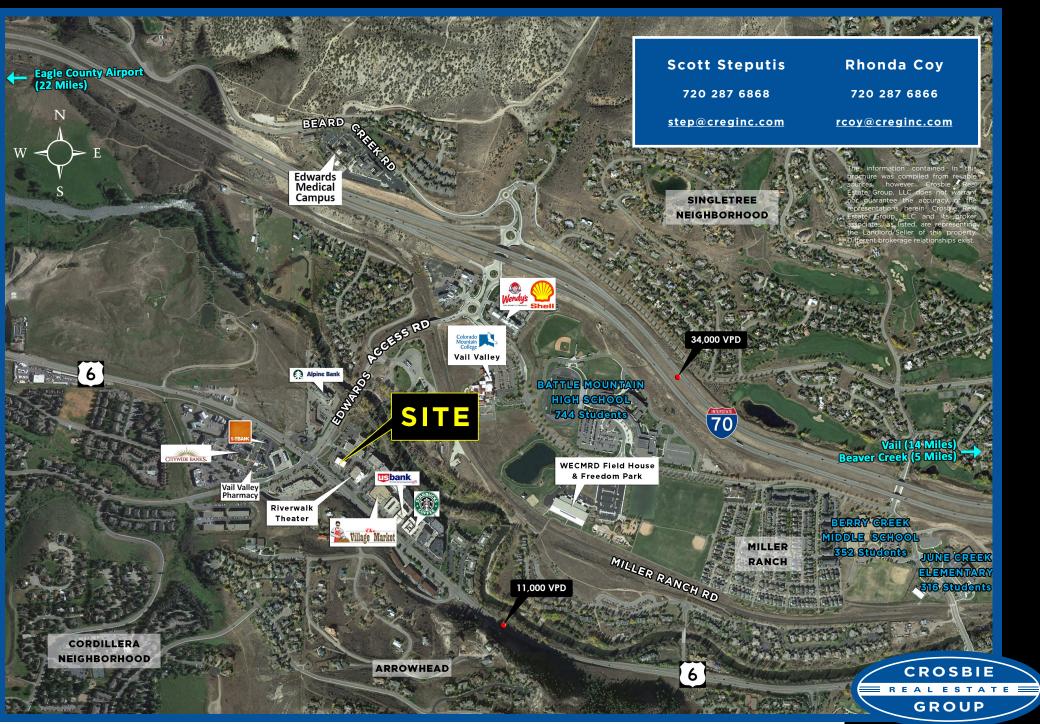

## AVG. DAILY TRAFFIC

**Edwards Access Rd at Site** Highway 6 at Site

16,757 VPD 11,000 VPD