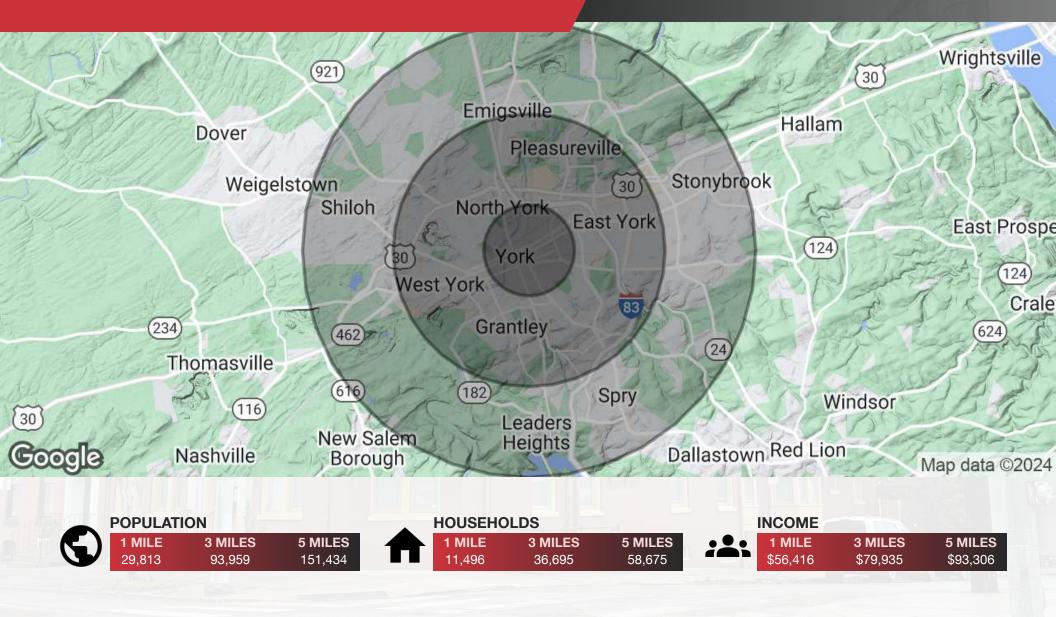

s made as to the accuracy thereof, and it is submitted subject to errors, omissions, change of price or other conditions, prior sale or lease, or withdrawal without notice. All sizes approximate. PA License #RB024320A

1015 Mumma Road Lemoyne, PA 17043 circommercial.com



## 267-269 EAST MARKET STREET **ADDITIONAL PHOTOS**

# FOR SALE \$1,200,000



Amber Corbo acorbo@naicir.com | 717 761 5070 x185

Information concerning this offering comes from sources deemed reliable, but no warranty is made as to the accuracy thereof, and it is submitted subject to errors, omissions, change of price or other conditions, prior sale or lease, or withdrawal without notice. All sizes approximate. PA License #RB024320A

 $\mathbf{O}$ 



## 267-269 EAST MARKET STREET DEMOGRAPHICS

## FOR SALE \$1,200,000



#### Amber Corbo acorbo@naicir.com | 717 761 5070 x185

Information concerning this offering comes from sources deemed reliable, but no warranty is made as to the accuracy thereof, and it is submitted subject to errors, omissions, change of price or other conditions, prior sale or lease, or withdrawal without notice. All sizes approximate. PA License #RB024320A

1015 Mumma Road Lemoyne, PA 17043 circommercial.com