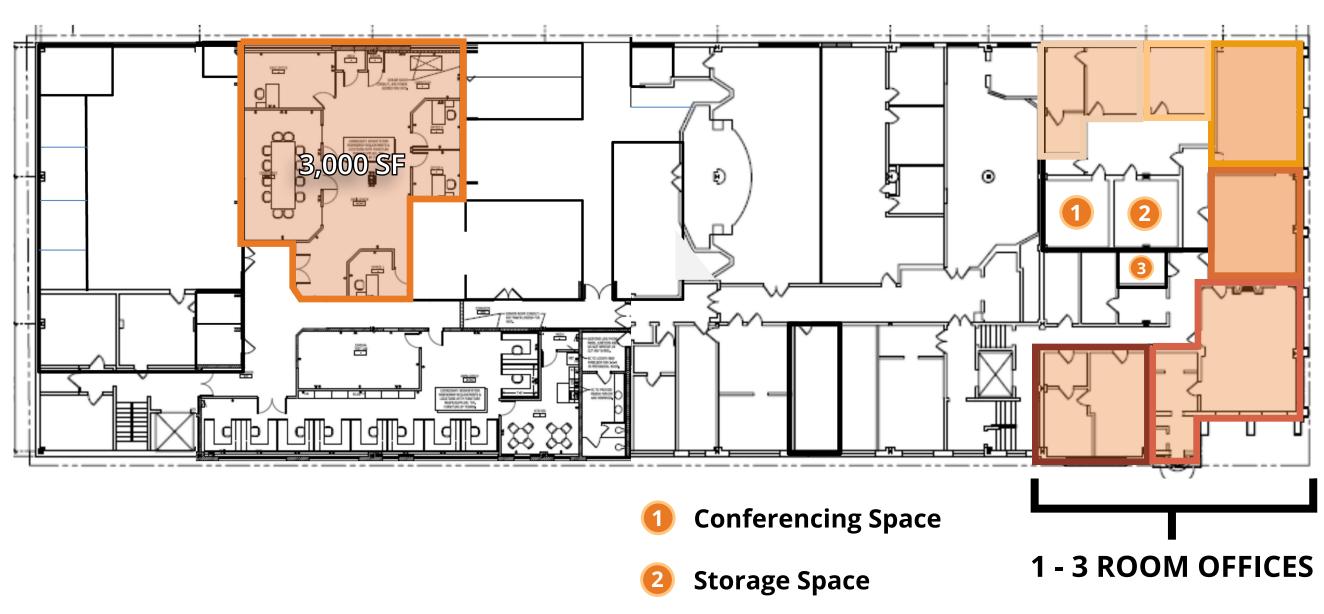

## 1st Floor Availability

- +/- 4,600 SF
- Subdividable to two (2)
   +/- 2,300 SF sections
- Space could be easily converted to retail

**Storage Space** 

## 2nd Floor Availability

- Multiple creative, flex options available from +/- 500 SF and up
- Modern and Art Deco styled interiors
- Common conferencing area
- Storage space available

JOHN BILYAK, SIOR, CCIM