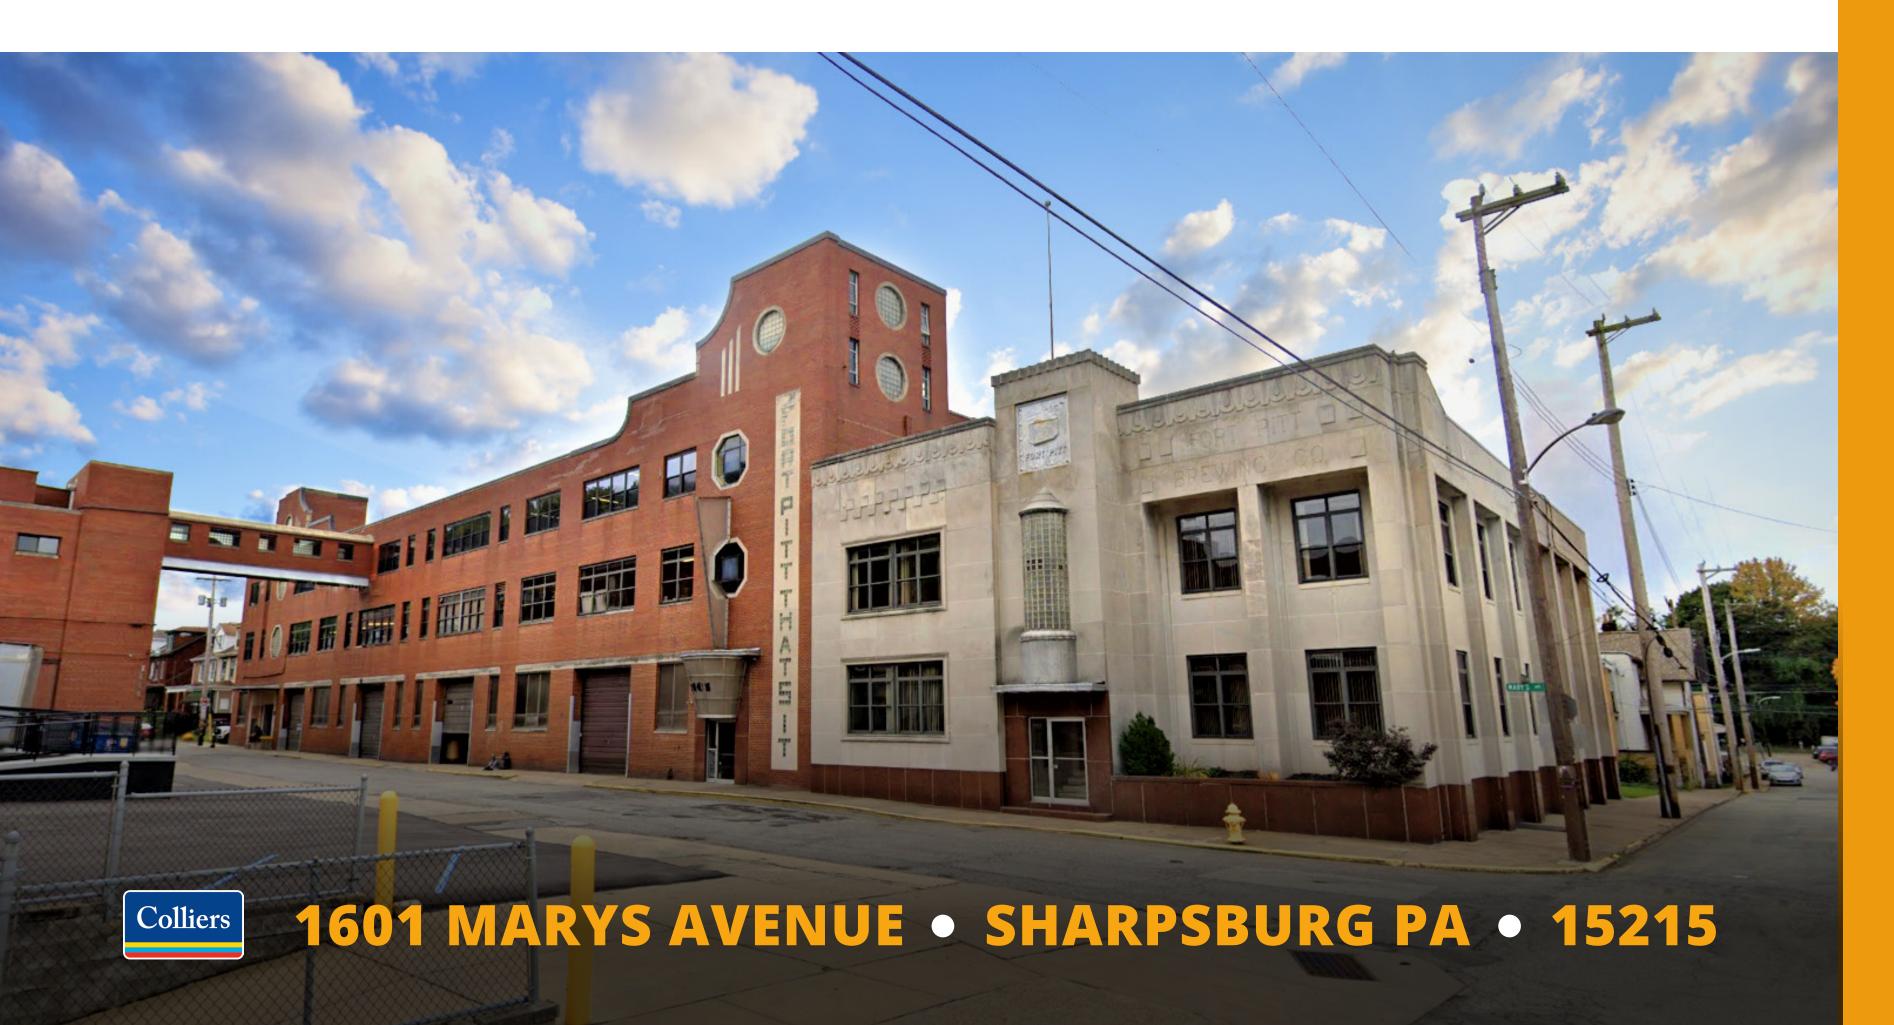

# THE FORT PITT BREVIEW BY

### FOR LEASE OFFICE SUITES WITHIN A 65,500 SF Building

1, 2, & 3 room
OFFICES AVAILABLE
with shared conference space

AND

+/- 4,600 SF
OFFICE SUITE (ART DECO STYLE)

1st floor with private entrance

AND

+/- 3,000 SF
OFFICE SUITE (LOFT STYLE)
2nd floor

## Ideal location for creative companies.