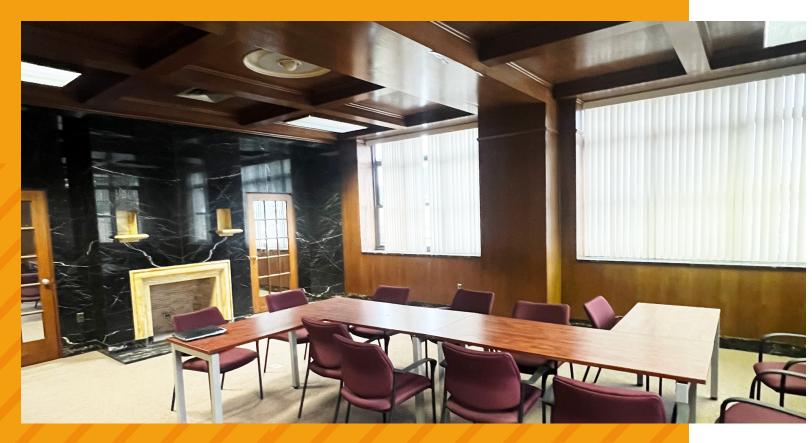

Modern & Art Deco style office spaces

## 2nd Floor Availability

- Multiple creative, flex options available from +/- 500 SF and up
- Modern and Art Deco styled interiors
- Common conferencing area
- Storage space available

JOHN BILYAK, SIOR, CCIM