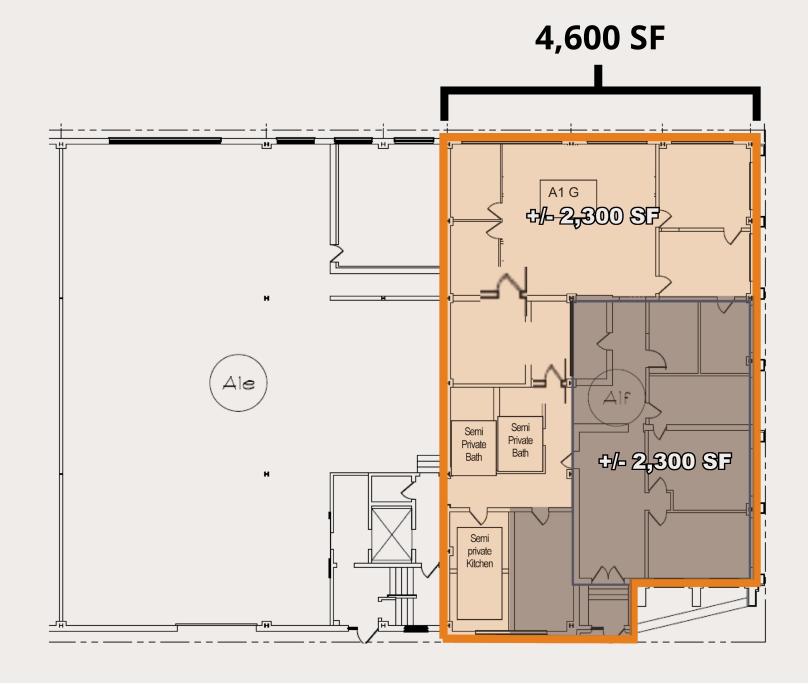

## 1st Floor Availability

- +/- 4,600 SF
- Subdividable to two (2)
   +/- 2,300 SF sections
- Space could be easily converted to retail

**Storage Space** 