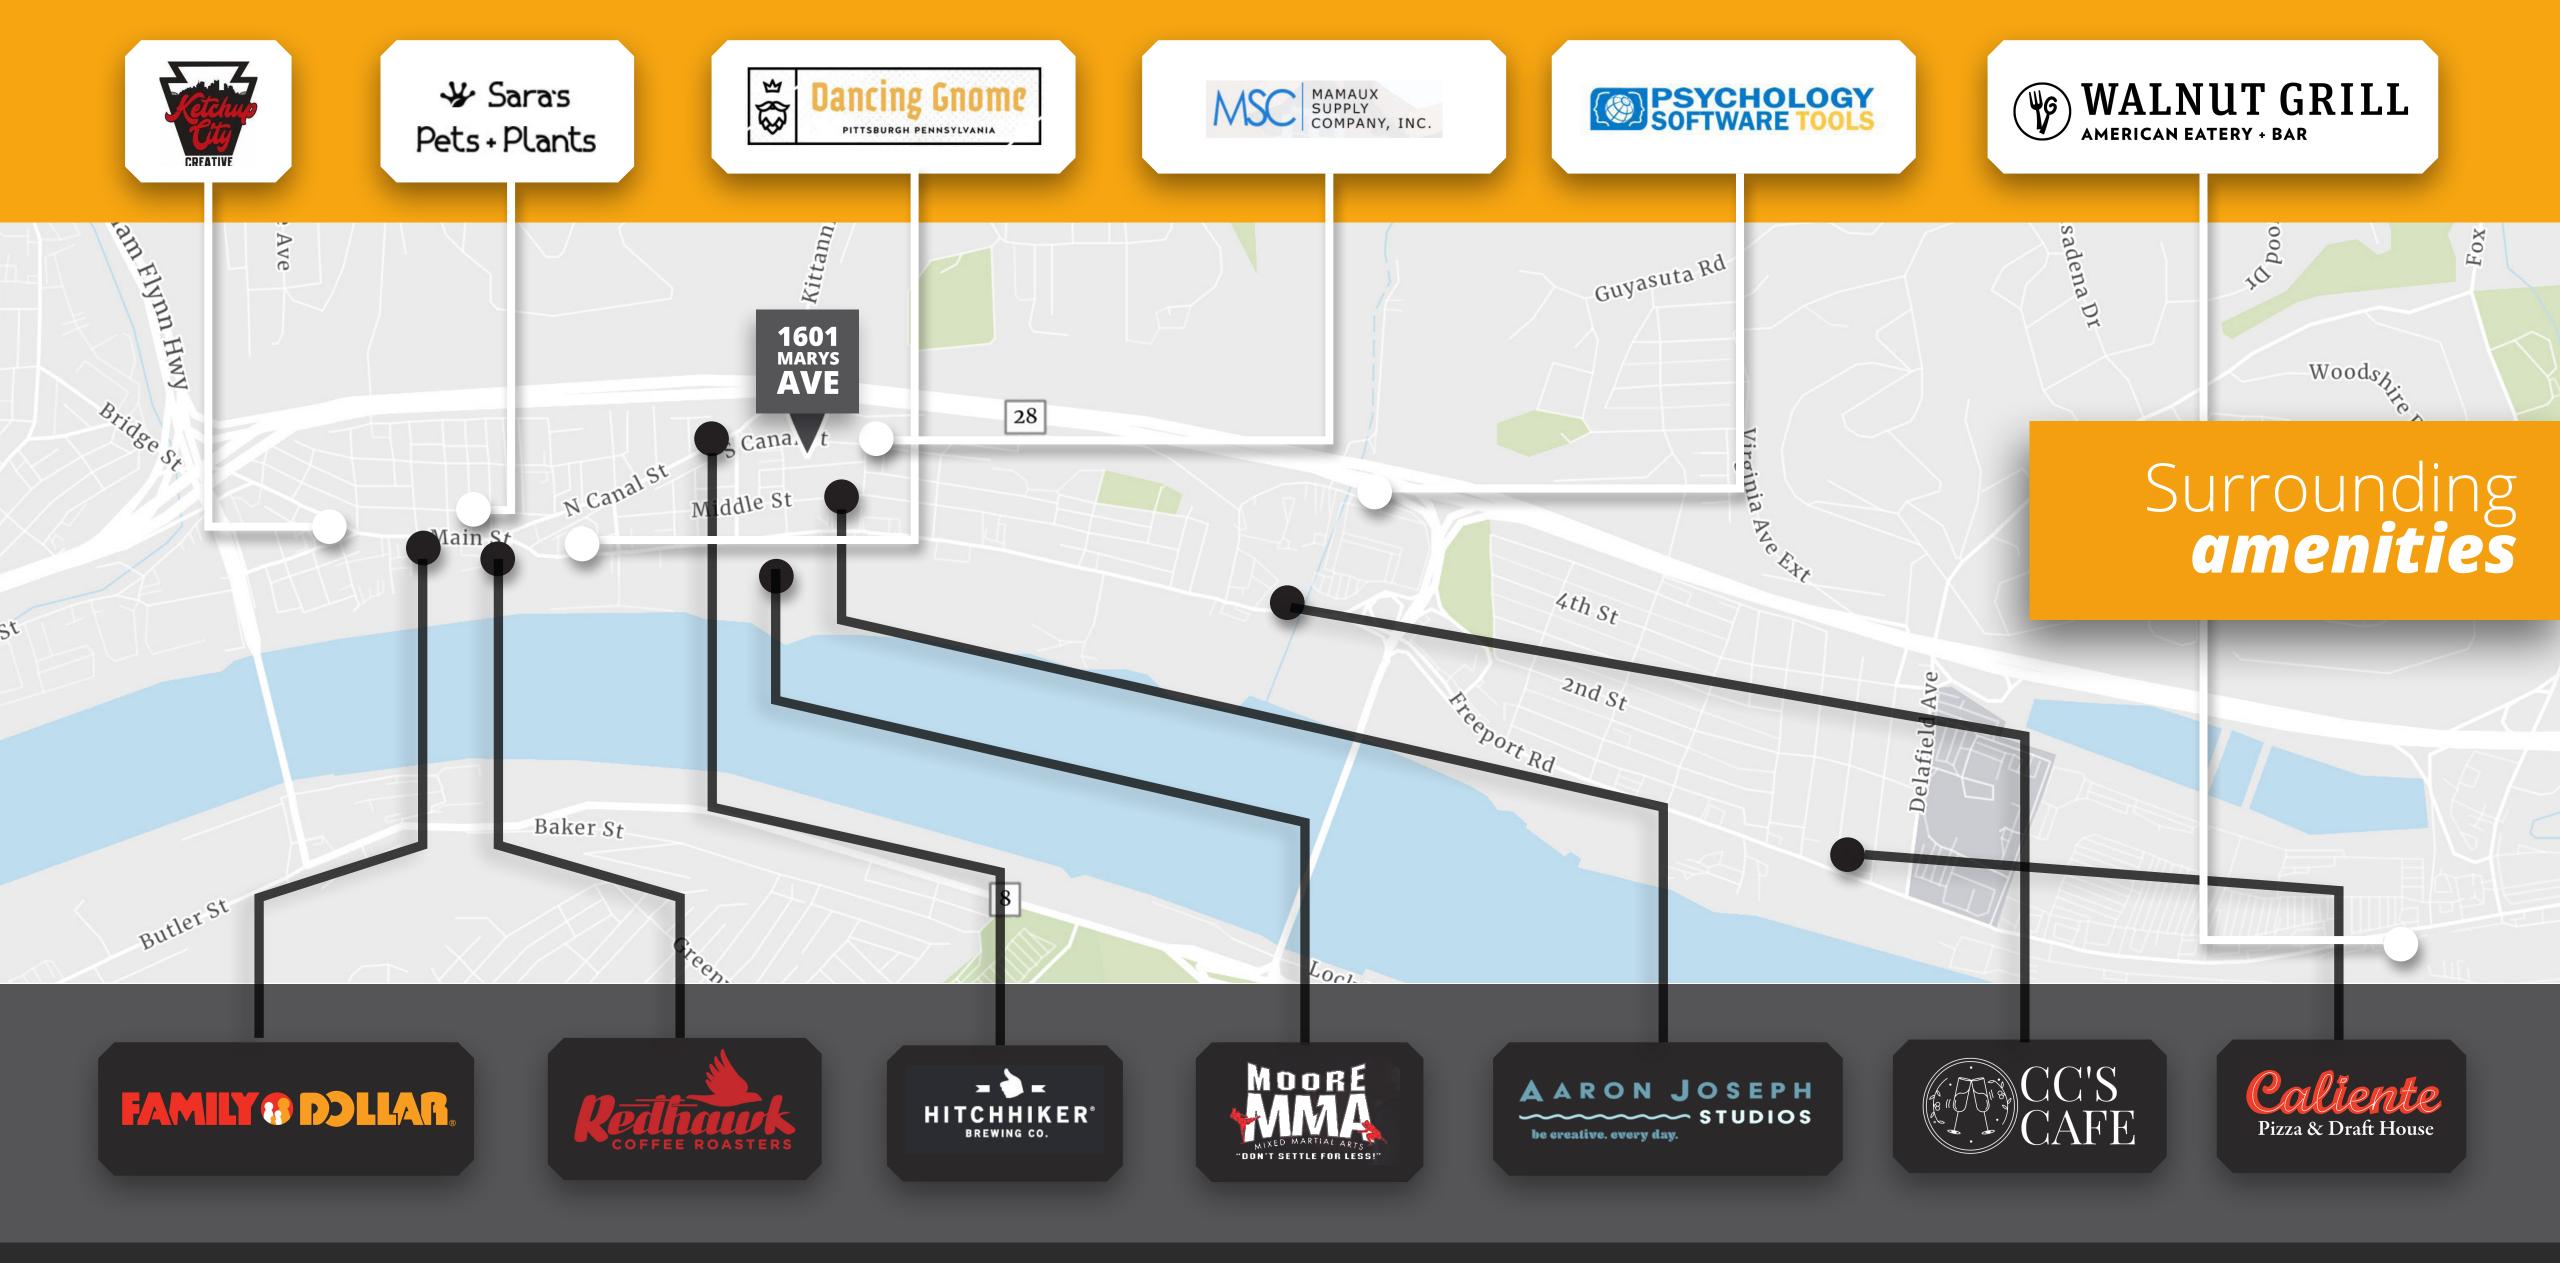

#### LOCATION / APPEAL

- Exciting mix of artistic, food, beverage, professional, retail, service, and light industrial businesses nearby
- Quick access to the Highland Park and 62nd Street bridges, Routes 8 and 28
- Close proximity to CMU, UPMC, University of Pittsburgh and "Robotics Row"