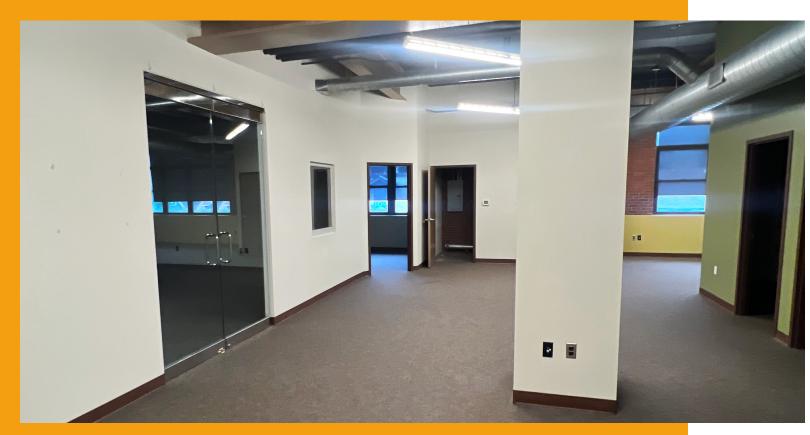

#### PROPERTY ATTRIBUTES

- Open ceiling designs and exposed brick walls
- Dedicated, paved, off street parking available + bike racks
- +/- 500 SF up to +/- 4,600 contiguous square feet available
- Modern and Art Deco style office interiors

## 1st Floor Availability

- +/- 4,600 SF
- Subdividable to two (2)
   +/- 2,300 SF sections
- Space could be easily converted to retail

**Storage Space** 