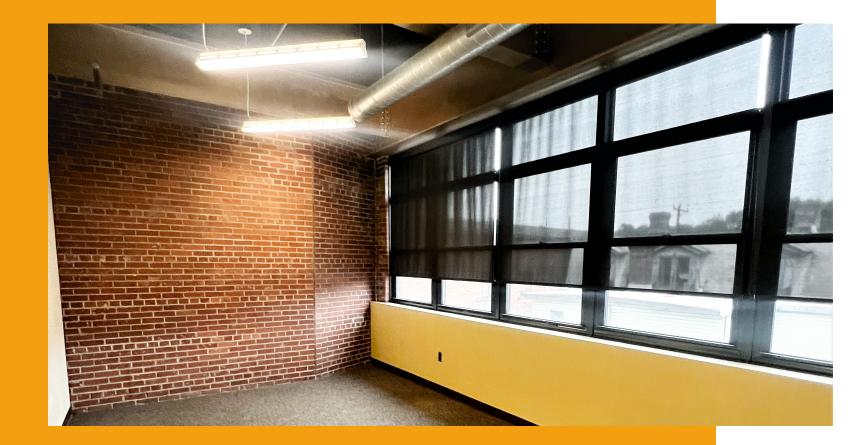

#### PROPERTY ATTRIBUTES

- Open ceiling designs and exposed brick walls
- Dedicated, paved, off street parking available + bike racks
- +/- 500 SF up to +/- 4,600 contiguous square feet available
- Modern and Art Deco style office interiors

## 2nd Floor Availability

- Multiple creative, flex options available from +/- 500 SF and up
- Modern and Art Deco styled interiors
- Common conferencing area
- Storage space available

JOHN BILYAK, SIOR, CCIM