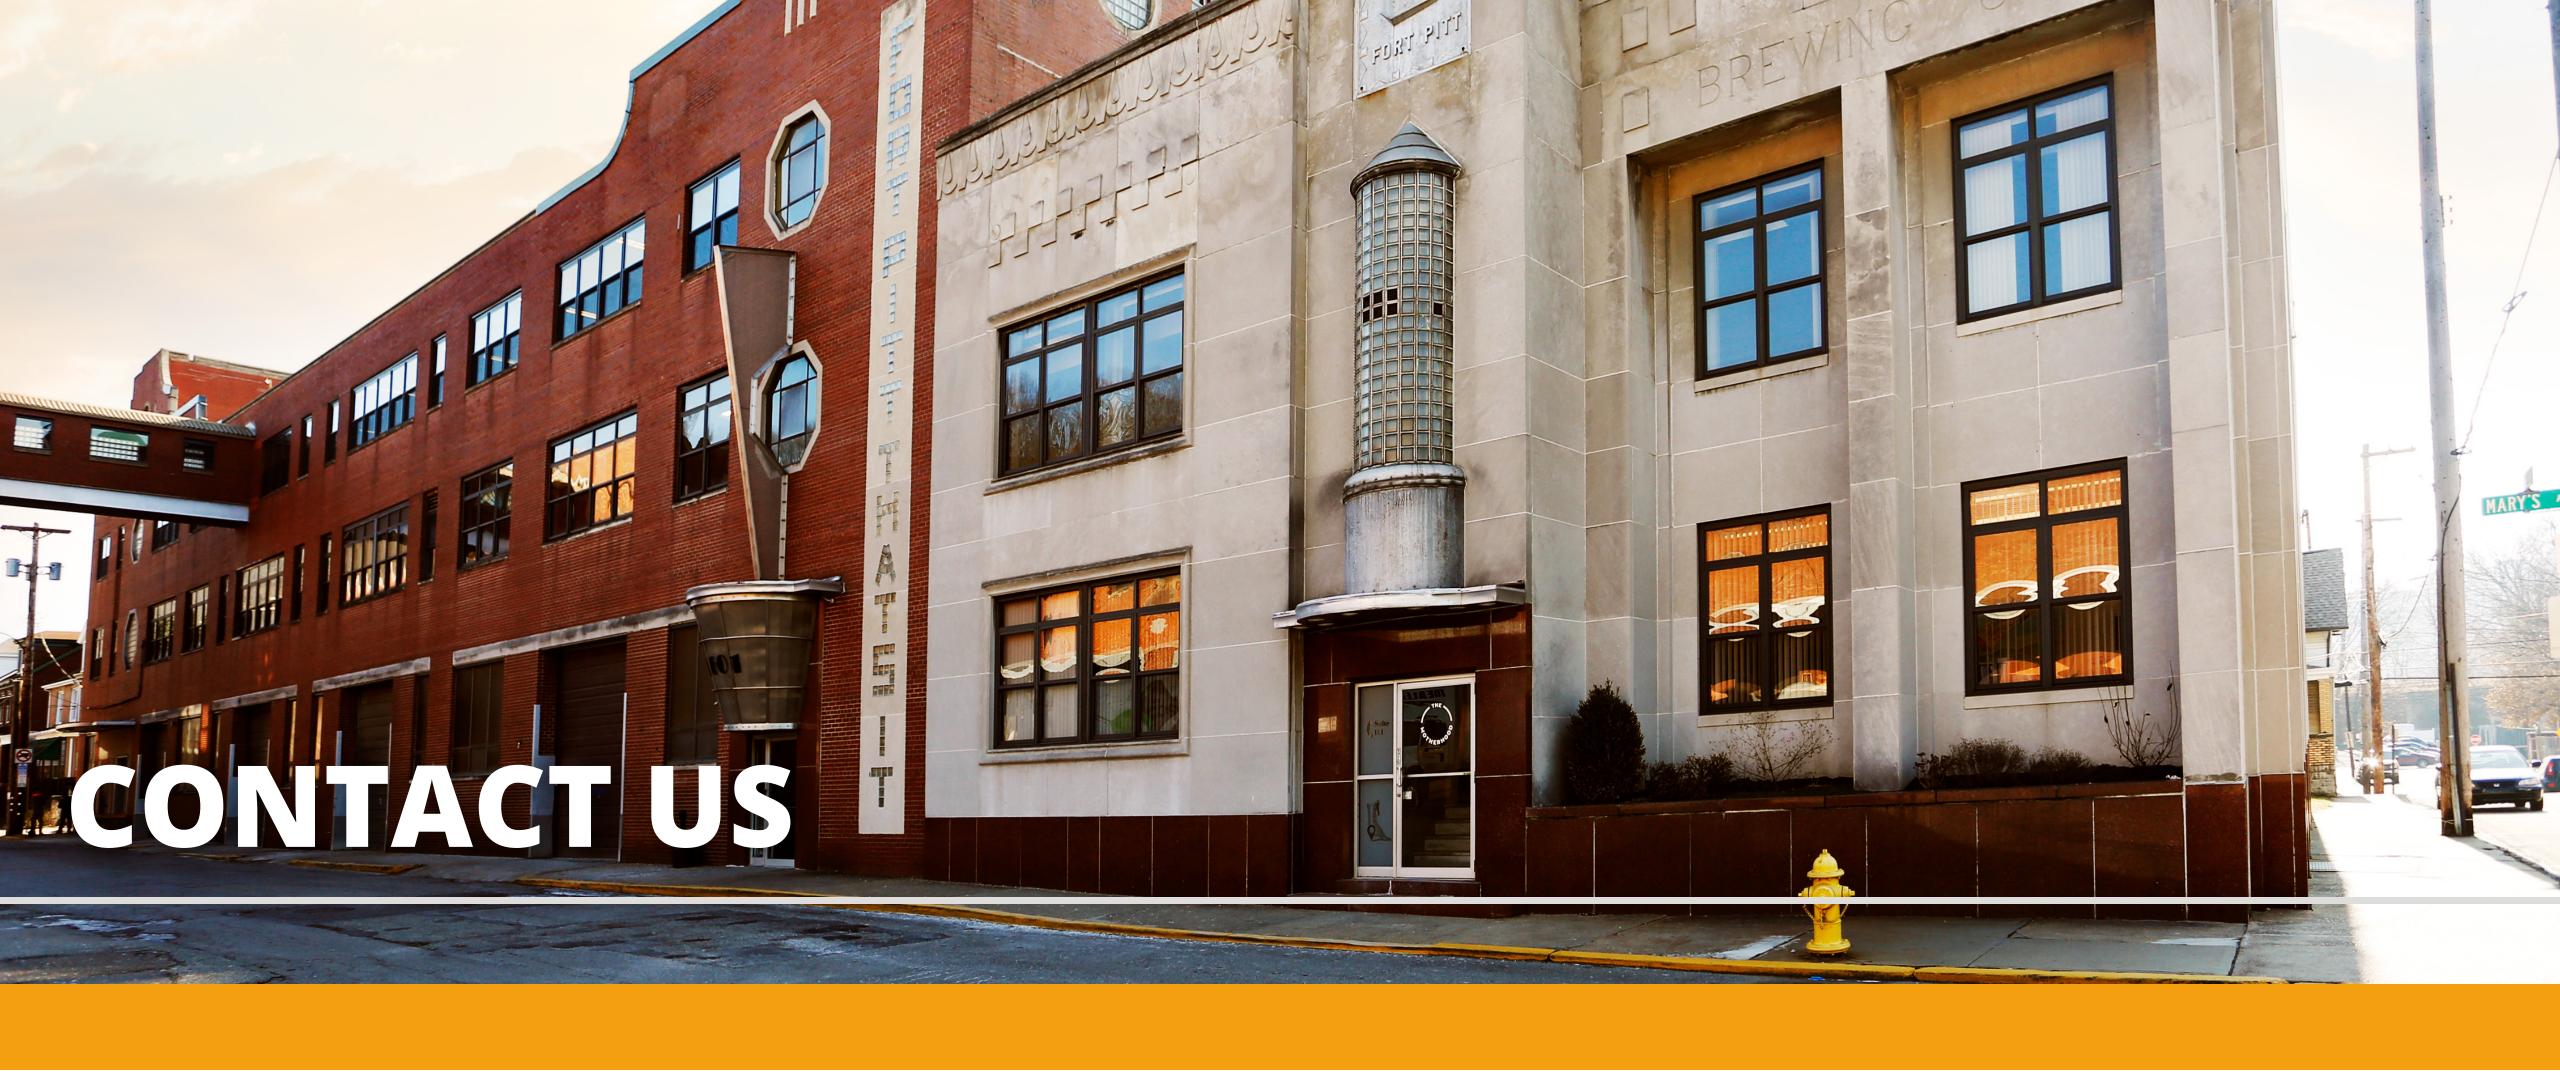

Modern & Art Deco style office spaces

## Ideal location for creative companies.

#### PROPERTY ATTRIBUTES

- Open ceiling designs and exposed brick walls
- Dedicated, paved, off street parking available + bike racks
- +/- 500 SF up to +/- 4,600 contiguous square feet available
- Modern and Art Deco style office interiors