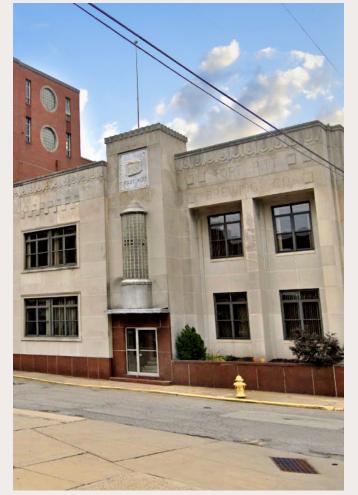

fts (1600 Marys Avenue)
- 1600 Marys Avenue currently features +/- 11,030 SF of industrial space available for added use
- Both loft-style workshop and traditional industrial spaces are move-in ready

#### LOCATION / APPEAL

- Exciting mix of artistic, food, beverage, professional, retail, service, and light industrial businesses nearby
- Quick access to the Highland Park and 62nd Street bridges, Routes 8 and 28
- Close proximity to CMU, UPMC, University of Pittsburgh and "Robotics Row"

#### **HUBZONE PROGRAM**

• Property is located in an SBA recognized HUBZone https://www.sba.gov/federal-contracting/contractingassistance-programs/hubzone-program

## 1st Floor Availability

- +/- 4,600 SF
- Subdividable to two (2)
   +/- 2,300 SF sections
- Space could be easily converted to retail















**Storage Space** 

## 2nd Floor Availability

- Multiple creative, flex options available from +/- 500 SF and up
- Modern and Art Deco styled interiors
- Common conferencing area
- Storage space available















JOHN BILYAK, SIOR, CCIM

Market Leader, Principal | Pittsburgh

Industrial Brokerage

412 515 8522

john.bilyak@colliers.com



RAYMOND OROWETZ, P.E.
Senior Vice President | Pittsburgh
Industrial Brokerage
412 515 8528
ray.orowetz@colliers.com



CODY HUNT

Associate | Pittsburgh

Industrial Brokerage

412 515 8533

cody.hunt@colliers.com