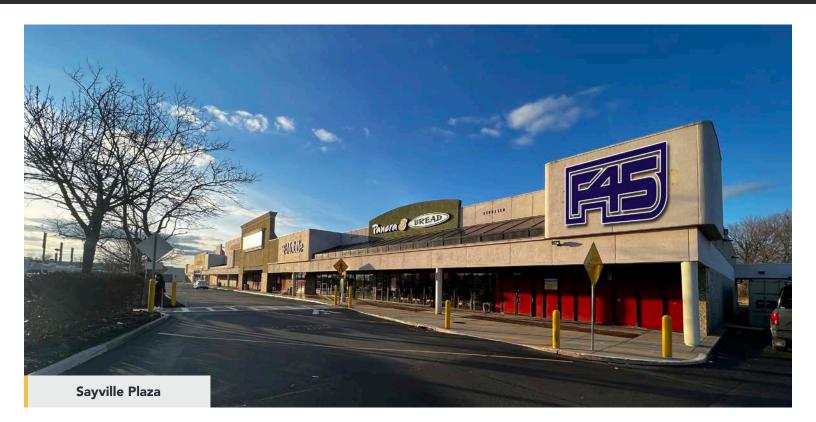

#### LOCATION

5185 Sunrise Highway (NY 27) (N/W/C of Johnson Avenue) Sayville, NY

AVAILABLE ± 19,000 Square Feet \*LAST SPACE LEFT!\*

**TRAFFIC** 110,000 vehicles per day on Sunrise Highway

#### **TENANTS INCLUDE**

Old Navy, Harbor Freight, Panera Bread, Chipotle, GoHealth Urgent Care, Boot Barn, T-Mobile, The Vitamin Shoppe, F45 Training, and coming soon: Bob's Furniture