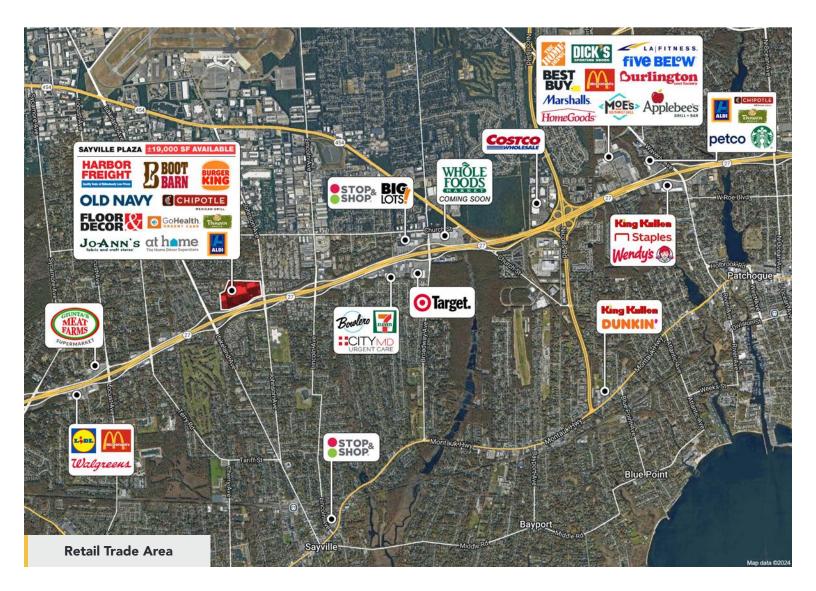

#### LOCATION

5185 Sunrise Highway (NY 27) (N/W/C of Johnson Avenue) Sayville, NY

AVAILABLE ± 19,000 Square Feet \*LAST SPACE LEFT!\*

**TRAFFIC** 110,000 vehicles per day on Sunrise Highway

#### **TENANTS INCLUDE**

Old Navy, Harbor Freight, Panera Bread, Chipotle, GoHealth Urgent Care, Boot Barn, T-Mobile, The Vitamin Shoppe, F45 Training, and coming soon: Bob's Furniture

#### ADJACENT PROPERTY

Aldi, Floor & Decor, At Home, JoAnn's Fabrics

#### COMMENTS

This Sayville trade area is active with retail tenants such as Stop & Shop, Target, Costco, Big Lots, Best Buy, Best Market, Dicks Sporting Goods and many more. Sunrise Highway is the primary East/West thoroughfare through this region of Long Island, which is supported by a densely populated residential neighborhood.