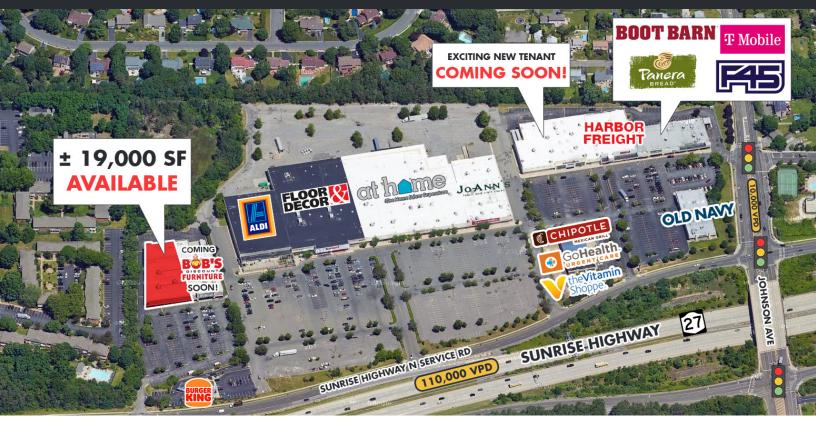

#### LOCATION

5185 Sunrise Highway (NY 27) (N/W/C of Johnson Avenue) Sayville, NY

AVAILABLE ± 19,000 Square Feet \*LAST SPACE LEFT!\*

**TRAFFIC** 110,000 vehicles per day on Sunrise Highway

#### **TENANTS INCLUDE**

Old Navy, Harbor Freight, Panera Bread, Chipotle, GoHealth Urgent Care, Boot Barn, T-Mobile, The Vitamin Shoppe, F45 Training, and coming soon: Bob's Furniture

#### ADJACENT PROPERTY

Aldi, Floor & Decor, At Home, JoAnn's Fabrics