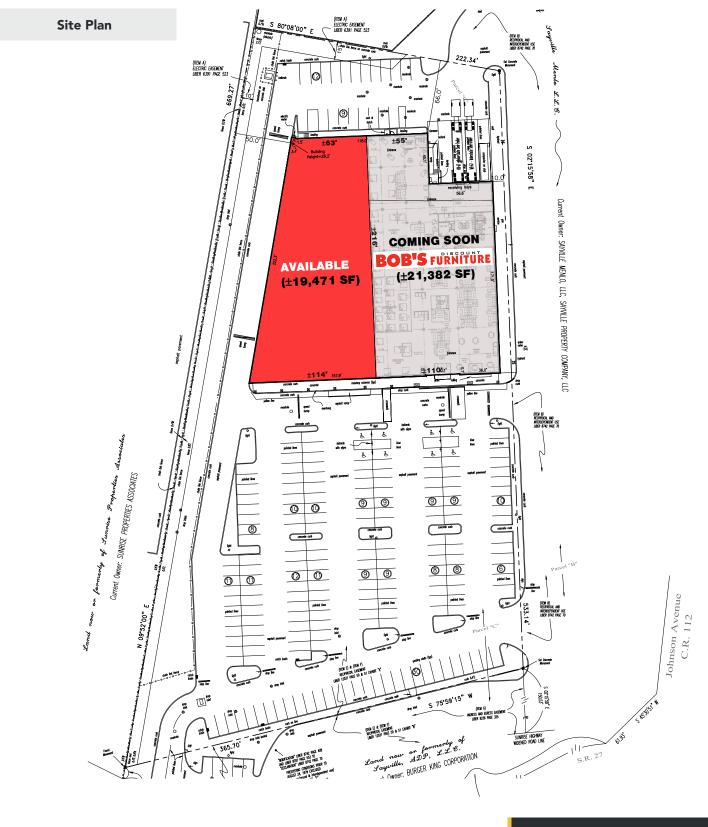

#### LOCATION

5185 Sunrise Highway (NY 27) (N/W/C of Johnson Avenue) Sayville, NY

AVAILABLE ± 19,000 Square Feet \*LAST SPACE LEFT!\*

**TRAFFIC** 110,000 vehicles per day on Sunrise Highway

| <b>Breslin Realty</b> |
|-----------------------|
| DEVELOPMENT CORP.     |

Sayville Plaza Site Plan

Breslin Realty

**Robert Delavale** | VP, Leasing

**Robert Delavale** | VP, Leasing (516) 741-7400 ext. 230 rdelavale@breslinrealty.com