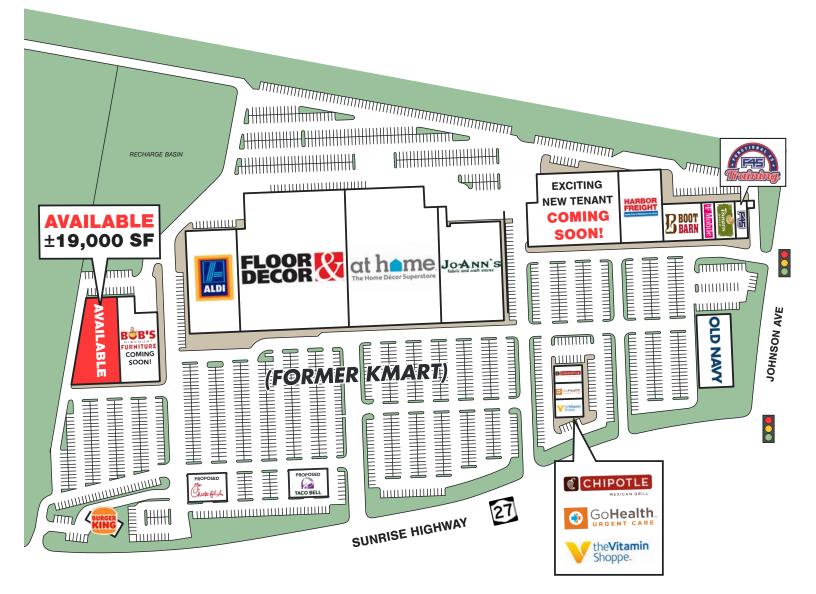

#### LOCATION

5185 Sunrise Highway (NY 27) (N/W/C of Johnson Avenue) Sayville, NY

AVAILABLE ± 19,000 Square Feet \*LAST SPACE LEFT!\*

**TRAFFIC** 110,000 vehicles per day on Sunrise Highway

#### **TENANTS INCLUDE**

Old Navy, Harbor Freight, Panera Bread, Chipotle, GoHealth Urgent Care, Boot Barn, T-Mobile, The Vitamin Shoppe, F45 Training, and coming soon: Bob's Furniture

#### ADJACENT PROPERTY

Aldi, Floor & Decor, At Home, JoAnn's Fabrics