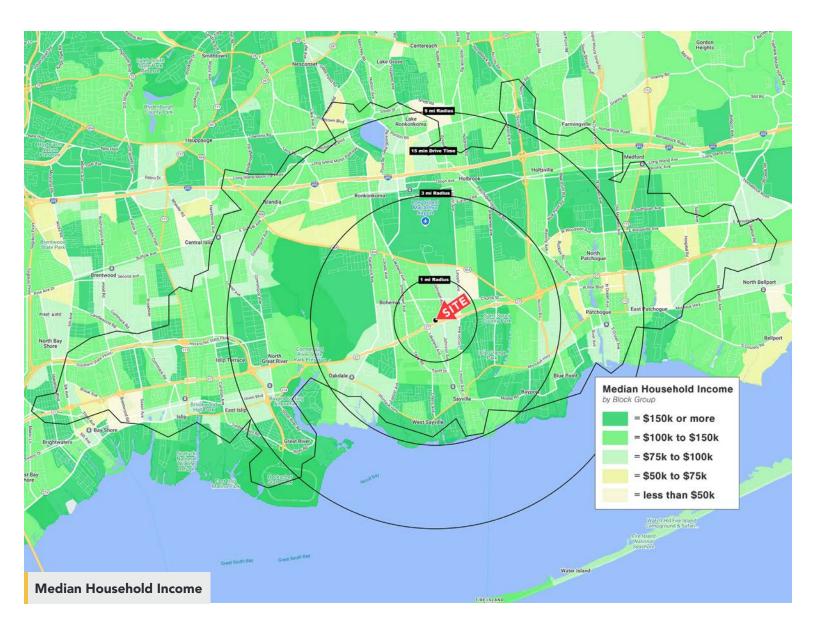

| DEMOS      | 1 MILE    | 3 MILE    | 5 MILE    |
|------------|-----------|-----------|-----------|
| POPULATION | 9,173     | 60,897    | 162,404   |
| HOUSEHOLDS | 3,573     | 22,881    | 59,024    |
| M.H.H.I.   | \$115,217 | \$132,828 | \$128,355 |
|            |           |           |           |