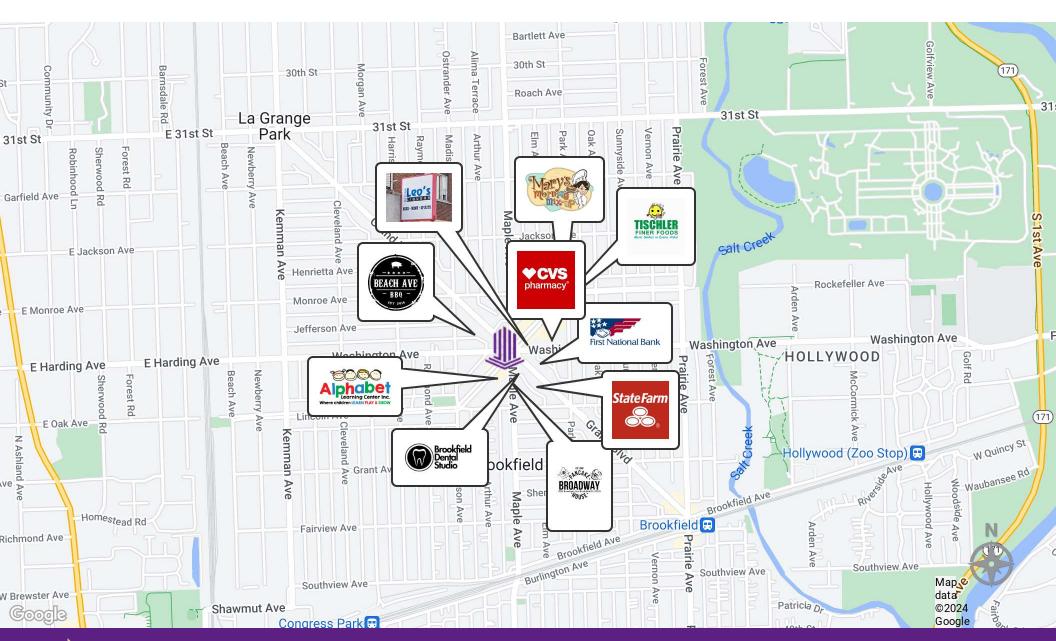

The area includes a bank, CVS, dental clinic, grocery store, a renowned breakfast spot, and various restaurants. It is the busiest and most vibrant location in the city. Additionally, it is only 0.6 miles, or a 5-minute drive, from the largest zoo in the Chicago area, attracting a large number of zoo visitors who also contribute to the local economy. Ideal tenants for this space include but are not limited to bubble tea shops, cafes, educational centers, beauty stores, and real estate brokerage offices. The property is currently in a state ready for renovation, allowing new tenants to customize the space to their preference. A rare and valuable feature of this property is it also has two exclusive parking spaces.

#### **LOCATION MAP**