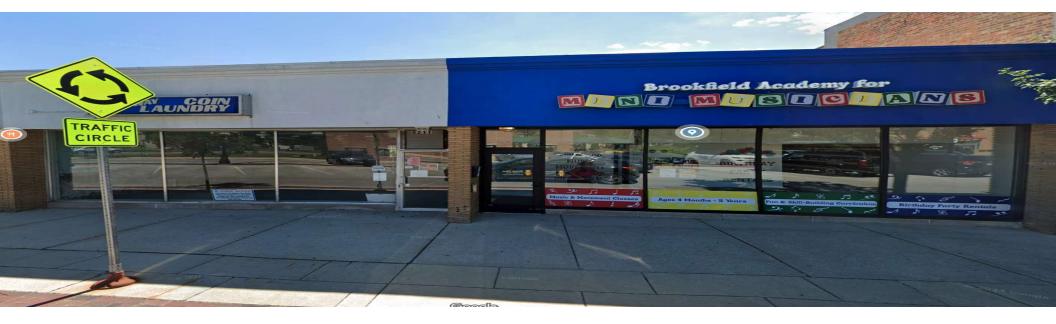

#### PROPERTY DESCRIPTION

This property is located in the most central part of the Brookfield, within the city's only commercial zone. With this strategic location that ensures high visibility and accessibility, this property perfectly suits the needs of discerning investors seeking a prominent position for their commercial venture.

The area includes a bank, CVS, dental clinic, grocery store, a renowned breakfast spot, and various restaurants. It is the busiest and most vibrant location in the city. Additionally, it is only 0.6 miles, or a 5-minute drive, from the largest zoo in the Chicago area, attracting a large number of zoo visitors who also contribute to the local economy. Ideal tenants for this space include but are not limited to bubble tea shops, cafes, educational centers, beauty stores, and real estate brokerage offices. The property is currently in a state ready for renovation, allowing new tenants to customize the space to their preference. A rare and valuable feature of this property is it also has two exclusive parking spaces.