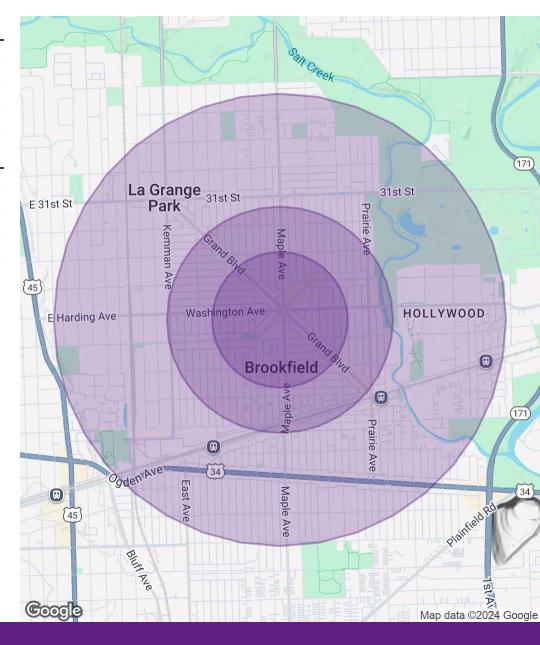

AP & REPORT**

## 9211 BROADWAY AVE, BROOKFIELD

| POPULATION           | 0.3 MILES | 0.5 MILES | 1 MILE |
|----------------------|-----------|-----------|--------|
| Total Population     | 2,179     | 6,065     | 19,399 |
| Average Age          | 39        | 40        | 41     |
| Average Age (Male)   | 39        | 39        | 40     |
| Average Age (Female) | 40        | 40        | 42     |

| HOUSEHOLDS & INCOME | 0.3 MILES | 0.5 MILES | 1 MILE    |
|---------------------|-----------|-----------|-----------|
| Total Households    | 819       | 2,321     | 7,405     |
| # of Persons per HH | 2.7       | 2.6       | 2.6       |
| Average HH Income   | \$150,965 | \$147,425 | \$132,430 |
| Average House Value | \$372,786 | \$364,776 | \$378,560 |

Demographics data derived from AlphaMap





608.886.2089

312.888.5486

**YOUMU VENTURES LLC**