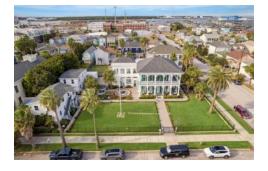

the corner of Market Street and 15th Street on a spacious 0.444-acre lot. The main residence, the historic Edward T. Austin house, was originally built in 1868. In 1960, two guest cottages were added, and the entire property underwent extensive renovations in 2021 when it was converted into an award-winning bed and breakfast. The manor house, with its stunning original frescoes in the dining room, spans 3,812 square feet and features five guest suites. The cottages house four one-bedroom, one-bathroom apartments, making the property ideal for guests seeking privacy and comfort. George Manor is conveniently located near Galveston's beachfront and charming downtown area. Galveston Island is part of the larger Houston metropolitan area, strategically positioned near the Gulf of Mexico. It benefits from the city's maritime significance, energy

Located on sunny Galveston Island, Texas, George Manor is situated at