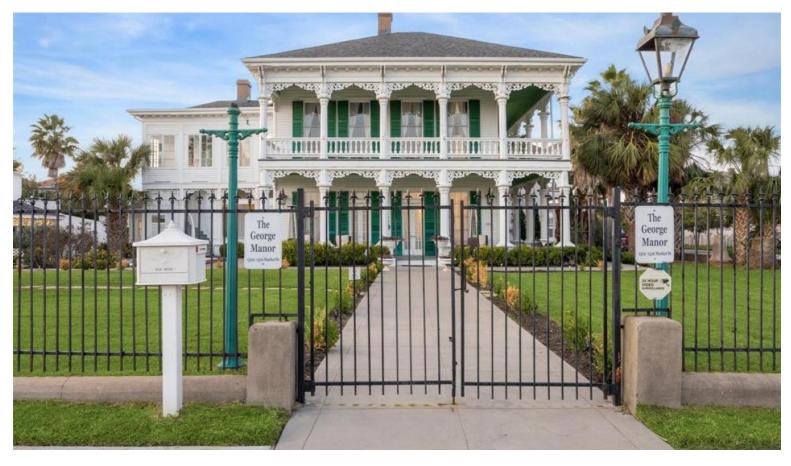

the corner of Market Street and 15th Street on a spacious 0.444-acre lot. The main residence, the historic Edward T. Austin house, was originally built in 1868. In 1960, two guest cottages were added, and the entire property underwent extensive renovations in 2021 when it was converted into an award-winning bed and breakfast. The manor house, with its stunning original frescoes in the dining room, spans 3,812 square feet and features five guest suites. The cottages house four one-bedroom, one-bathroom apartments, making the property ideal for guests seeking privacy and comfort. George Manor is conveniently located near Galveston's beachfront and charming downtown area. Galveston Island is part of the larger Houston metropolitan area, strategically positioned near the Gulf of Mexico. It benefits from the city's maritime significance, energy

Located on sunny Galveston Island, Texas, George Manor is situated at