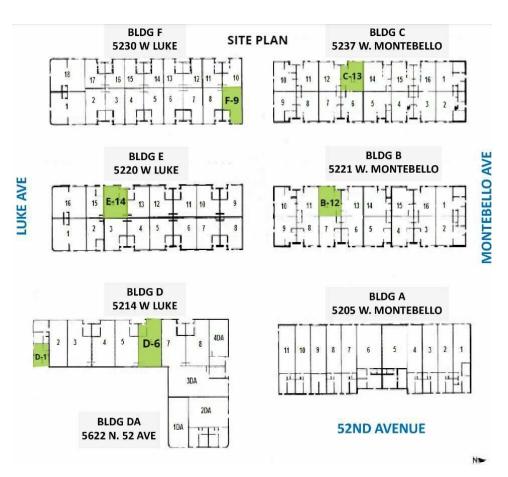

### Site Plan & Aerial

| AVAILABLE SPACES                                                                             | SUITE<br>SIZE   |
|----------------------------------------------------------------------------------------------|-----------------|
| 5221 W MONTEBELLO AVE - SUITE B-12                                                           |                 |
| - 100% WAREHOUSE, 10'X10' GRADE LEVEL DOOR, RESTROOM<br>& EVAP COOLED WAREHOUSE              | ±1,194<br>SQFT  |
| 5237 W MONTEBELLO AVE - SUITE C-13<br>(AVAILABLE 9/1/24)                                     | ±1,198          |
| - RECEPTION, 10'X10' GRADE LEVEL DOOR,<br>RESTROOM & BAL EVAP COOLED WAREHOUSE               | SQ FT           |
| 5214 W LUKE AVE - SUITE D-1                                                                  | ±509            |
| - 100% AC OFFICE, RESTROOM                                                                   | SQ FT           |
| 5214 W LUKE AVE - SUITE D-6 (AVAILABLE DECEMBER 1, 2024)                                     | . 1 222         |
| - RECEPTION, ONE (1) PRIVATE OFFICE, 100%EVAP COOLED<br>WAREHOUSE, 10'X10' GL DOOR, RESTROOM | ±1,323<br>SQ FT |
| 5230 W LUKE AVE - SUITE F-9 (AVAILABLE JANUARY 1, 2025)                                      | 1 0 7 F         |
| - RECEPTION, BALANCE EVAP COOLED WAREHOUSE,<br>RESTROOM                                      | ±1,075<br>SQ FT |
| 5220 W LUKE AVE - SUITE E-14 (AVAILABLE JANUARY 1, 2025)                                     | ±1.136          |
| - RECEPTION, BALANCE EVAP COOLED WAREHOUSE, 10'X10' GL<br>DOOR, RESTROOM                     | \$Q FT          |
|                                                                                              |                 |