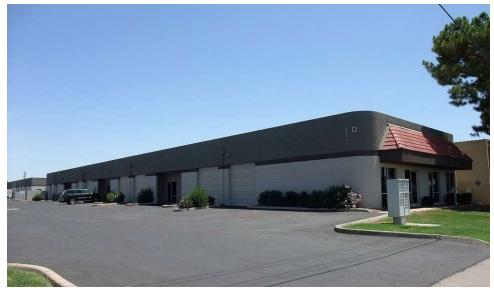

# LUKE AVENUE BUSINESS PARK

5205-A, 5221-B, 5237-C W Montebello, 5622-DA-01,02 N 52nd Ave & 5214-D, 5220-E & 5230-F W Luke Ave, Glendale, AZ 85301

### **PROPERTY DESCRIPTION**

- Total of (6) Buildings
- Attractively Landscaped
- A/C Offices & Evap Cooled Warehouse
- ±12'-14' Clear Height
- 3 Phase Power
- M-2, Industrial Zoning