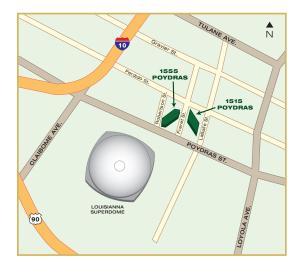

Located directly across the street from the Superdome, 1515 and 1555 Poydras are Class A office towers with superior access and highly desirable amenities.

The combination of currently available high quality space and multiple parking options is unsurpassed within the CBD.

# 1515 POYDRAS

# 1555 POYDRAS