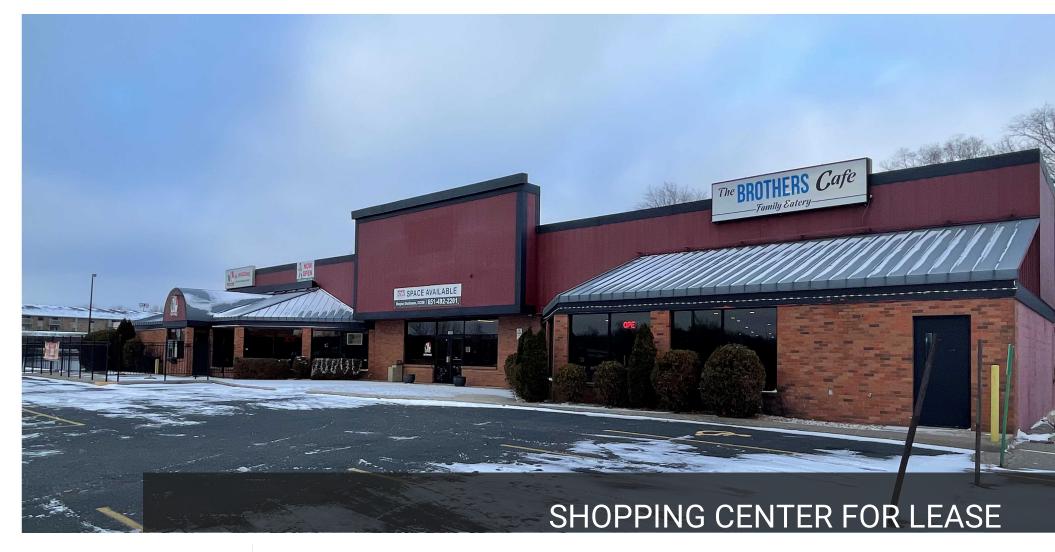

#### SHOPPING CENTER FOR LEASE

# **BUFFALO CROSSING**

1006 COMMERCIAL DR., BUFFALO, MN 55313

## **Property Description**

A prime neighborhood retail center with visibility from Hwy. 25 and Hwy. 55 (Main & Main in Buffalo)! Retail space available. Spaces range in size from 1,546 SF to up to 2,728 SF.

#### **Property Highlights**

- Pylon signage and building signage visible from Hwy. 25 & Hwy. 55
- Join the Department of Public Safety's
   Driver's License Center, El Huichol Mexican
   Restaurant, Complete Self-Defense, and Thai
   Restaurant. Other area retailers in the area
   include Walgreens, O'Reilly Auto Parts, Dunn
   Bros Coffee, and more!