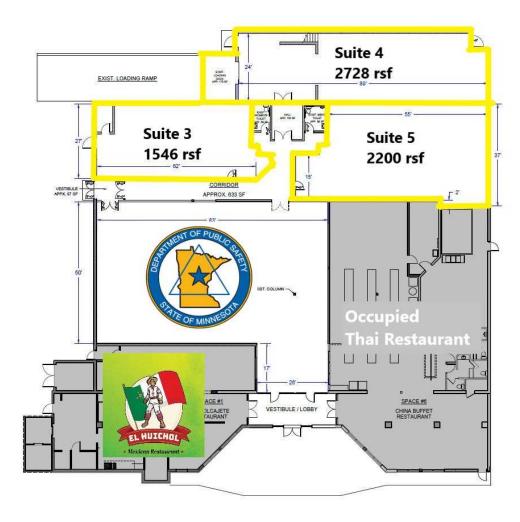

BUFFALO CROSSING MAIN FLOOR PLAN DIMENSIONS ARE APPROXIMATE.

| Suite | Size | Rate       | Use     | Condition              | Tenant |
|-------|------|------------|---------|------------------------|--------|
| 3     | 1546 | \$1805/mo. | Retail  | Retail space           | Vacant |
| 4     | 2728 | \$3185/mo. | Storage | Heated w/drive-in door | Vacant |
| 5     | 2200 | \$2565/mo. | Retail  | Former karate studio   | Vacant |