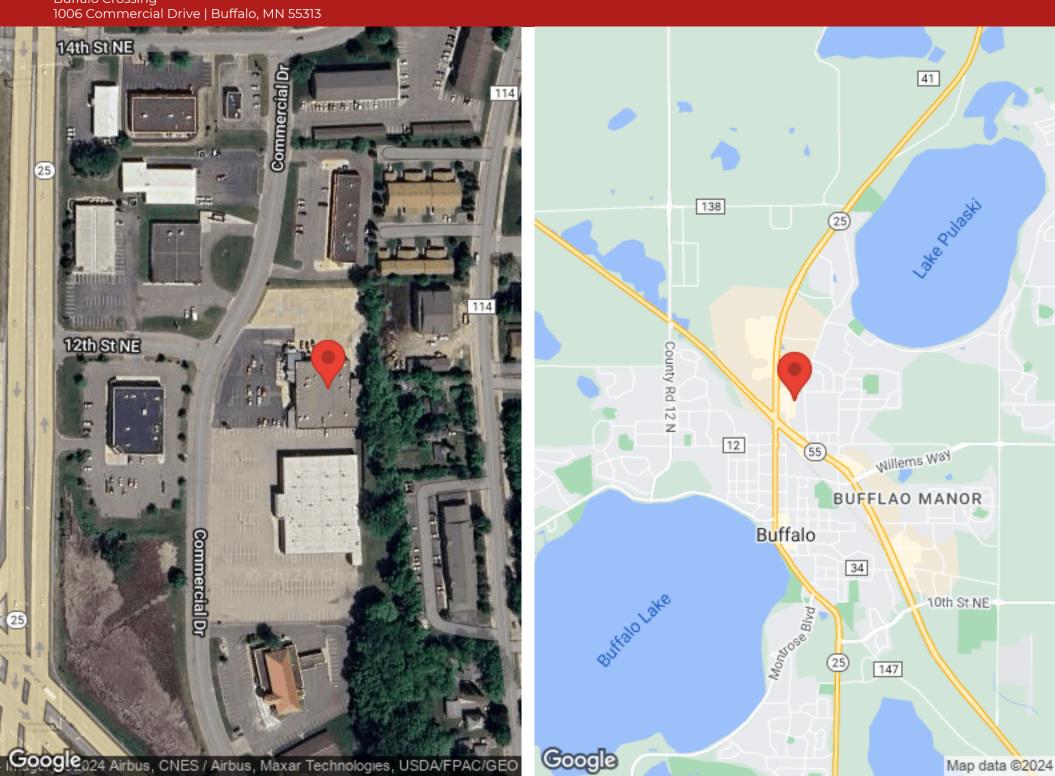

| 2728 | \$3185/mo. | Storage | Heated w/drive-in door | Vacant |
| 5     | 2200 | \$2565/mo. | Retail  | Former karate studio   | Vacant |



### **SUITE 300 PHOTOS**

Buffalo Crossing 1006 Commercial Drive | Buffalo, MN 55313













# **BUSINESS MAP Buffalo Crossing** 1006 Commercial Drive | Buffalo, MN 55313 on Ave NE 41 (55) 138 Spert Ave NW > Walmart Supercenter Papa Murphy's | Take 'N' Bake Pizza Domino's Pizza KFC KFC Taco John's OLD NATIONAL The Brothers Caffe Arbys Arby's Walgreens Pharmacy 💆 12 N 20th Jimmy John's 20th St Rrkins Perkins Restaurant & Bakery Miller Thirsty Buffalo Saloon BUFFLY MAT SUBWAY Subway Holiday Stationstores WELLS FARGO Dairy Queen Grill & Chill 34 10th St NE 10th St NE 147 **Google** Map data ©2024

#### **LOCATION MAPS**

**Buffalo Crossing** 



### **DEMOGRAPHICS**

Buffalo Crossing 1006 Commercial Drive | Buffalo, MN 55313



| Population                                                                                                                                                     | 1 Mile                                                                  | 3 Miles                                            | 5 Miles                                                                                                     |
|----------------------------------------------------------------------------------------------------------------------------------------------------------------|-------------------------------------------------------------------------|----------------------------------------------------|-------------------------