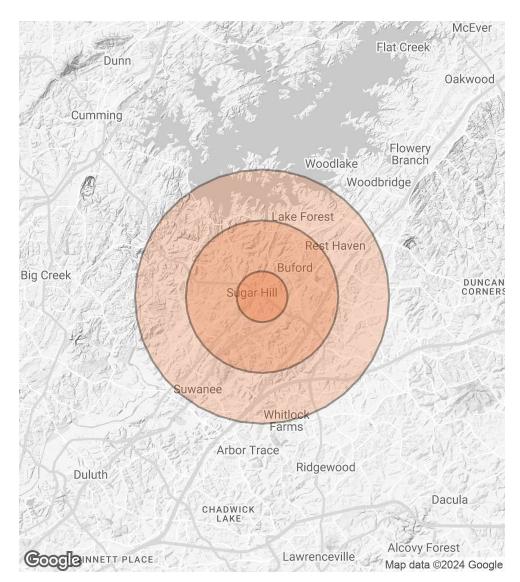

## **DEMOGRAPHICS MAP & REPORT**

| POPULATION           | 1 MILE | 3 MILES | 5 MILES |
|----------------------|--------|---------|---------|
| TOTAL POPULATION     | 6,357  | 54,156  | 135,154 |
| AVERAGE AGE          | 36     | 37      | 38      |
| AVERAGE AGE (MALE)   | 35     | 36      | 37      |
| AVERAGE AGE (FEMALE) | 37     | 38      | 39      |

### HOUSEHOLDS & INCOME 1 MILE 3 MILES 5 MILES

| TOTAL HOUSEHOLDS    | 2,124     | 17,543    | 44,212    |
|---------------------|-----------|-----------|-----------|
| # OF PERSONS PER HH | 3         | 3.1       | 3.1       |
| AVERAGE HH INCOME   | \$94,962  | \$116,917 | \$137,971 |
| AVERAGE HOUSE VALUE | \$360,709 | \$420,291 | \$482,467 |

Demographics data derived from AlphaMap