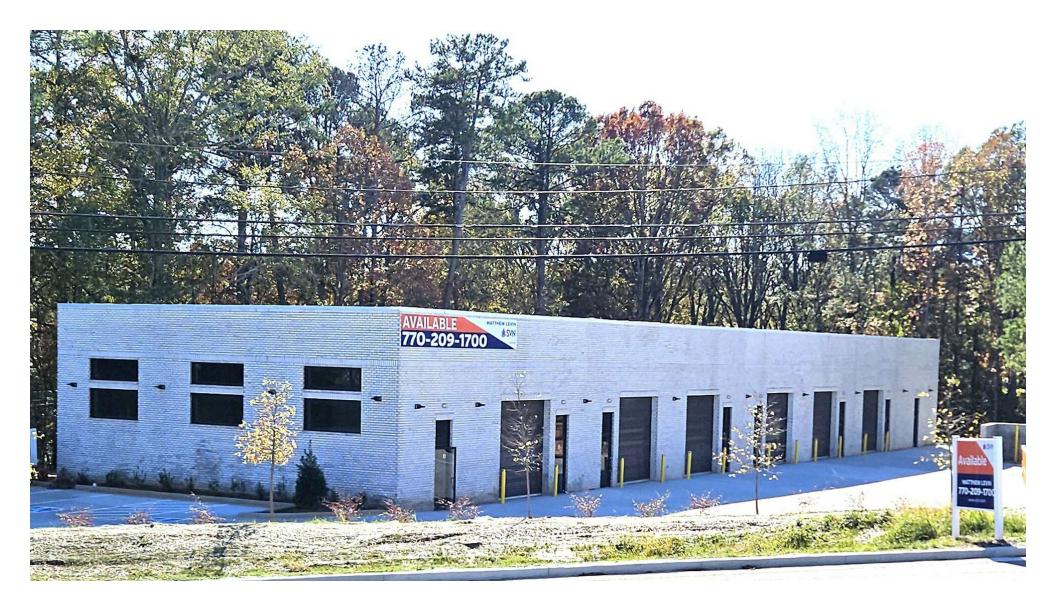

# 6 Warehouse Condos 1,250 SF to 2,500 SF

G

4810 WAGES WAY

Sugar Hill, GA 30518

For sale are 6 newly constructed warehouse condominium units. Unit A has 2,000 SF. Units B, C, D, and E have 1,250 SF. Unit F has 2,500 SF. Each unit is delivered with a 200 amp electrical panel, fixtured restroom, insulation, 3 sheetrock walls, perimeter outlets, LED lighting and 8'x 10' at grade roll up door. The 16' to 19'10" ceiling height can accommodate a future 9' high mezzanine in up to 30% of the space. The one acre site is zoned highway service business in the city of Sugar Hill.

# 6 WAREHOUSE CONDOS TOTALING 9,500 SF

MATTHEW LEVIN, CCIM O: 770.209.1700 levinm@svn.com