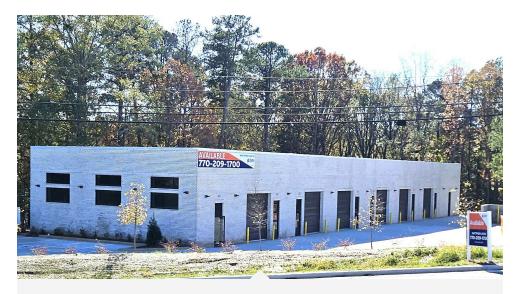

# 6 Warehouse Condos 1,250 SF to 2,500 SF

G

4810 WAGES WAY

Sugar Hill, GA 30518

For sale are 6 newly constructed warehouse condominium units. Unit A has 2,000 SF. Units B, C, D, and E have 1,250 SF. Unit F has 2,500 SF. Each unit is delivered with a 200 amp electrical panel, fixtured restroom, insulation, 3 sheetrock walls, perimeter outlets, LED lighting and 8'x 10' at grade roll up door. The 16' to 19'10" ceiling height can accommodate a future 9' high mezzanine in up to 30% of the space. The one acre site is zoned highway service business in the city of Sugar Hill.

# 6 WAREHOUSE CONDOS TOTALING 9,500 SF

MATTHEW LEVIN, CCIM O: 770.209.1700 levinm@svn.com