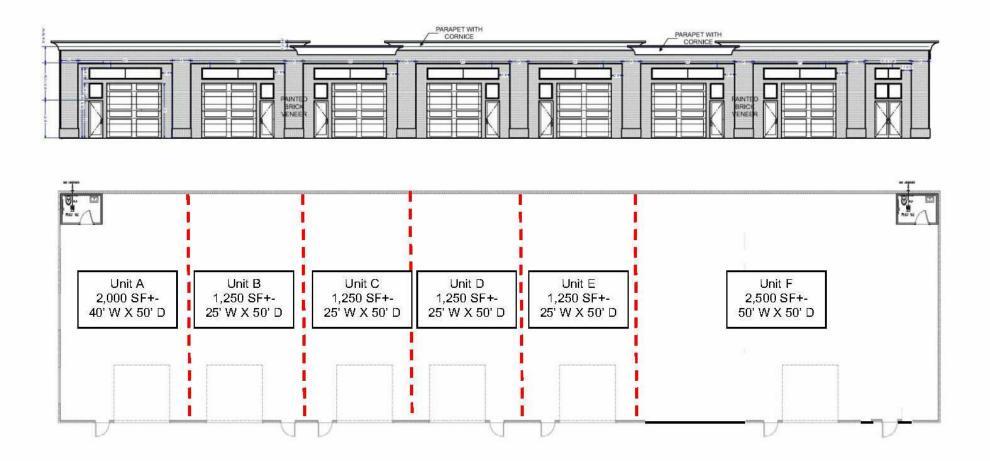

For sale are 6 newly constructed warehouse condominium units. Unit A has 2,000 SF. Units B, C, D, and E have 1,250 SF. Unit F has 2,500 SF. Each unit is delivered with a 200 amp electrical panel, fixtured restroom, insulation, 3 sheetrock walls, perimeter outlets, LED lighting and 8'x 10' at grade roll up door. The 16' to 19'10" ceiling height can accommodate a future 9' high mezzanine in up to 30% of the space. The one acre site is zoned highway service business in the city of Sugar Hill.

# 6 WAREHOUSE CONDOS TOTALING 9,500 SF

MATTHEW LEVIN, CCIM O: 770.209.1700 levinm@svn.com