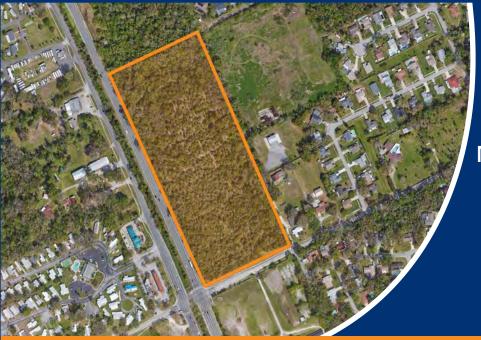

## **PORT ORANGE VACANT LAND**

**NEC NOVA RD & MADELINE AVE** PORT ORANGE, FL 32129

**LAND** 

**FOR SALE** 

16.35 AC

**LAND FOR SALE** 

**CALL FOR PRICING** 

## PROPERTY SUMMARY

Sale Price: Size Available: Zoning:

Nova Road AADT:

Call For Pricing 16.35 AC Commercial 27,000 CPD

Located at a signalized intersection

Site has 1,300 feet of frontage along Nova Rd, one of the most heavily traveled roads in greater Daytona