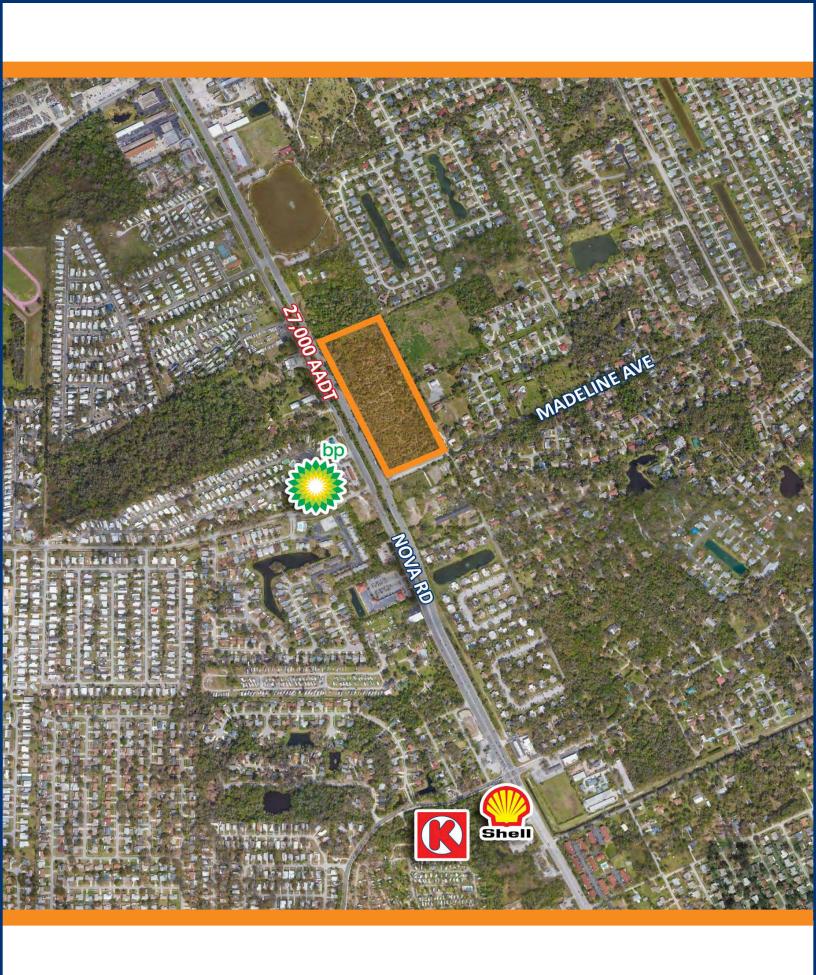

## **PORT ORANGE VACANT LAND**

**NEC NOVA RD & MADELINE AVE** PORT ORANGE, FL 32129

**LAND** 

**FOR SALE** 

16.35 AC

**LAND FOR SALE** 

**CALL FOR PRICING** 

## PROPERTY SUMMARY

Sale Price: Size Available: Zoning:

Nova Road AADT:

Call For Pricing 16.35 AC Commercial 27,000 CPD

Located at a signalized intersection

Site has 1,300 feet of frontage along Nova Rd, one of the most heavily traveled roads in greater Daytona