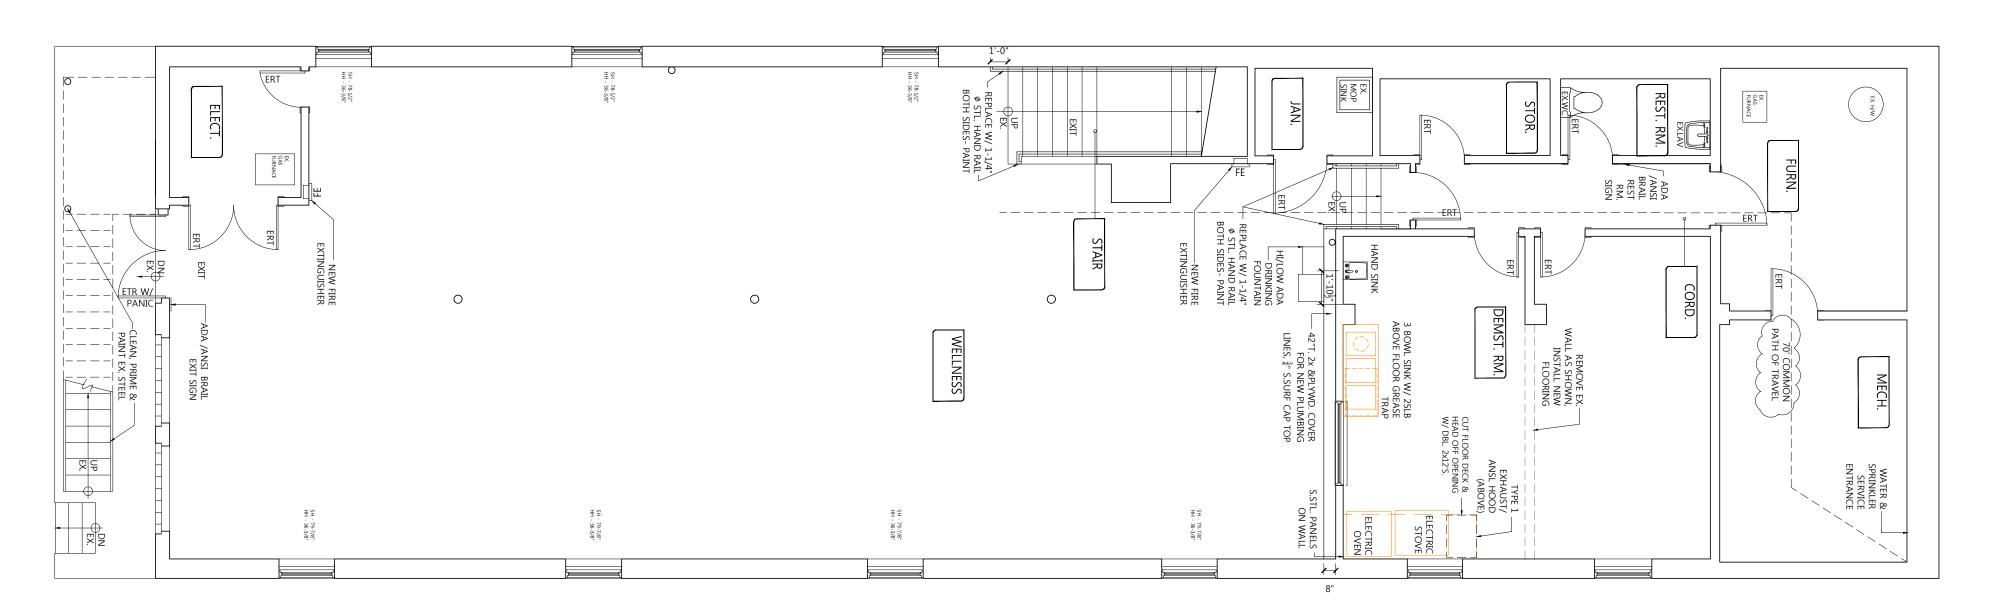

#### **Property Features:**

- 2,689 SF (+/-) of Street-Level Retail & Office Space
  - Open retail area with flexible layout
  - 9 private offices ideal for professional or service businesses
  - Reception area, kitchenette, and 2 restrooms for convenience
- 2,721 SF (+/-) of Finished Lower Level Space
  - Large, open area perfect for additional offices or event space
  - 2 offices and a restroom
  - Equipped with a sprinkler system for safety

1 FIRST FLOOR PLAN A1-1 SCALE: 1/4" = 1'-0"

The information contained herein is deemed reliable but is not guaranteed.