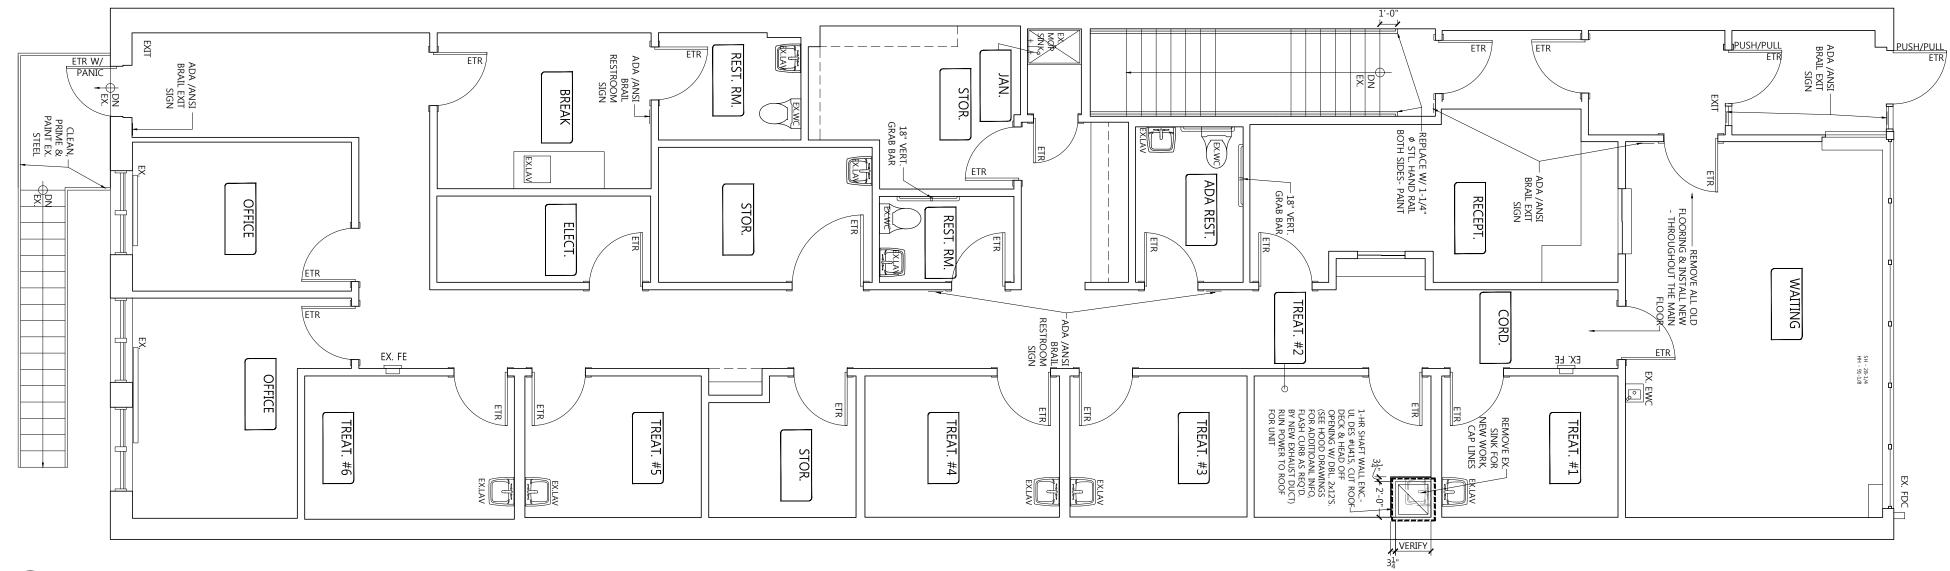

#### **Property Features:**

- 2,689 SF (+/-) of Street-Level Retail & Office Space
  - Open retail area with flexible layout
  - 9 private offices ideal for professional or service businesses
  - Reception area, kitchenette, and 2 restrooms for convenience
- 2,721 SF (+/-) of Finished Lower Level Space
  - Large, open area perfect for additional offices or event space
  - 2 offices and a restroom
  - Equipped with a sprinkler system for safety

1 FIRST FLOOR PLAN A1-1 SCALE: 1/4" = 1'-0"

The information contained herein is deemed reliable but is not guaranteed.