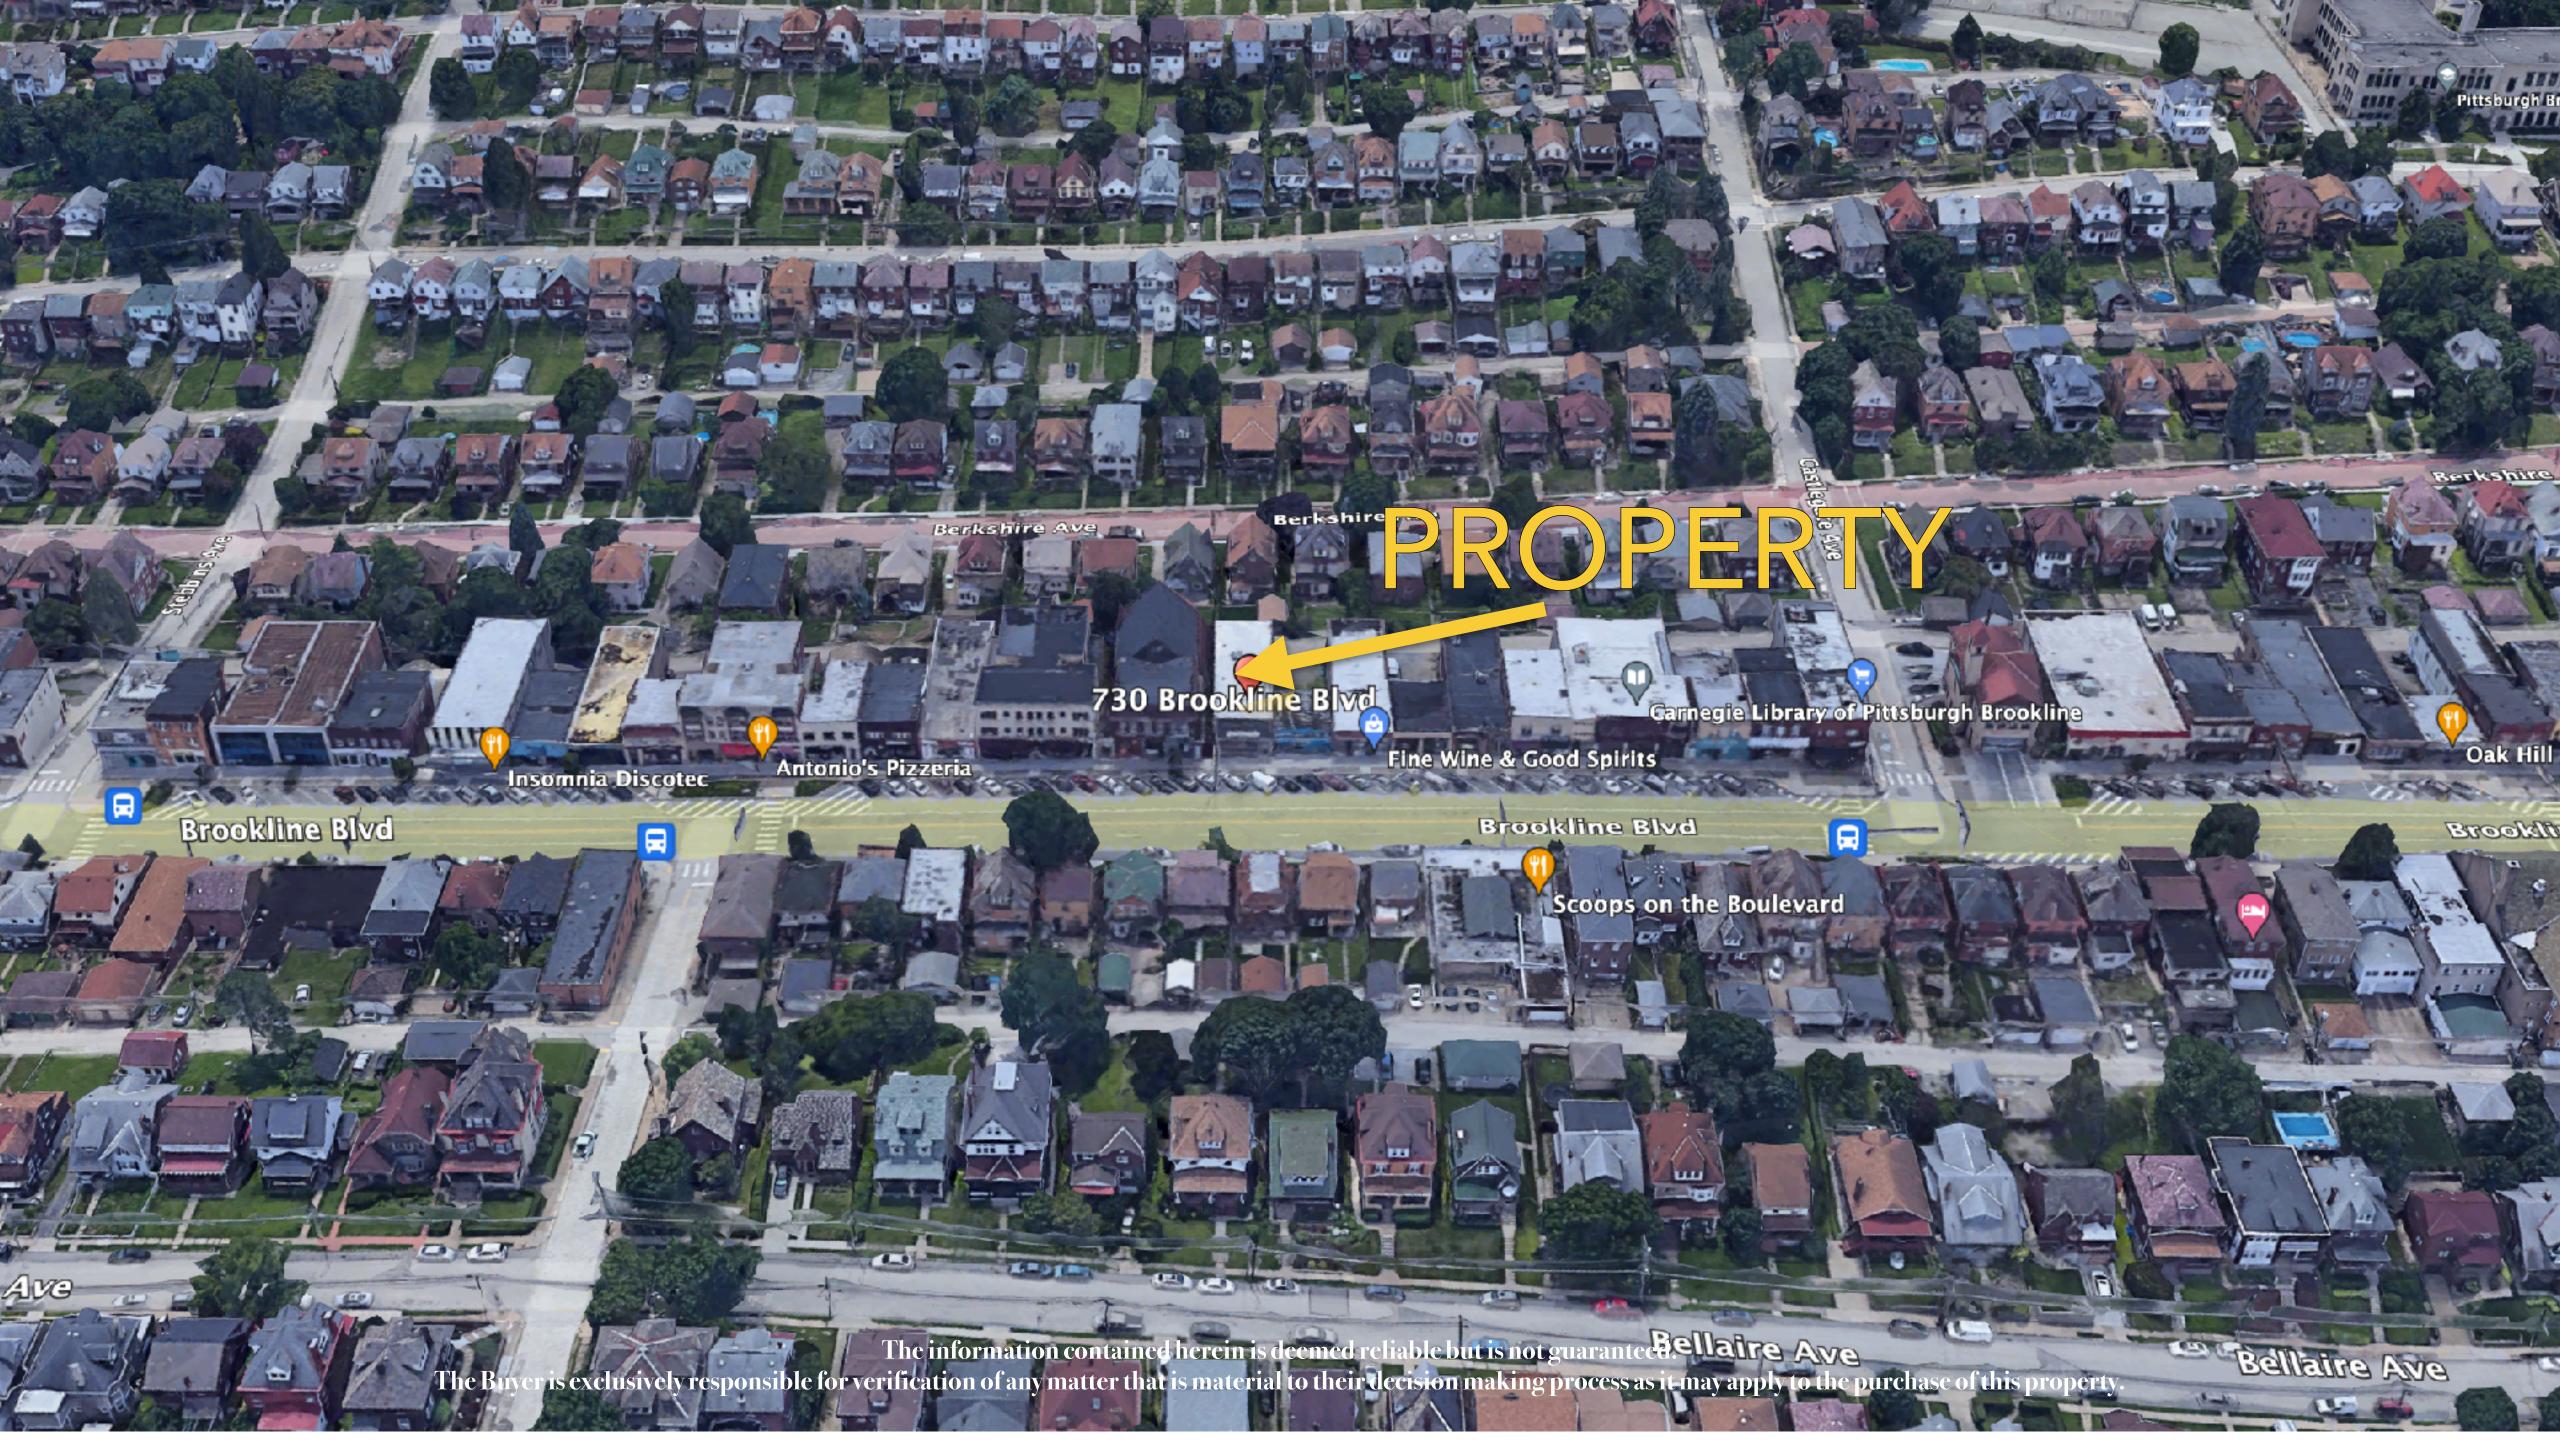

### 730 Brookline Boulevard Pittsburgh, PA 15226

For Sale Price: \$349,000 (\$64.51/SF)

Parcel ID: 97-C-275

Zoning: LNC Local Neighborhood Commercial

Taxes: \$3,622

Located in the heart of Brookline, Pittsburgh's second-largest neighborhood, this versatile freestanding building offers **5,410 SF** (+/-) of prime commercial space, making it ideal for retail, office, or mixed-use opportunities. Situated along the bustling Brookline Boulevard Business District, this property benefits from high visibility with 12,842 daily vehicles passing by, ensuring excellent foot traffic and exposure for your business.

### • Location Highlights:

- Situated on Brookline Boulevard, a thriving commercial corridor with a wide range of local businesses and restaurants
- Adjacent to Carnegie Library of Pittsburgh, Fine Wine & Good Spirits, Las Palmas, and many other popular establishments
- Just 5 miles from Downtown Pittsburgh and Mt. Lebanon, providing easy access to major highways and transit