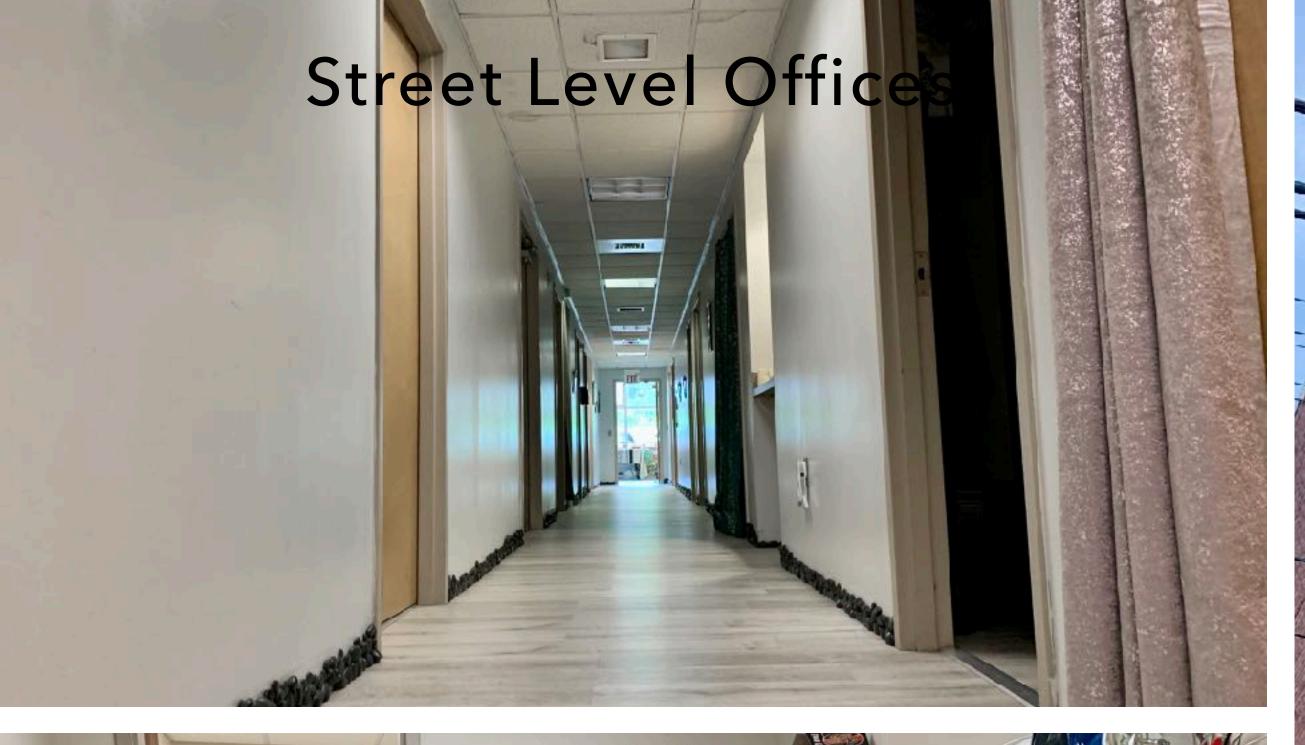

#### **Property Features:**

- 2,689 SF (+/-) of Street-Level Retail & Office Space
  - Open retail area with flexible layout
  - 9 private offices ideal for professional or service businesses
  - Reception area, kitchenette, and 2 restrooms for convenience
- 2,721 SF (+/-) of Finished Lower Level Space
  - Large, open area perfect for additional offices or event space
  - 2 offices and a restroom
  - Equipped with a sprinkler system for safety