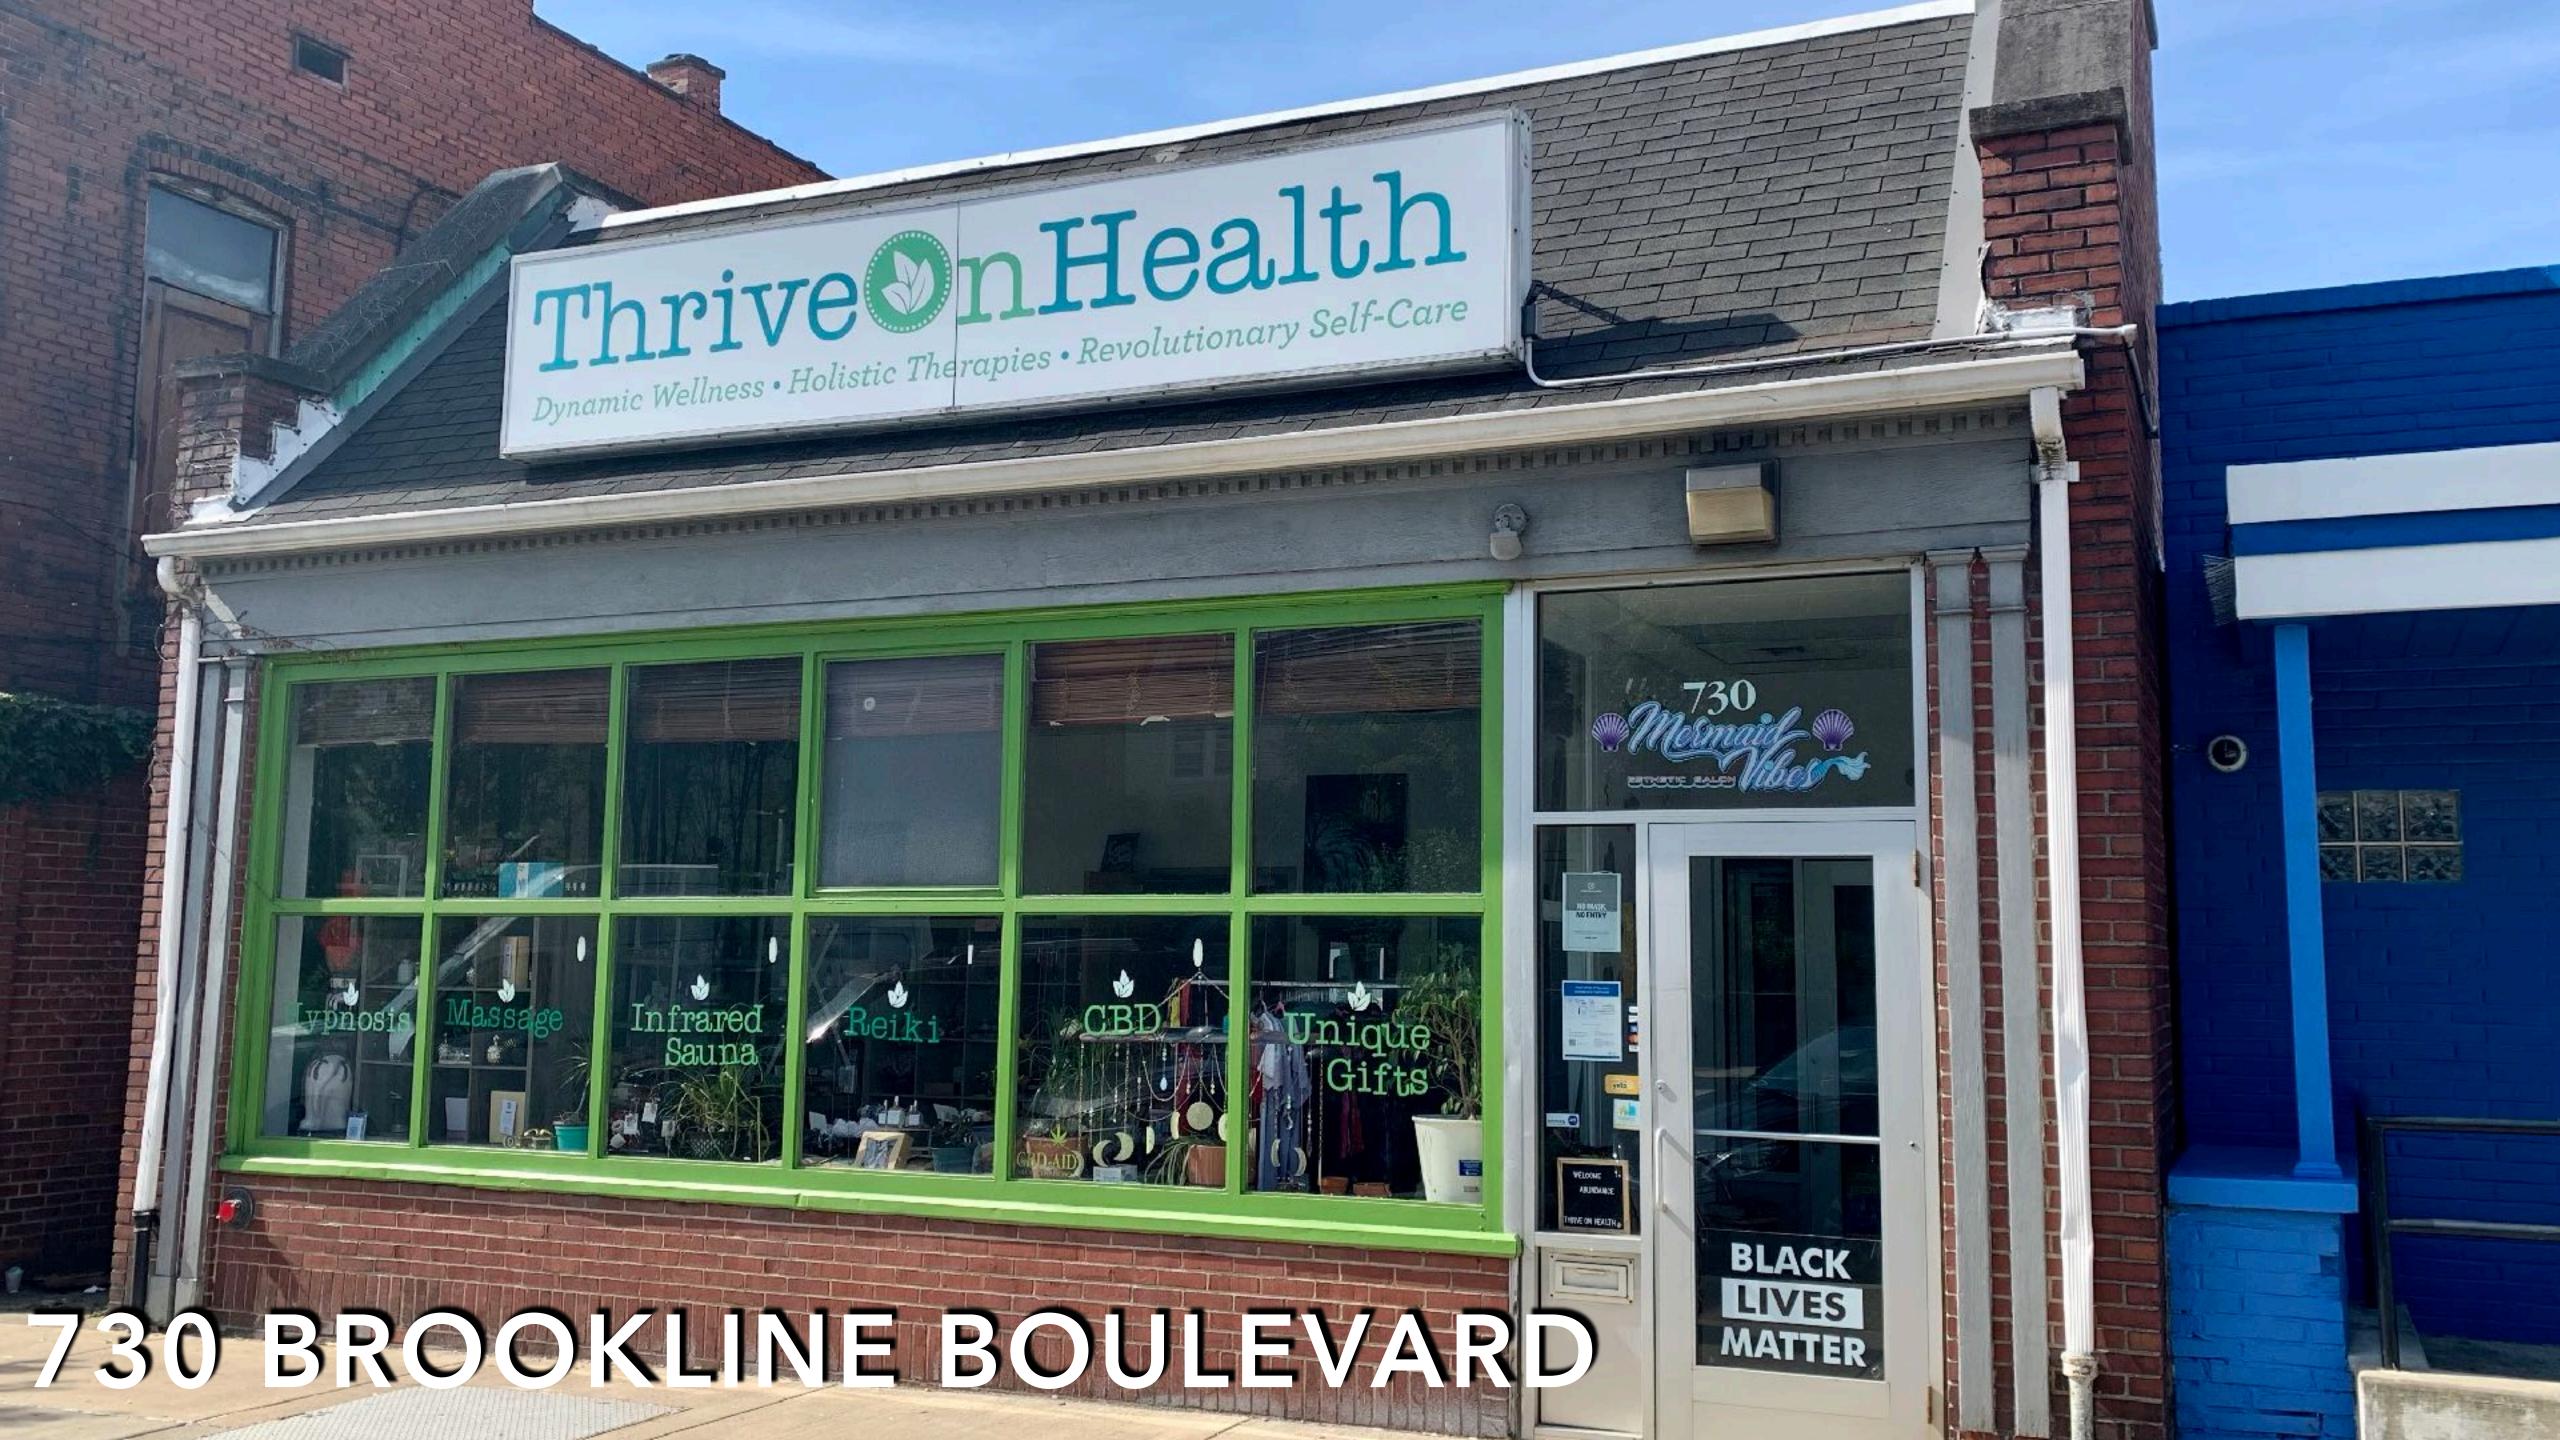

### 730 Brookline Boulevard Pittsburgh, PA 15226

For Sale Price: \$349,000 (\$64.51/SF)

Parcel ID: 97-C-275

Zoning: LNC Local Neighborhood Commercial

Taxes: \$3,622

Located in the heart of Brookline, Pittsburgh's second-largest neighborhood, this versatile freestanding building offers **5,410 SF** (+/-) of prime commercial space, making it ideal for retail, office, or mixed-use opportunities. Situated along the bustling Brookline Boulevard Business District, this property benefits from high visibility with 12,842 daily vehicles passing by, ensuring excellent foot traffic and exposure for your business.

This property offers an exceptional opportunity for an investor, business owner, or developer looking to take advantage of a prime location with strong foot traffic and a mix of retail and office potential. Whether you're looking to occupy, lease, or invest, this property is ready for a wide range of uses.