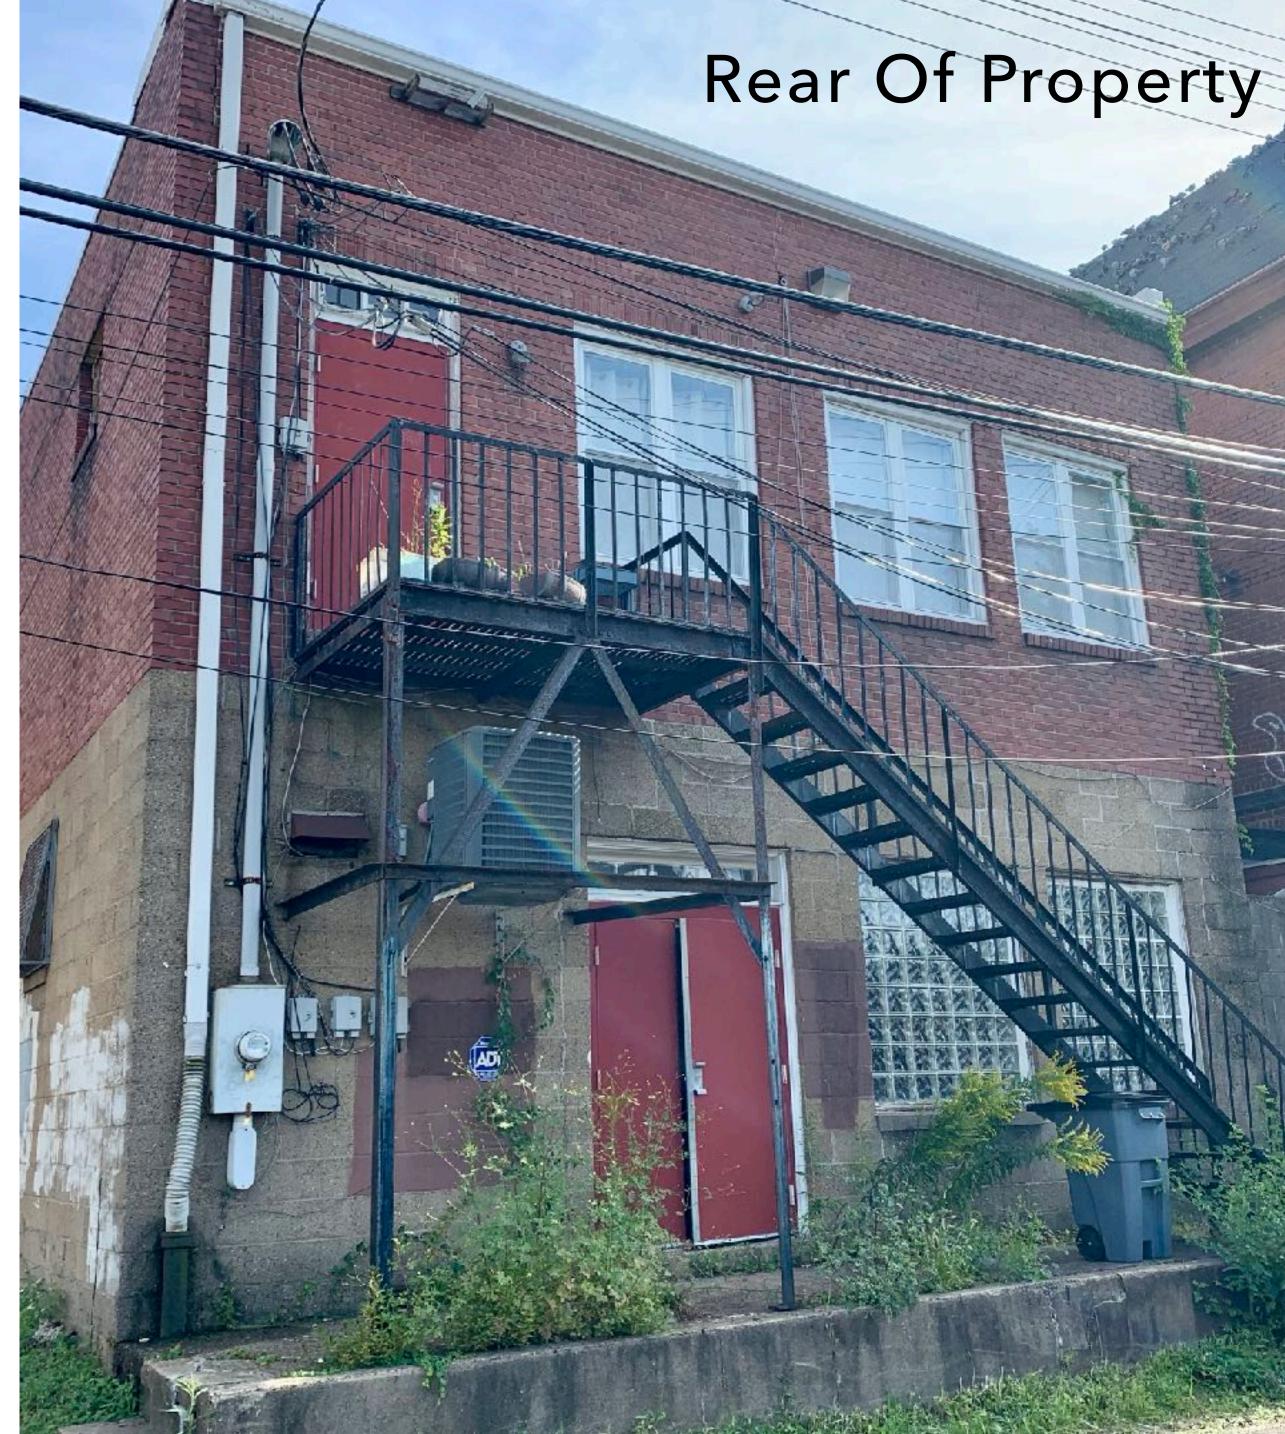

# PROPERTY SUMMARY

### 730 Brookline Boulevard Pittsburgh, PA 15226

For Sale Price: \$349,000 (\$64.51/SF)

Parcel ID: 97-C-275

Zoning: LNC Local Neighborhood Commercial

Taxes: \$3,622

Located in the heart of Brookline, Pittsburgh's second-largest neighborhood, this versatile freestanding building offers **5,410 SF** (+/-) of prime commercial space, making it ideal for retail, office, or mixed-use opportunities. Situated along the bustling Brookline Boulevard Business District, this property benefits from high visibility with 12,842 daily vehicles passing by, ensuring excellent foot traffic and exposure for your business.

#### **Property Features:**

- 2,689 SF (+/-) of Street-Level Retail & Office Space
  - Open retail area with flexible layout
  - 9 private offices ideal for professional or service businesses
  - Reception area, kitchenette, and 2 restrooms for convenience
- 2,721 SF (+/-) of Finished Lower Level Space
  - Large, open area perfect for additional offices or event space
  - 2 offices and a restroom
  - Equipped with a sprinkler system for safety