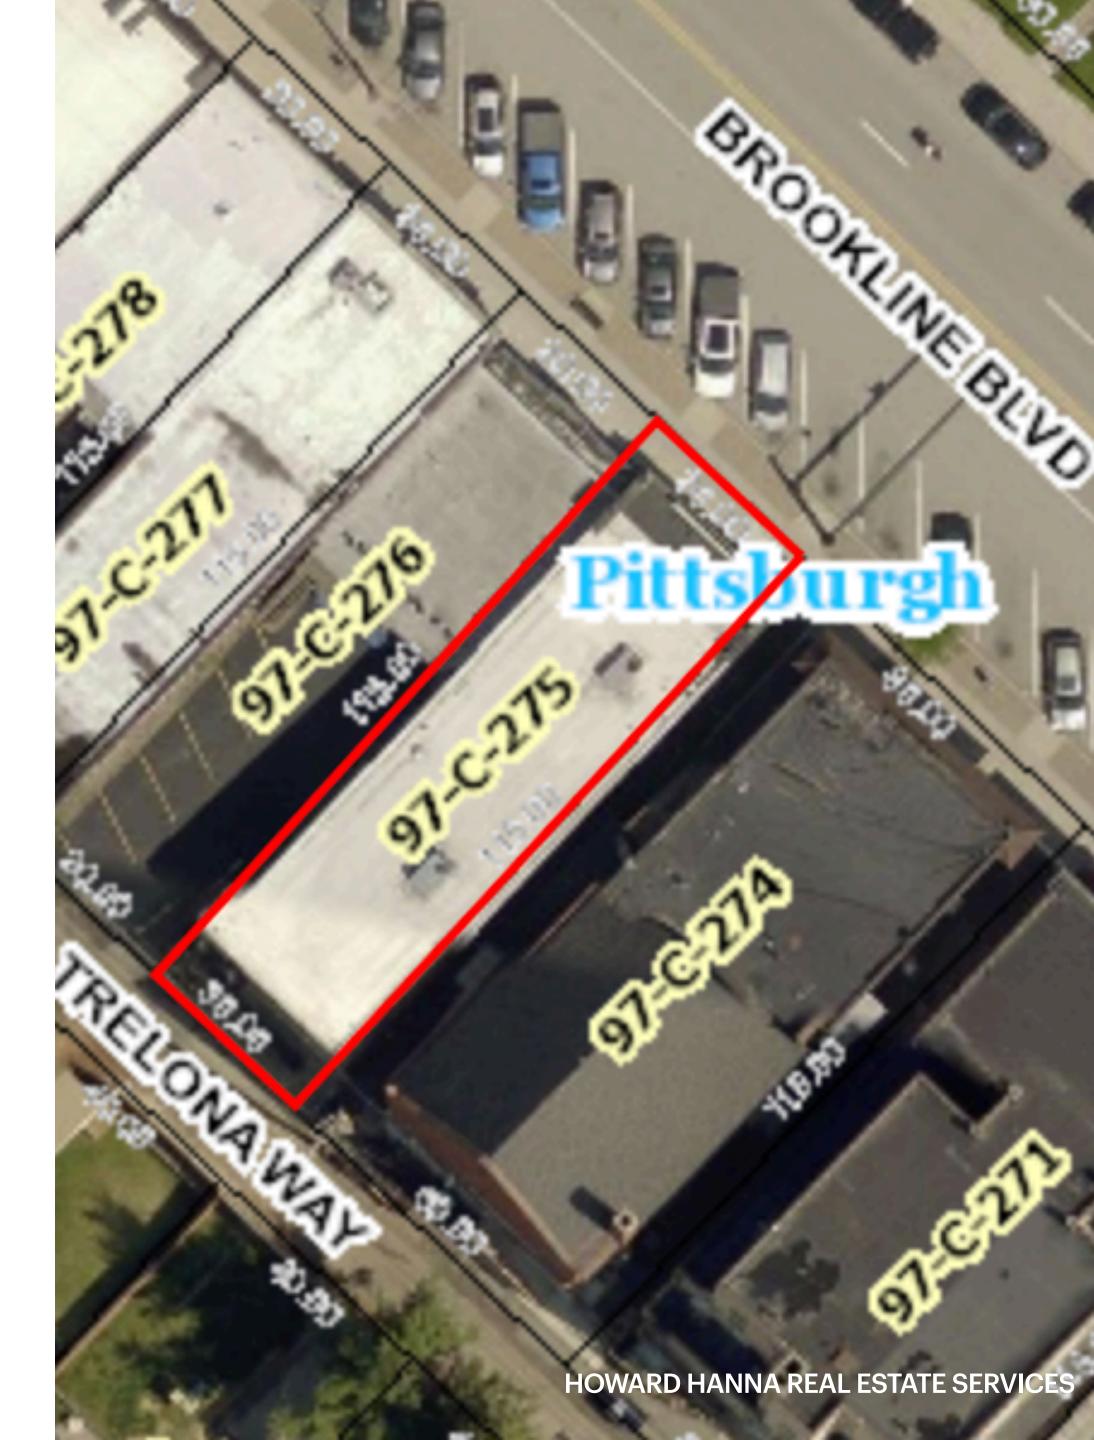

### 730 Brookline Boulevard Pittsburgh, PA 15226

For Sale Price: \$349,000 (\$64.51/SF)

Parcel ID: 97-C-275

Zoning: LNC Local Neighborhood Commercial

Taxes: \$3,622

Located in the heart of Brookline, Pittsburgh's second-largest neighborhood, this versatile freestanding building offers **5,410 SF** (+/-) of prime commercial space, making it ideal for retail, office, or mixed-use opportunities. Situated along the bustling Brookline Boulevard Business District, this property benefits from high visibility with 12,842 daily vehicles passing by, ensuring excellent foot traffic and exposure for your business.