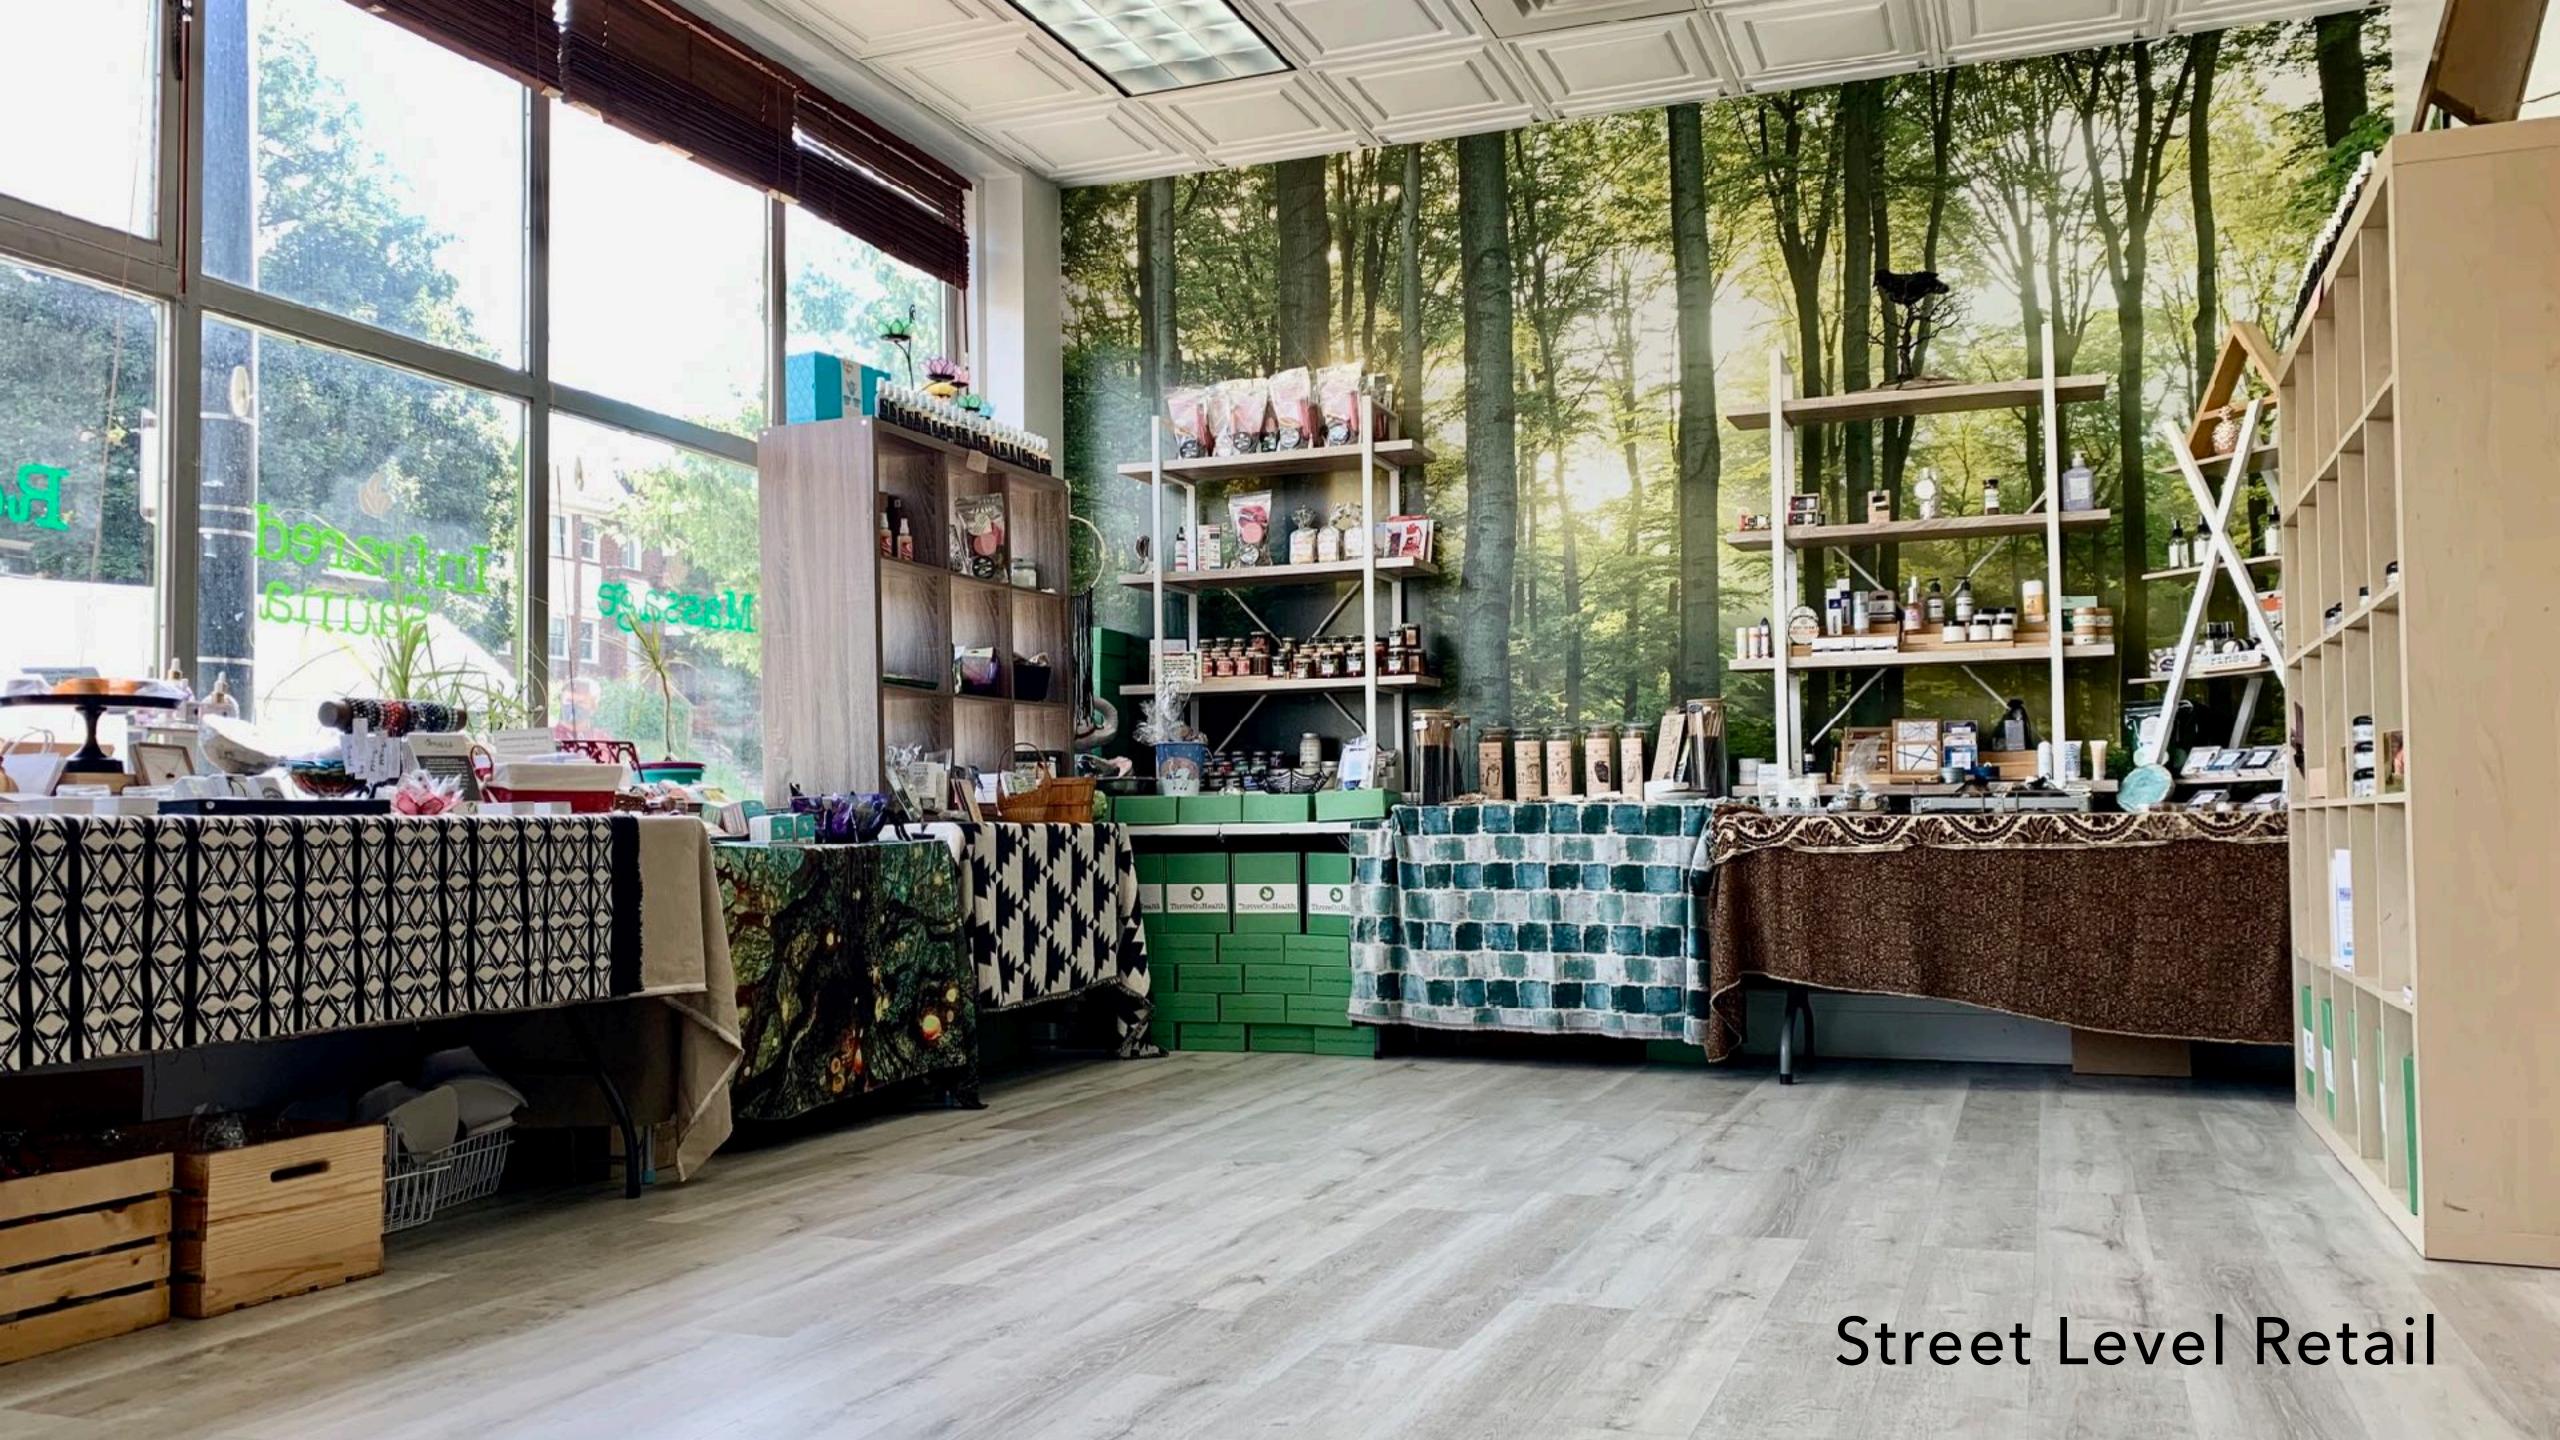

#### **Property Features:**

- 2,689 SF (+/-) of Street-Level Retail & Office Space
  - Open retail area with flexible layout
  - 9 private offices ideal for professional or service businesses
  - Reception area, kitchenette, and 2 restrooms for convenience
- 2,721 SF (+/-) of Finished Lower Level Space
  - Large, open area perfect for additional offices or event space
  - 2 offices and a restroom
  - Equipped with a sprinkler system for safety