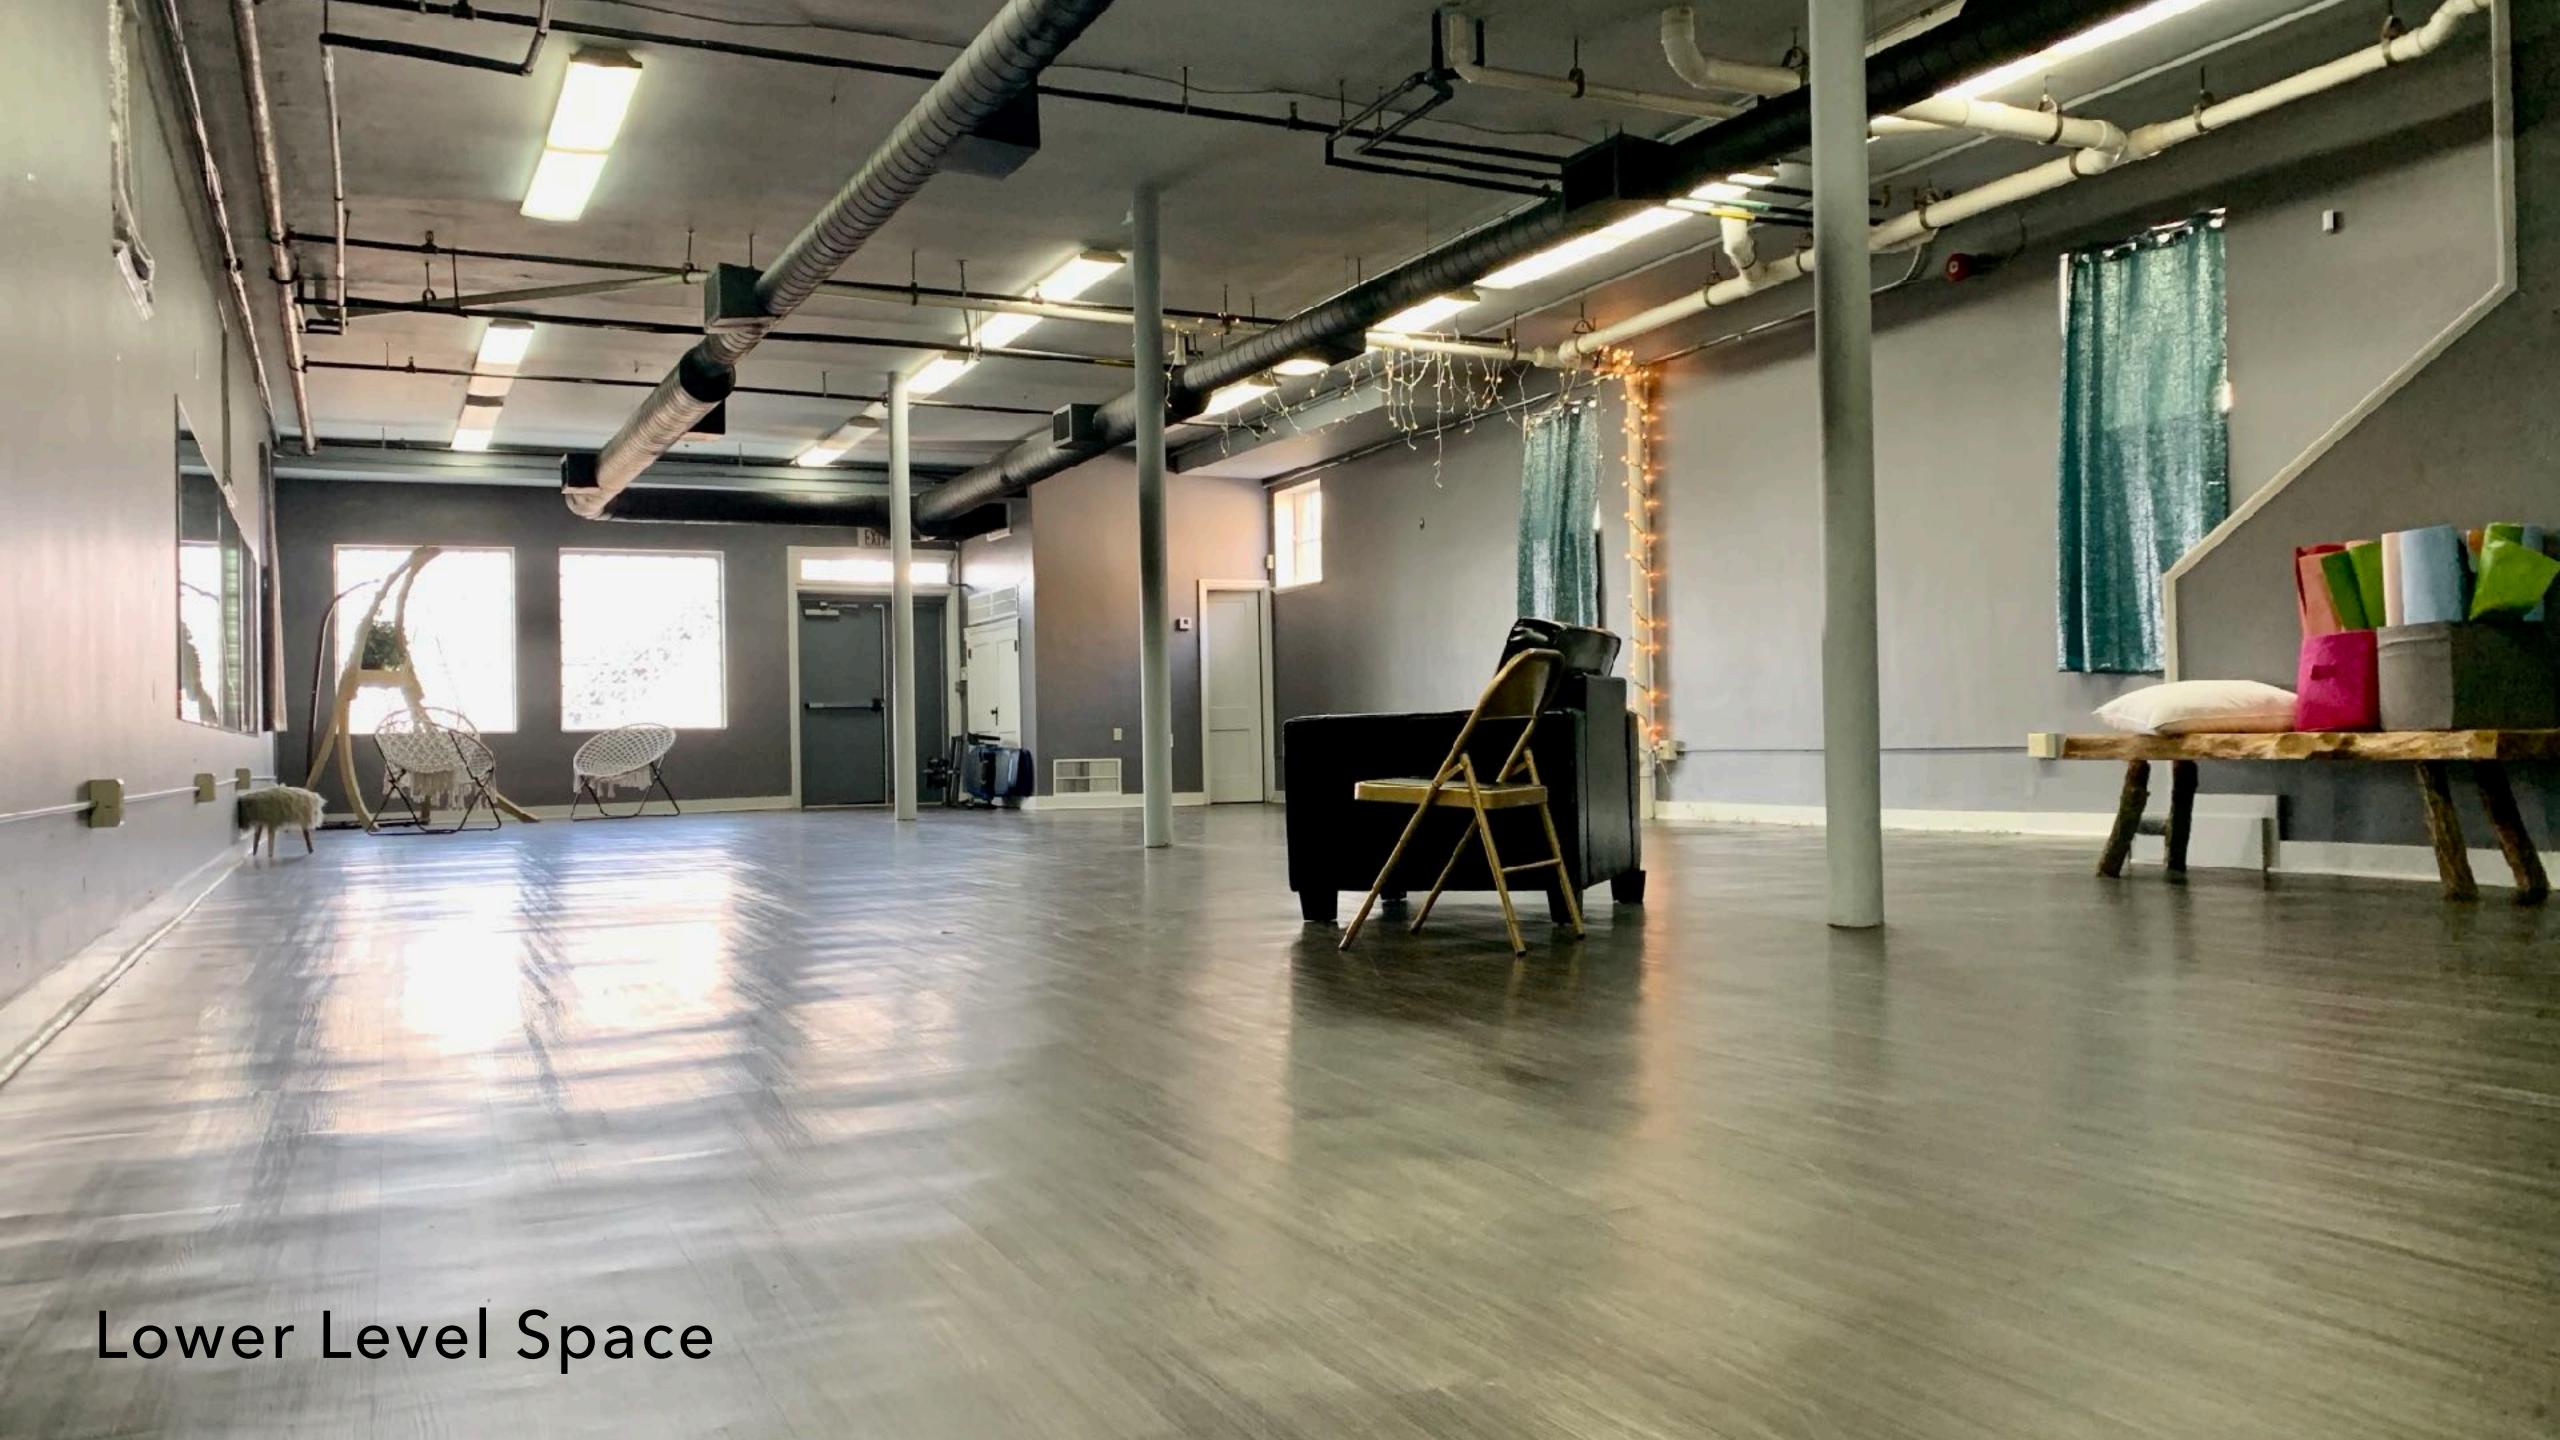

#### **Property Features:**

- 2,689 SF (+/-) of Street-Level Retail & Office Space
  - Open retail area with flexible layout
  - 9 private offices ideal for professional or service businesses
  - Reception area, kitchenette, and 2 restrooms for convenience
- 2,721 SF (+/-) of Finished Lower Level Space
  - Large, open area perfect for additional offices or event space
  - 2 offices and a restroom
  - Equipped with a sprinkler system for safety