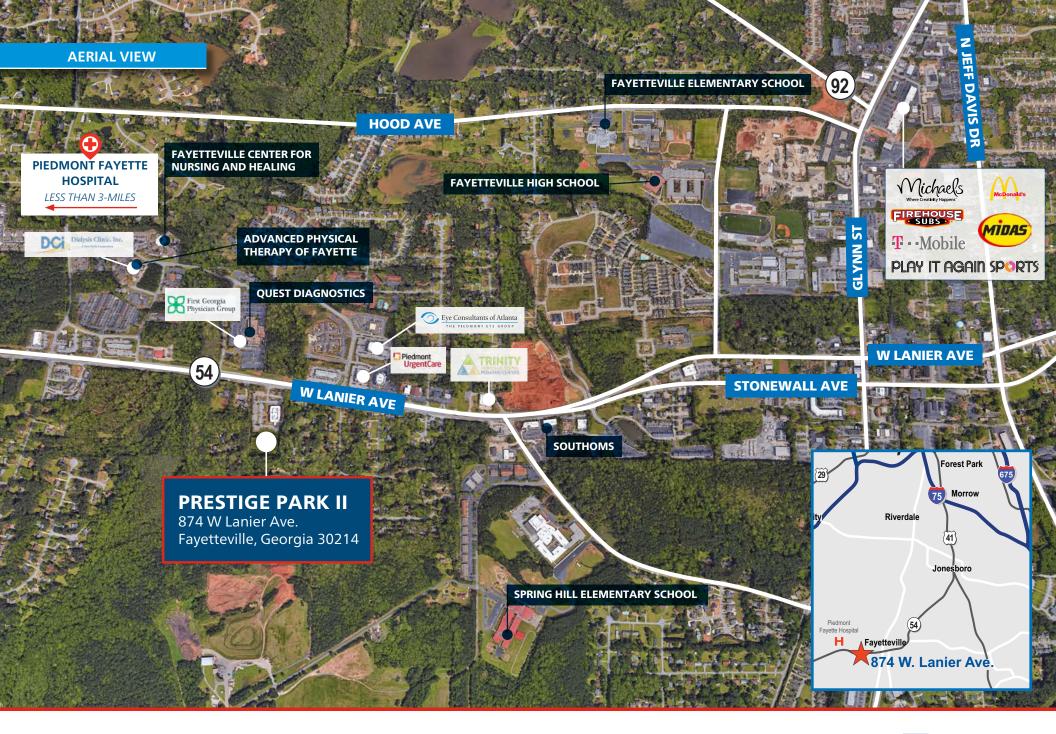

## MEDICAL OFFICE FOR LEASE

874 W. Lanier Avenue | Fayetteville, GA 30214

**SPACE AVAILABLE** | Up to 40,000 SF

**LEASING RATE** | Negotiable