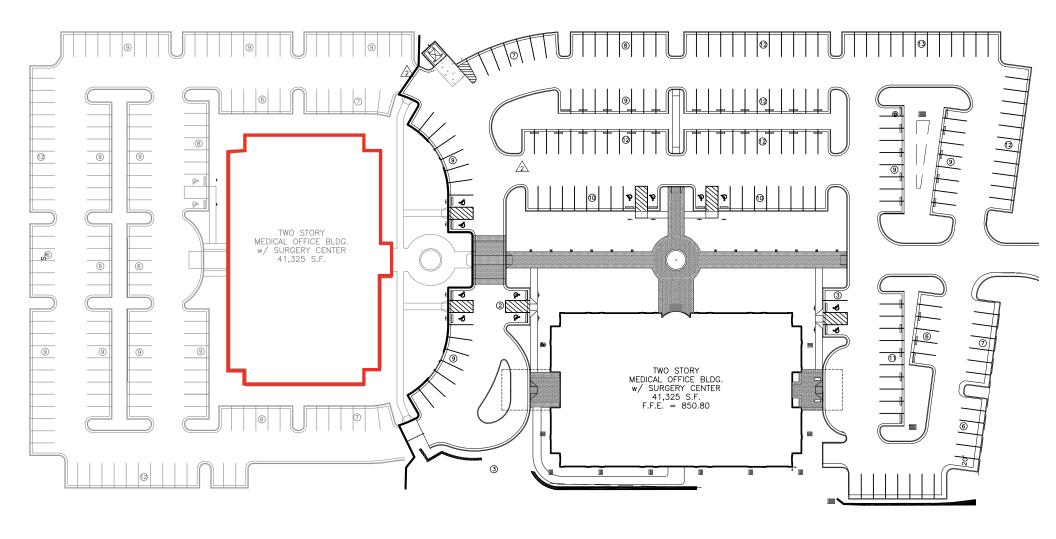

## **PRESTIGE PARK - PHASE II**



## MEDICAL OFFICE FOR LEASE

874 W. Lanier Avenue | Fayetteville, GA 30214

**SPACE AVAILABLE** | Up to 40,000 SF

**LEASING RATE** | Negotiable

## **HIGHLIGHTS**

- Class A medical building
- Efficient space for high patient volume
- Competitive pricing and generous TI
- Multiple points of ingress and egress
- Quality structure using premium materials
- Abundant surface parking 5/1000 ratio
- Covered patient drop-off areas
- No hospital restrictions
- Close to Piedmont Fayette Hospital
- Landscaping and professional management

Ackerman Medical



## **Available Space**

**Building II** Up to 40,000 SF