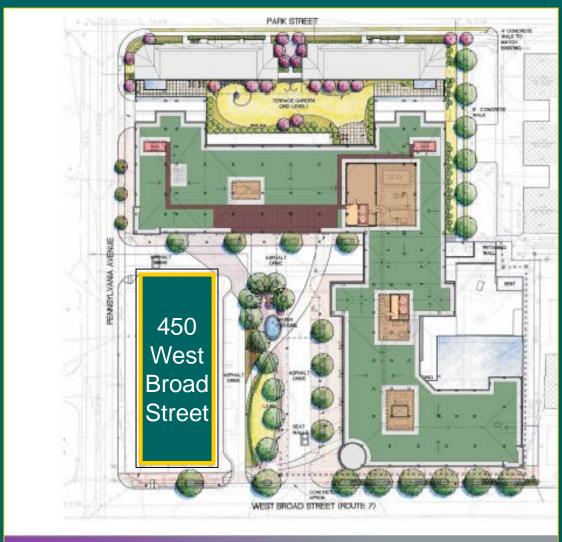

#### West Broad Street Falls Church, Virginia

• The Spectrum condominiums and town center style retail courtyard firmly anchor 450 as the cornerstone of the new downtown.

the SPECTRUM on Broad Street

## West Broad Street Falls Church, Virginia

Residential condominiums and a vibrant retail courtyard provide an active and animated place to be. Shopping and a host of amenities are complimented by free enclosed parking.