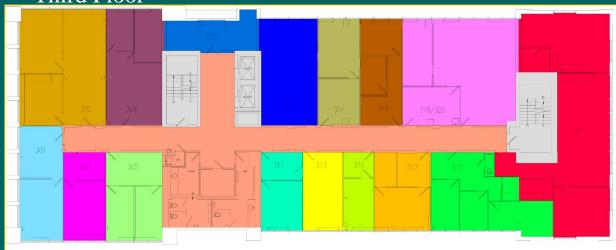

## **West Broad Street** Falls Church, Virginia

| Legend:               | Suite 312     |
|-----------------------|---------------|
| Building Common       | Suite 313     |
| Floor Common          | Suite 314     |
| Vertical Penetrations | Suite 315     |
| Suite 301             | Suite 316     |
| Suite 302             | Suite 317     |
| Suite 303             | Suite 318/320 |
| Suite 304             | Suite 319     |
| Suite 305             | Suite 321     |
| Suite 311             | Suite 350     |

### West Broad Street Falls Church, Virginia