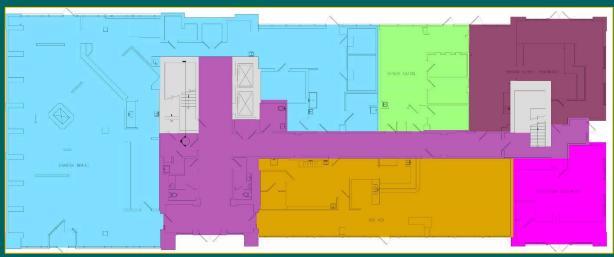

# **West Broad Street Falls Church, Virginia**

• First Floor

Second Floor

#### Legend:

| Building Common       | Suite 211B |
|-----------------------|------------|
| Floor Common          | Suite 213  |
| Vertical Penetrations | Suite 214A |
| Suite 200             | Suite 214B |
| Suite 201             | Suite 215  |
| Suite 202             | Suite 216  |
| Suite 203             | Suite 220  |
| Suite 204             | Suite 250  |
| Suite 211             |            |

2nd Floor Plan 450 W. Broad Street Falls Church, Virginia

Date: 11/14/2013