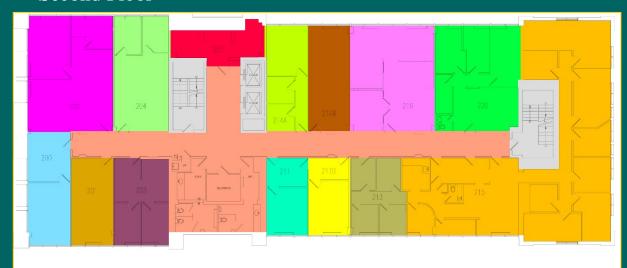

# **West Broad Street Falls Church, Virginia**

• First Floor

Second Floor

#### Legend:

| Building Common       | Suite 211B |
|-----------------------|------------|
| Floor Common          | Suite 213  |
| Vertical Penetrations | Suite 214A |
| Suite 200             | Suite 214B |
| Suite 201             | Suite 215  |
| Suite 202             | Suite 216  |
| Suite 203             | Suite 220  |
| Suite 204             | Suite 250  |
| Suite 211             |            |

2nd Floor Plan 450 W. Broad Street Falls Church, Virginia

Date: 11/14/2013