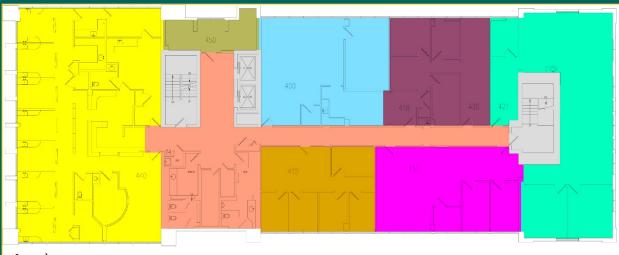

### West Broad Street Falls Church, Virginia

#### Fourth Floor

#### Legend:

| Building Common       |
|-----------------------|
| Floor Common          |
| Vertical Penetrations |
| Suite 400             |
| Suite 415             |
| Suite 417             |
| Suite 418/420         |
| Suite 421             |
| Suite 440             |
| Suite 450             |
|                       |

4th Floor Plan 450 W. Broad Street Falls Church, Virginia

Date: 11/14/2017