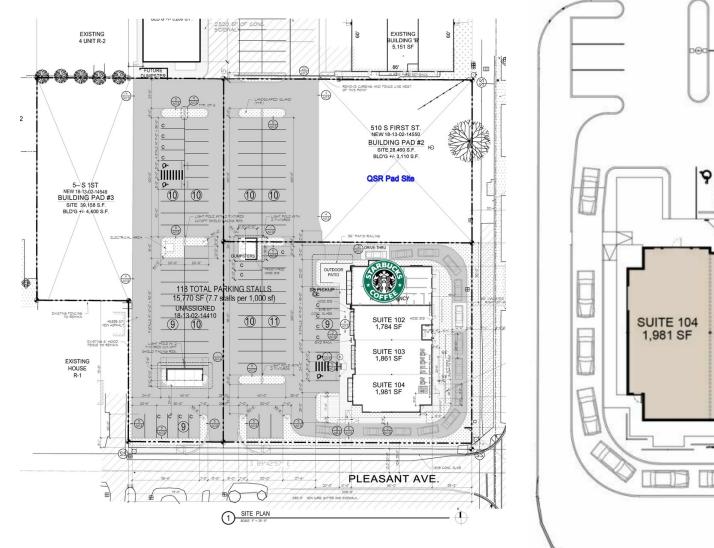

# SITE PLAN/FLOOR PLAN

## **OFFERING SUMMARY**

| LEASE RATE:    | \$28.00-\$35.00 SF NNN |
|----------------|------------------------|
| BUILDING SIZE: | 7,869 SF               |
| AVAILABLE SF:  | 1,784 - 5,625 SF       |
| YEAR BUILT:    | 2023                   |
| ZONING:        | B2                     |
| SUBMARKET:     | Selah                  |
| VIDEO:         | View Here              |
|                |                        |

#### PROPERTY HIGHLIGHTS

- New Construction (July 2023)
- 1,784-5,625 SF Available
- Over 35,000 VPD
- · Excellent Visibility
- Outstanding ingress/egress and cross access
- Starbucks is Co-Tenant