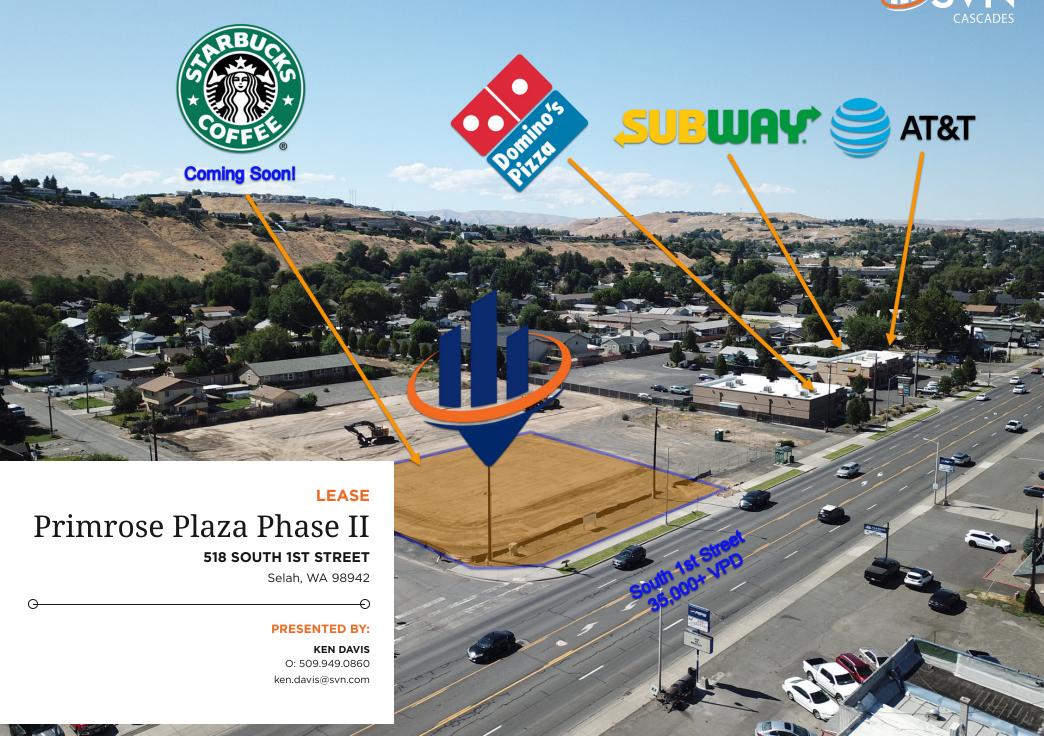

### **PROPERTY OVERVIEW**

Welcome to Primrose Plaza! This is Selah, Washington's premier retail location mere minutes from both Interstate 82 and HWY 12 access with a dedicated express lane to neighboring Yakima, WA, and boasting over 35,000 VPD on 1st Street. Join Starbucks, Domino's, Subway, AT&T and more in this very robust market and excellent community.

#### PROPERTY HIGHLIGHTS

- New Construction (July 2023)
- 1,784-5,625 SF Available
- Over 35,000 VPD
- · Excellent Visibility
- Outstanding ingress/egress and cross access
- Starbucks is Co-Tenant

# **SOUTHERLY FACING AERIAL**