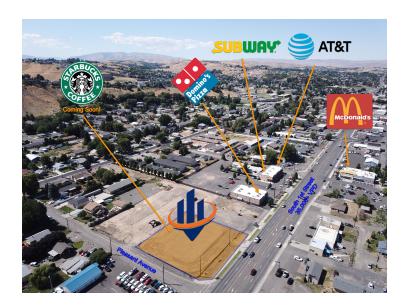

### **PROPERTY OVERVIEW**

Welcome to Primrose Plaza! This is Selah, Washington's premier retail location mere minutes from both Interstate 82 and HWY 12 access with a dedicated express lane to neighboring Yakima, WA, and boasting over 35,000 VPD on 1st Street. Join Starbucks, Domino's, Subway, AT&T and more in this very robust market and excellent community.

#### PROPERTY HIGHLIGHTS

- New Construction (July 2023)
- 1,784-5,625 SF Available
- Over 35,000 VPD
- · Excellent Visibility
- Outstanding ingress/egress and cross access
- Starbucks is Co-Tenant

# **SOUTHERLY FACING AERIAL**