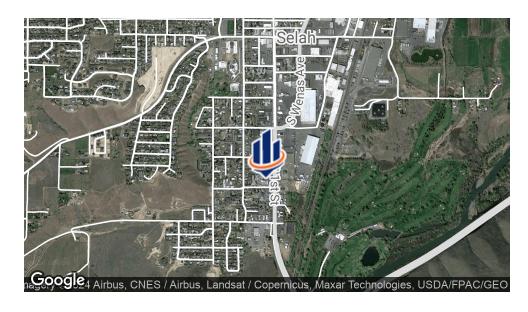

### PROPERTY SUMMARY





## **OFFERING SUMMARY**

| LEASE RATE:    | \$28.00-\$35.00 SF NNN |
|----------------|------------------------|
| BUILDING SIZE: | 7,869 SF               |
| AVAILABLE SF:  | 1,784 - 5,625 SF       |
| YEAR BUILT:    | 2023                   |
| ZONING:        | B2                     |
| SUBMARKET:     | Selah                  |
| VIDEO:         | View Here              |
|                |                        |

### **PROPERTY OVERVIEW**

Welcome to Primrose Plaza! This is Selah, Washington's premier retail location mere minutes from both Interstate 82 and HWY 12 access with a dedicated express lane to neighboring Yakima, WA, and boasting over 35,000 VPD on 1st Street. Join Starbucks, Domino's, Subway, AT&T and more in this very robust market and excellent community.

#### PROPERTY