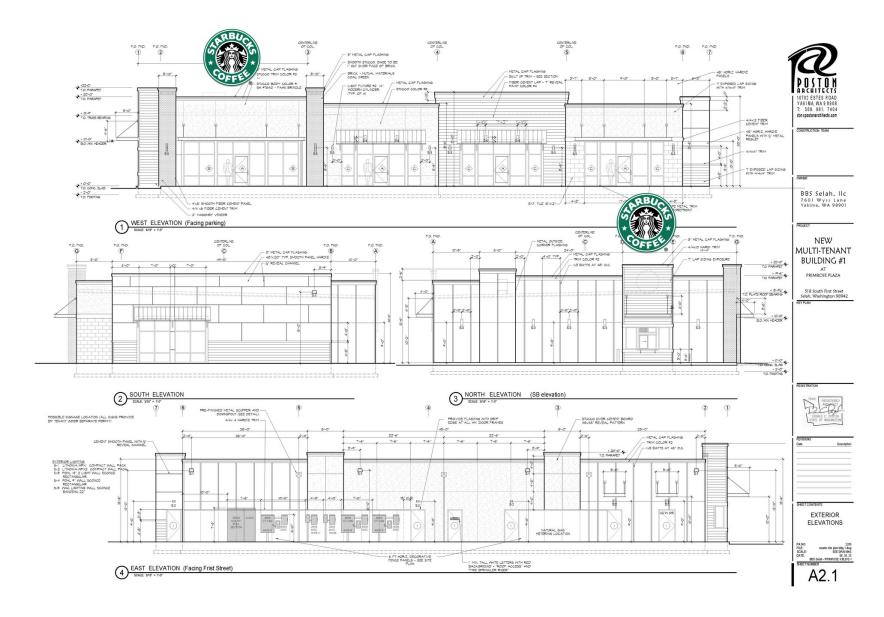

|
| VIDEO:         | View Here              |
|                |                        |

### **PROPERTY OVERVIEW**

Welcome to Primrose Plaza! This is Selah, Washington's premier retail location mere minutes from both Interstate 82 and HWY 12 access with a dedicated express lane to neighboring Yakima, WA, and boasting over 35,000 VPD on 1st Street. Join Starbucks, Domino's, Subway, AT&T and more in this very robust market and excellent community.

#### PROPERTY HIGHLIGHTS

- New Construction (July 2023)
- 1,784-5,625 SF Available
- Over 35,000 VPD
- · Excellent Visibility
- Outstanding ingress/egress and cross access
- Starbucks is Co-Tenant

#### KEN DAVIS

# **SOUTHERLY FACING AERIAL**



### KEN DAVIS

# SITE PLAN/FLOOR PLAN





#### KEN DAVIS

# **BUILDING ELEVATIONS**



#### KEN DAVIS

# **LOCATION MAP**



# KEN DAVIS

# **DEMOGRAPHICS MAP & REPORT**

| POPULATION                           | 1 MILE              | 3 MILES | 5 MILES           |
|--------------------------------------|---------------------|---------|-------------------|
| TOTAL POPULATION                     | 3,949               | 33,550  | 101,775           |
| AVERAGE AGE                          | 29.9                | 34.3    | 34.5              |
| AVERAGE AGE (MALE)                   | 34.0                | 35.6    | 34.7              |
| AVERAGE AGE (FEMALE)                 | 27.5                | 32.9    | 34.6              |
|                                      |                     |         |                   |
| HOUSEHOLDS & INCOME                  | 1 MILE              |