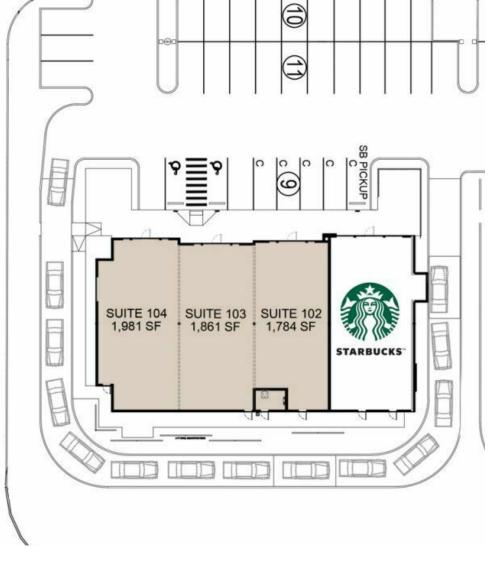

# SITE PLAN/FLOOR PLAN

## **OFFERING SUMMARY**

| LEASE RATE:    | \$28.00-\$35.00 SF NNN |
|----------------|------------------------|
| BUILDING SIZE: | 7,869 SF               |
| AVAILABLE SF:  | 1,784 - 5,625 SF       |
| YEAR BUILT:    | 2023                   |
| ZONING:        | B2                     |
| SUBMARKET:     | Selah                  |
| VIDEO:         | View Here              |
|                |                        |

#### PROPERTY HIGHLIGHTS

- New Construction (July 2023)
- 1,784-5,625 SF Available
- Over 35,000 VPD
- · Excellent Visibility
- Outstanding ingress/egress and cross access
- Starbucks is Co-Tenant