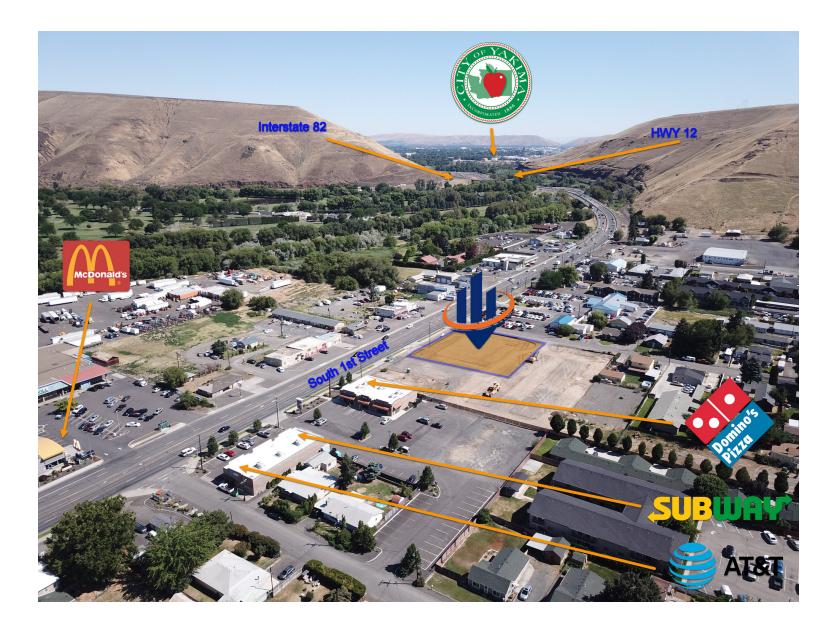

### **PROPERTY OVERVIEW**

Welcome to Primrose Plaza! This is Selah, Washington's premier retail location mere minutes from both Interstate 82 and HWY 12 access with a dedicated express lane to neighboring Yakima, WA, and boasting over 35,000 VPD on 1st Street. Join Starbucks, Domino's, Subway, AT&T and more in this very robust market and excellent community.

#### PROPERTY HIGHLIGHTS

- New Construction (July 2023)
- 1,784-5,625 SF Available
- Over 35,000 VPD
- · Excellent Visibility
- Outstanding ingress/egress and cross access
- Starbucks is Co-Tenant

# **SOUTHERLY FACING AERIAL**