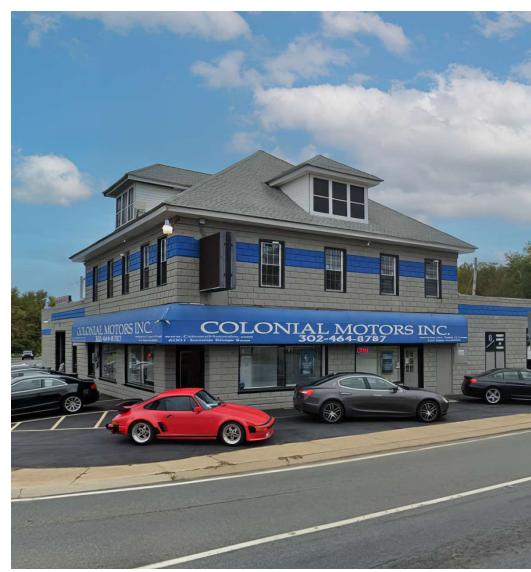

## **PROPERTY DESCRIPTION**

**COMMERCIALLY ZONED PROPERTY AVAILABLE FOR LEASE IN TOWNSEND!** Situated in the heart of Townsend at the signalized intersection of Summit Bridge Road (Rt. 71) and Pine Tree Road, this 0.85 acre +/- property features 3,000 SF +/- of available space with premium visibility and frontage.

Currently fit-out as an automobile dealership, the 2-story standalone building features a wide-open showroom with partitioned perimeter offices and shop space containing three (3) overhead doors with pull-through capability. Don't miss your chance to be located at the corner of the busiest intersection in the fast-growing Townsend!