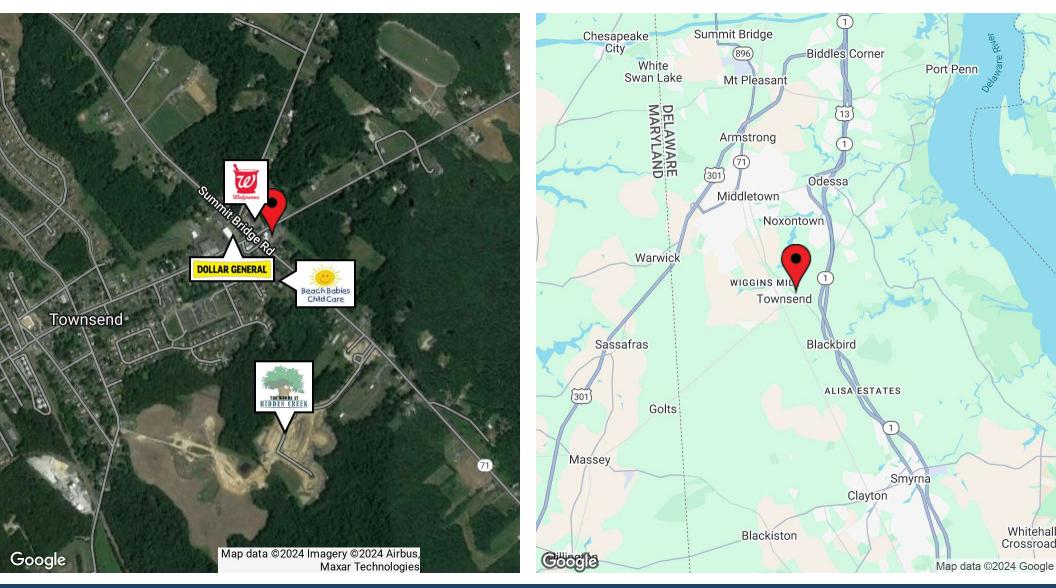

## **PROPERTY DESCRIPTION**

**COMMERCIALLY ZONED PROPERTY AVAILABLE FOR LEASE IN TOWNSEND!** Situated in the heart of Townsend at the signalized intersection of Summit Bridge Road (Rt. 71) and Pine Tree Road, this 0.85 acre +/- property features 3,000 SF +/- of available space with premium visibility and frontage.

Currently fit-out as an automobile dealership, the 2-story standalone building features a wide-open showroom with partitioned perimeter offices and shop space containing three (3) overhead doors with pull-through capability. Don't miss your chance to be located at the corner of the busiest intersection in the fast-growing Townsend!