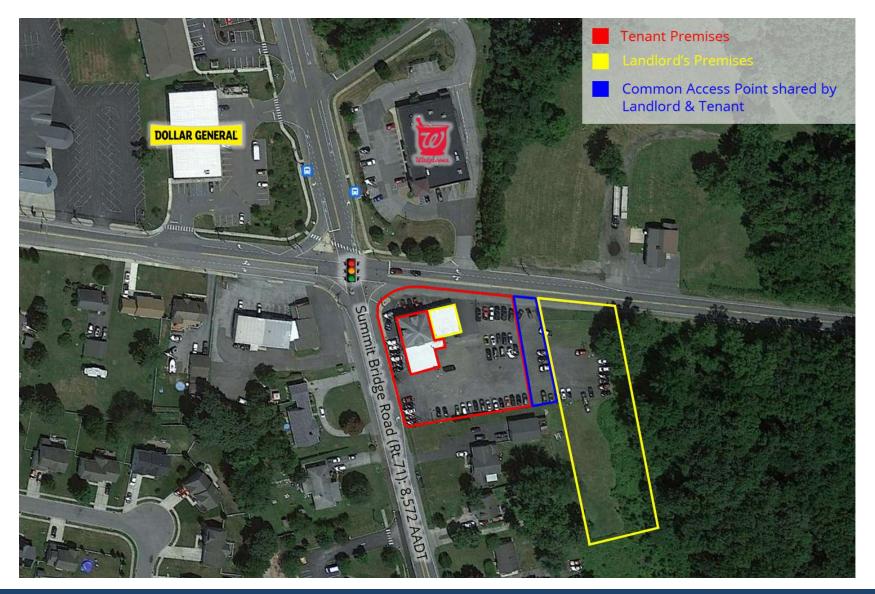

## **PROPERTY DESCRIPTION**

**COMMERCIALLY ZONED PROPERTY AVAILABLE FOR LEASE IN TOWNSEND!** Situated in the heart of Townsend at the signalized intersection of Summit Bridge Road (Rt. 71) and Pine Tree Road, this 0.85 acre +/- property features 3,000 SF +/- of available space with premium visibility and frontage.

### **PROPERTY DETAILS**

- Available: 3,000 SF +/-
- Lease Rate: \$3,500/Month NNN
- **Premises:** 0.85 acres
- Traffic Counts: 15,000 VPD
- Zoning: 25 C (Commercial)

| DEMOGRAPHICS      | 1 MILE    | 3 MILES   | 5 MILES   |
|-------------------|-----------|-----------|-----------|
| Total Population  | 3,311     | 11,013    | 36,089    |
| Total Households  | 855       | 3,238     | 11,839    |
| Average HH Income | \$117,482 | \$118,746 | \$115,995 |
| Median Age        | 35.7      | 36.3      | 35.8      |