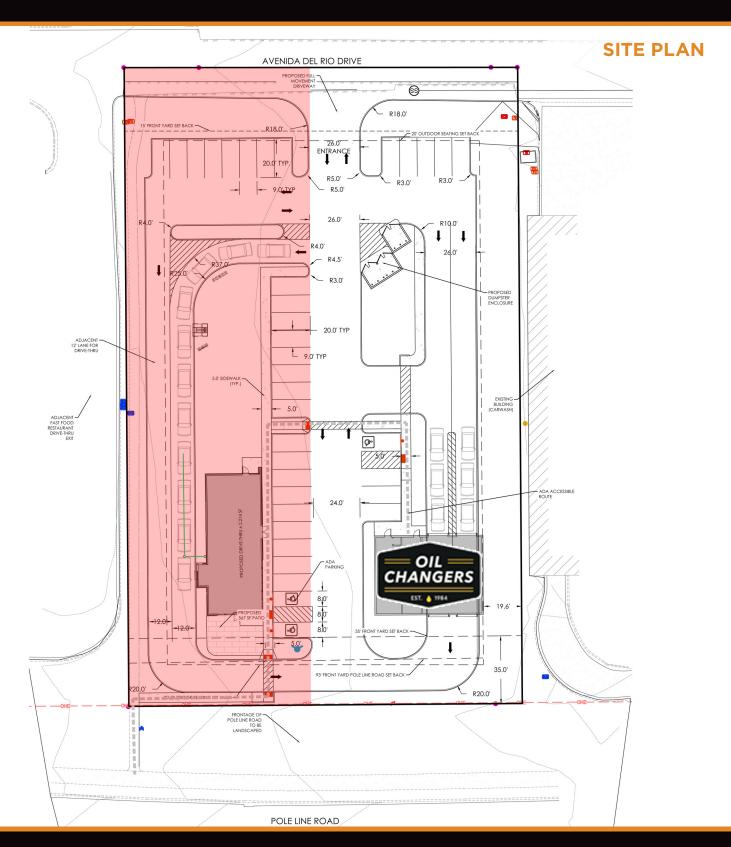

## **Property Information:**

- Retail pad available with frontage on Pole Line Road.
- Available for Sale, Ground Lease, or Build-To-Suit
- Prominent retail location shadow anchored by Walmart Supercenter and Costco
- Co-tenants: Walgreen's, Culver's, Oil Changers, Epic Shine, Arctic Circle and Denny's
- Close proxmity to College of Southern Idaho and Canyon Ridge High School

## **Size: +/- 0.75 Acres**