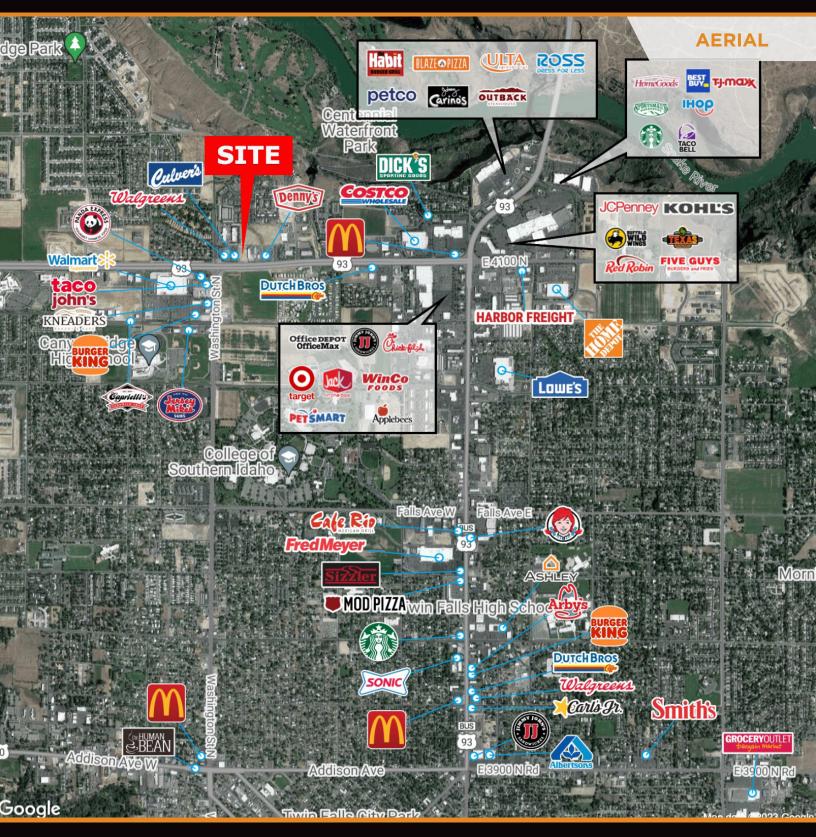

## **Property Information:**

- Retail pad available with frontage on Pole Line Road.
- Available for Sale, Ground Lease, or Build-To-Suit
- Prominent retail location shadow anchored by Walmart Supercenter and Costco
- Co-tenants: Walgreen's, Culver's, Oil Changers, Epic Shine, Arctic Circle and Denny's
- Close proxmity to College of Southern Idaho and Canyon Ridge High School