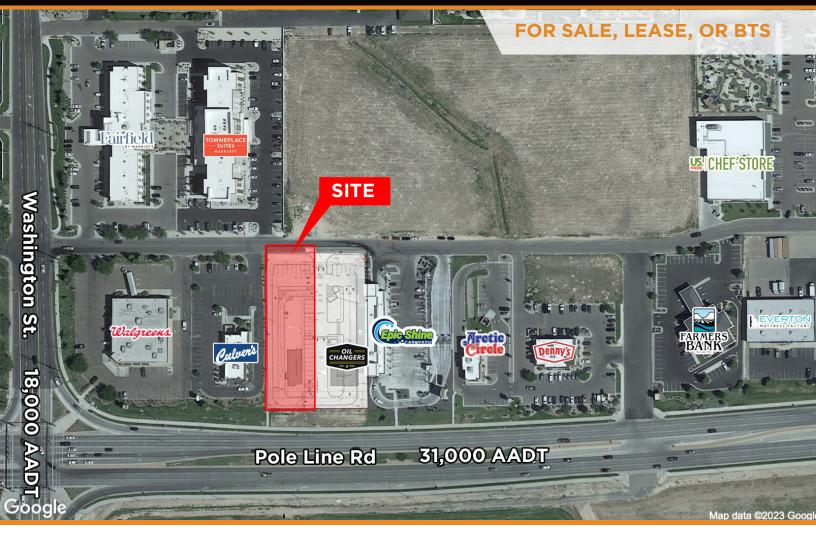

## **Property Information:**

- Retail pad available with frontage on Pole Line Road.
- Available for Sale, Ground Lease, or Build-To-Suit
- Prominent retail location shadow anchored by Walmart Supercenter and Costco
- Co-tenants: Walgreen's, Culver's, Oil Changers, Epic Shine, Arctic Circle and Denny's
- Close proxmity to College of Southern Idaho and Canyon Ridge High School

## **Size: +/- 0.75 Acres**