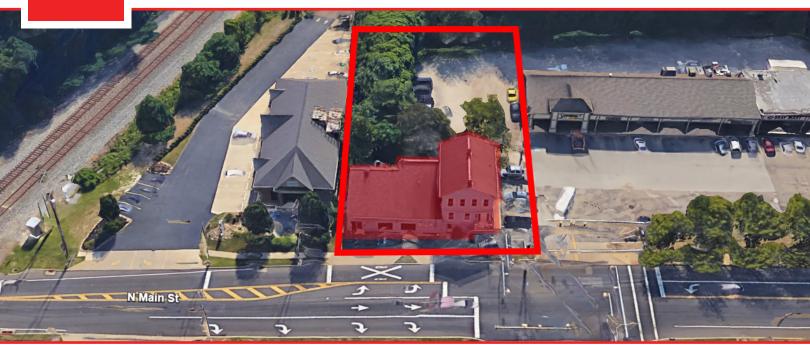

#### **Overview**

Long term ground lease available on this .52 acre parcel.

Located in central Munroe Falls, this property has extremely high visibility. Ideal location for a small fast food restaurant such as a Taco Bell or Duncan Donuts, a convenience store, and more. McDonalds and Pizza Hut are located across the street, Subway and Gionino's Pizza in the adjacent plaza, along with others.

Price is \$2,300 per month on a triple net (NNN) basis. An older building on the property would need to be torn down.

Call Jennifer Fernandez for additional information.

### **Property Details**

Lease Rate \$2,300 / Month (NNN)

**Lot Size** 0.52 Acres

**Zoning** Office / Retail

Rev: July 1, 2024

Our Network Is Your Edge

All information is from sources deemed reliable and is subject to errors, omissions, change of price, rental, prior sale, and withdrawal without notice. Prospect should carefully verify each item of information contained herein.