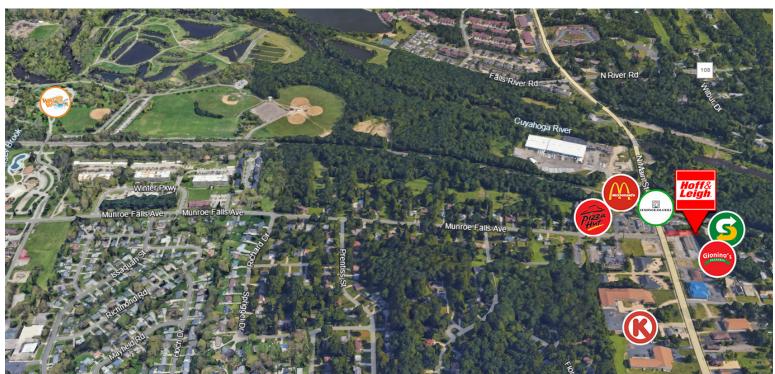

### **Ground Lease Available**

INTERSECTION OF MUNROE FALLS AVENUE AND MAIN STREET MUNROE FALLS, OH 44308

#### **Overview**

Long term ground lease available on this .52 acre parcel.

Located in central Munroe Falls, this property has extremely high visibility. Ideal location for a small fast food restaurant such as a Taco Bell or Duncan Donuts, a convenience store, and more. McDonalds and Pizza Hut are located across the street, Subway and Gionino's Pizza in the adjacent plaza, along with others.

### **Ground Lease Available**

INTERSECTION OF MUNROE FALLS AVENUE AND MAIN STREET MUNROE FALLS, OH 44308

10 N Main St, Munroe Falls, Ohio, 44262