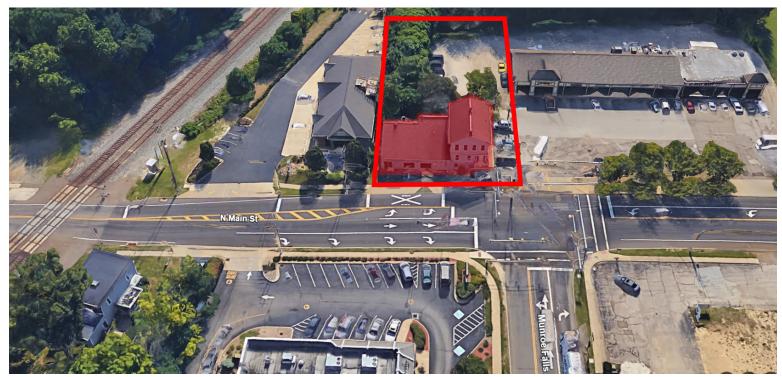

#### **Overview**

Long term ground lease available on this .52 acre parcel.

Located in central Munroe Falls, this property has extremely high visibility. Ideal location for a small fast food restaurant such as a Taco Bell or Duncan Donuts, a convenience store, and more. McDonalds and Pizza Hut are located across the street, Subway and Gionino's Pizza in the adjacent plaza, along with others.

Price is \$2,300 per month on a triple net (NNN) basis. An older building on the property would need to be torn down.

Call Jennifer Fernandez for additional information.

### **Property Details**

Lease Rate \$2,300 / Month (NNN)

**Lot Size** 0.52 Acres

**Zoning** Office / Retail

Rev: July 1, 2024

Our Network Is Your Edge

All information is from sources deemed reliable and is subject to errors, omissions, change of price, rental, prior sale, and withdrawal without notice. Prospect should carefully verify each item of information contained herein.