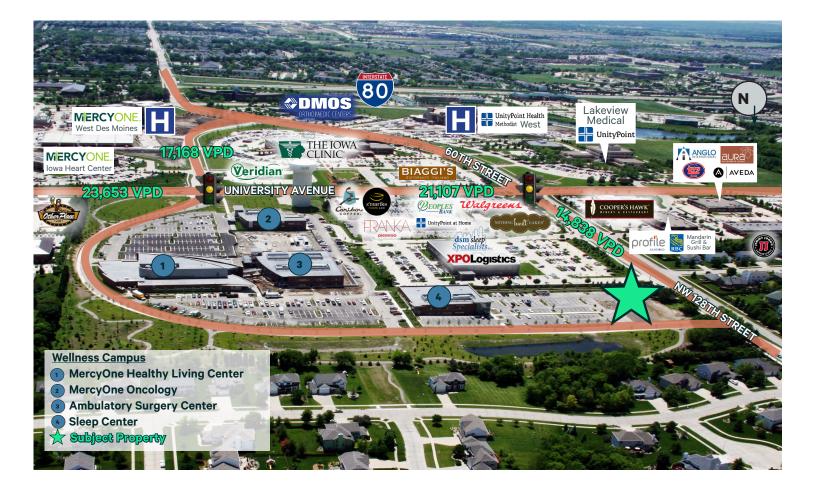

## Mercy Wellness Campus

The Mercy Wellness Campus is a 24-acre medical complex dedicated to providing services and facilities to improve the health and wellness of the community. Programs are based on a coordinated, prevention-focused and medically integrated fitness model. For potential medical partners, the Campus will provide additional outreach and complete the continuum of care for the community. It will also provide the potential medical partners with the opportunity to move rehabilitative services, imaging services (MRI, Ct, Pet CT), ambulatory surgery center, sleep lab and durable medical equipment.

1457 NW 128th Street Clive, Iowa 50325

### For Sale

- + 1 Acre site (pad site ready for up 18,000 SF on 2 levels or 9,000 SF on 1 level) with infrastructure in place included in asking price
- + Sale Price: \$14.00/SF
- + Parking, site utilities, detention all in place and ready for your building