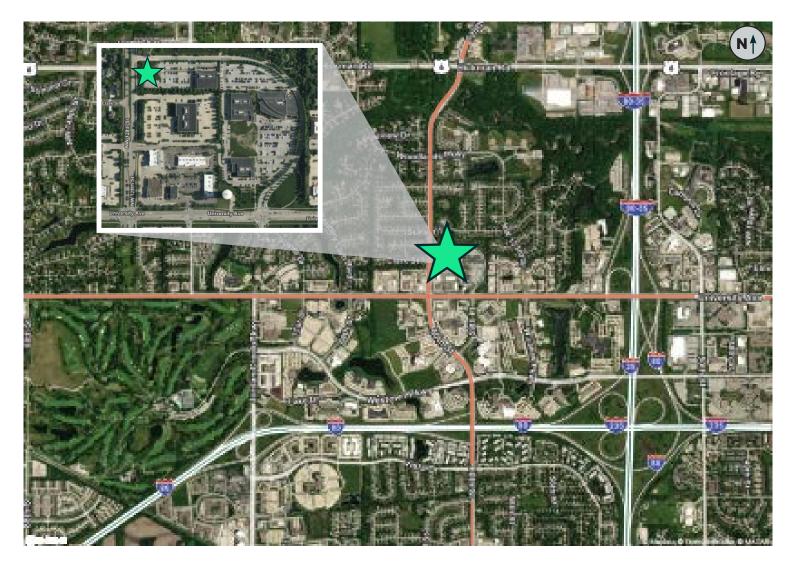

prove the health and wellness of the community. Programs are based on a coordinated, prevention-focused and medically integrated fitness model. For potential medical partners, the Campus will provide additional outreach and complete the continuum of care for the community. It will also provide the potential medical partners with the opportunity to move rehabilitative services, imaging services (MRI, Ct, Pet CT), ambulatory surgery center, sleep lab and durable medical equipment.

1457 NW 128th Street Clive, Iowa 50325

### For Sale

- + 1 Acre site (pad site ready for up 18,000 SF on 2 levels or 9,000 SF on 1 level) with infrastructure in place included in asking price
- + Sale Price: \$14.00/SF
- + Parking, site utilities, detention all in place and ready for your building



# Location



### **Contact Us**

### Riley Hogan

Senior Vice President +1 515 221 6683 riley.hogan@cbre-hubbell.com Licensed in the State of Iowa

© 2023 CBRE, Inc. All rights reserved. This information has been obtained from sources believed reliable, but has not been verified for accuracy or completeness. You should conduct a careful, independent investigation of the property and verify all information. Any reliance on this information is solely at your own risk. CBRE and the CBRE logo are service marks of CBRE, Inc. All other marks displayed on this document are the property of their respective owners, and the use of such logos does not imply any affiliation with or endorsement of CBRE. Photos herein are the property of their respective owners. Use of these images without the express written cons