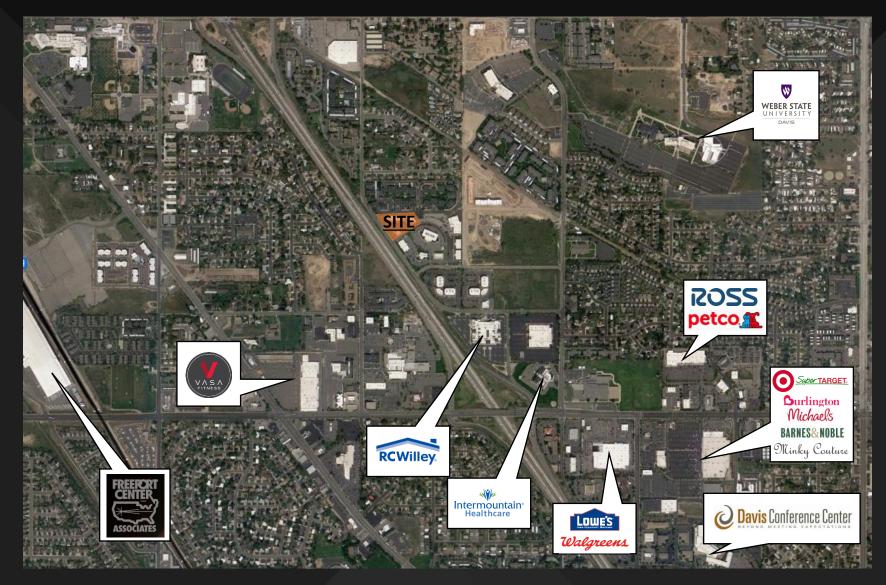

## **PROJECT HIGHLIGHTS**

- Directly abutting 218,000 SF of office space
- Just minutes away from Hill Air Force Base, the largest employer in the state
- Proximate to the Falcon Hill development and a few I-15 exits away from the Roy Innovation Center
- Surrounded by multifamily, including 228 new units nearing completion