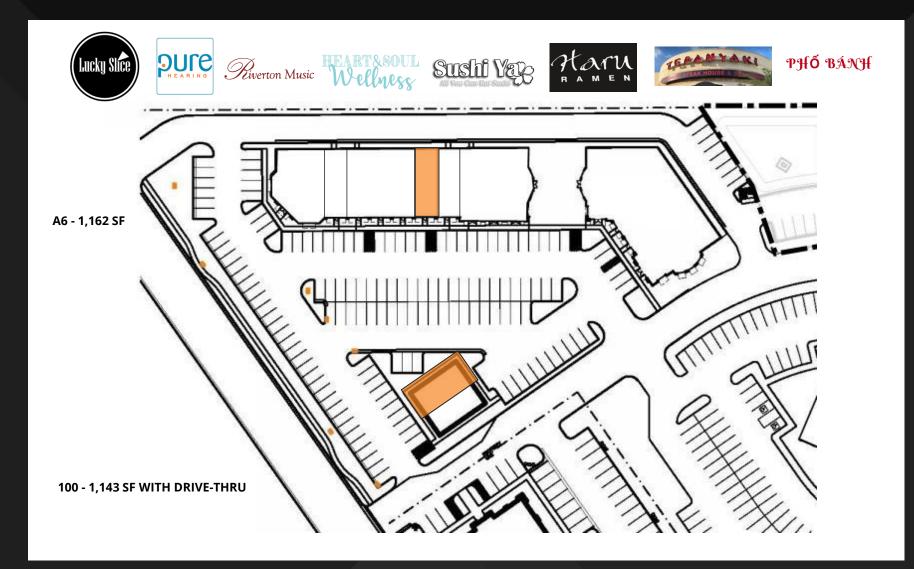

## **LEGEND HILLS - RETAIL**

1246 S. LEGEND HILLS DRIVE | CLEARFIELD, UT

**LEASING DEPARTMENT** 

801-485-7770

## **PROJECT HIGHLIGHTS**

- Directly abutting 218,000 SF of office space
- Just minutes away from Hill Air Force Base, the largest employer in the state
- Proximate to the Falcon Hill development and a few I-15 exits away from the Roy Innovation Center
- Surrounded by multifamily, including 228 new units nearing completion