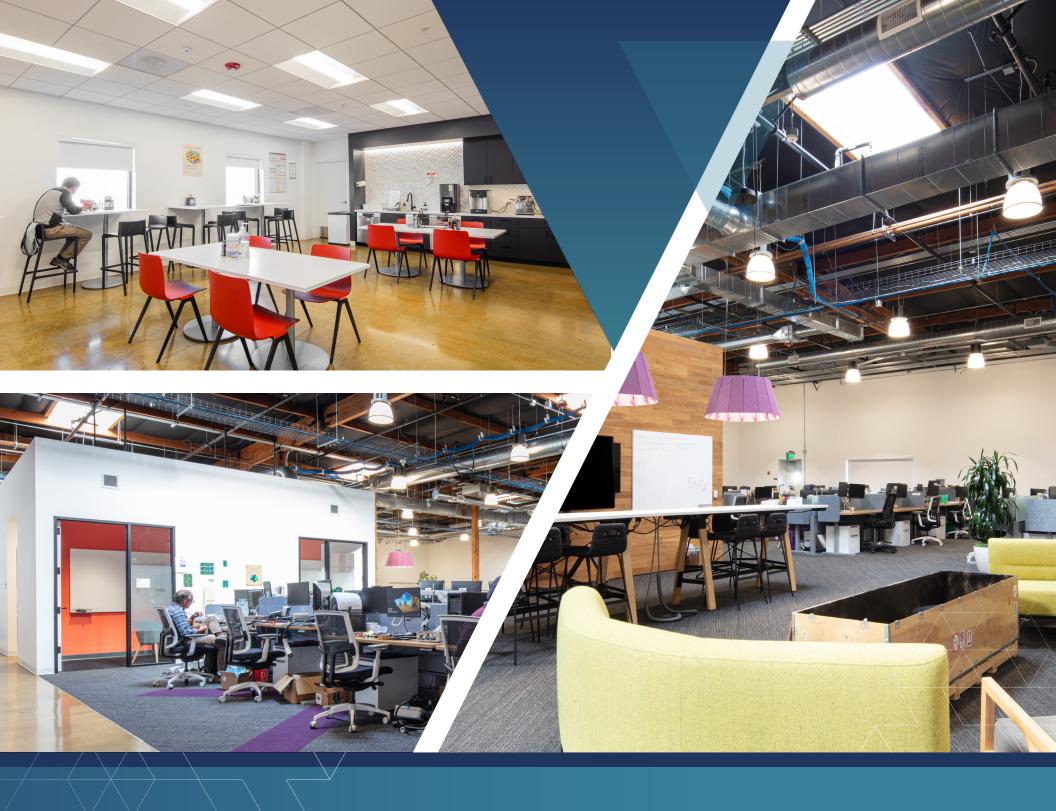

## **Property Highlights**

- + ±22,805 RSF
- + LED December 31, 2029
- + Very Heavy Power 2,900 amps @ 208/120V
- + Class A Furnished Office Space
- + 2 Electronics Labs
- +  $\pm$ 4,500 SF of Shipping Receiving Warehouse (Dock and Grade Loading)
- + ±125 Parking Stalls (±5.5/ 1,000 Ratio)
- $+\pm 20$  EV Charging Stations
- + 8,550 SF Available Space Adjacent
- + Easy Access to Highway 101
- + Across the Street From Sutter Health
- + Click Here for Zoning