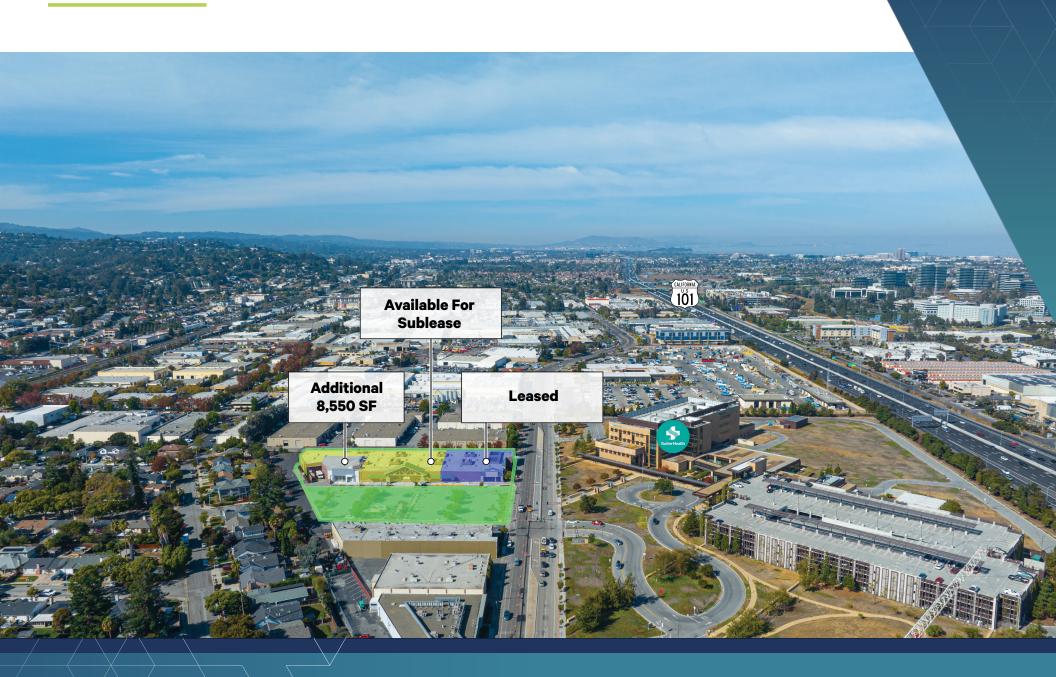

#### 360 Industrial Rd, San Carlos

± 22,805 RSF | CLASS A FURNISHED R&D SUBLEASE

CBRE

## **Property Highlights**

- + ±22,805 RSF
- + LED December 31, 2029
- + Very Heavy Power 2,900 amps @ 208/120V
- + Class A Furnished Office Space
- + 2 Electronics Labs
- +  $\pm$ 4,500 SF of Shipping Receiving Warehouse (Dock and Grade Loading)
- + ±125 Parking Stalls (±5.5/ 1,000 Ratio)
- $+\pm 20$  EV Charging Stations
- + 8,550 SF Available Space Adjacent
- + Easy Access to Highway 101
- + Across the Street From Sutter Health
- + Click Here for Zoning

# Floorplan

#### $\pm$ 22,805 RSF INCLUSIVE OF $\pm$ 4,500 SF





## **Aerial Map**



#### 360 Industrial Rd

± 22,805 RSF



#### CONTACTS

Alex Wilson +1 805 252 1111 Alex.Wilson@cbre com Lic. 01771333 Carl Hansen

+1 415 305 2699 Carl.Hansen@cbre.com Lic. 01375813

#### CBRE

© 2024 CBRE, Inc. All rights reserved. This information has been obtained from sources believed reliable but has not been verified for accuracy or completeness. CBRE, Inc. makes no guarantee, representation or warranty and accepts no responsibility or liability as to the accuracy, completeness, or reliability of the information contained herein. You should conduct a careful, independent investigation of the property and verify all information. Any reliance on this information is solely at your own risk. CBRE and the CBRE logo are service marks of CBRE, Inc. All other marks displayed on this docume