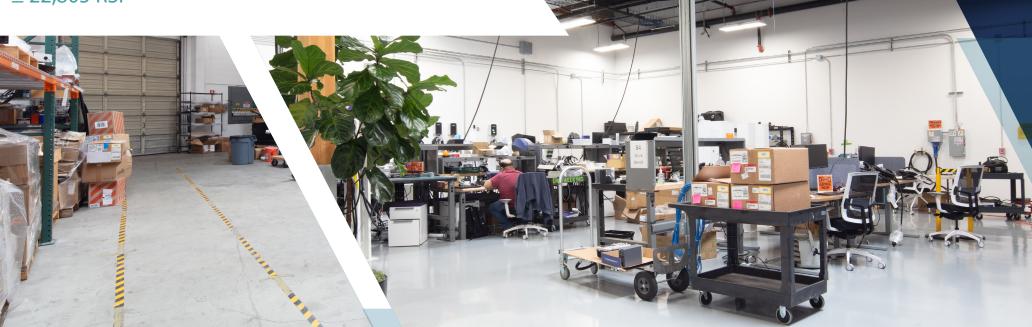

## **Property Highlights**

- + ±22,805 RSF
- + LED December 31, 2029
- + Very Heavy Power 2,900 amps @ 208/120V
- + Class A Furnished Office Space
- + 2 Electronics Labs
- +  $\pm$ 4,500 SF of Shipping Receiving Warehouse (Dock and Grade Loading)
- + ±125 Parking Stalls (±5.5/ 1,000 Ratio)
- $+\pm 20$  EV Charging Stations
- + 8,550 SF Available Space Adjacent
- + Easy Access to Highway 101
- + Across the Street From Sutter Health
- + Click Here for Zoning