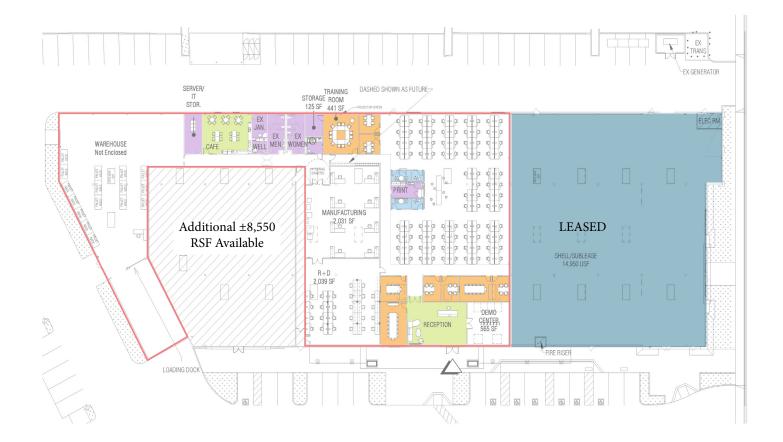

#### 360 Industrial Rd, San Carlos

± 22,805 RSF | CLASS A FURNISHED R&D SUBLEASE

CBRE

## **Property Highlights**

- + ±22,805 RSF
- + LED December 31, 2029
- + Very Heavy Power 2,900 amps @ 208/120V
- + Class A Furnished Office Space
- + 2 Electronics Labs
- +  $\pm$ 4,500 SF of Shipping Receiving Warehouse (Dock and Grade Loading)
- + ±125 Parking Stalls (±5.5/ 1,000 Ratio)
- $+\pm 20$  EV Charging Stations
- + 8,550 SF Available Space Adjacent
- + Easy Access to Highway 101
- + Across the Street From Sutter Health
- + Click Here for Zoning

# Floorplan

#### $\pm$ 22,805 RSF INCLUSIVE OF $\pm$ 4,500 SF





## **Aerial Map**



#### 360 Industrial Rd

± 22,805 RSF



#### CONTACTS

Alex Wilson +1 805 252 1111 Alex.Wilson@cbre com Lic. 01771333 Carl Hansen

+1 415 305 2699 Carl.Hansen@cbre.com Lic. 01375813

#### CBRE

© 2024 CBRE, Inc. All rights reserved. This information has been obtained from sources believed reliable but has not been verified for accuracy or completeness. CBRE, Inc. makes no guarantee, representation or warranty and accepts no responsibility or liability as to the accuracy, completeness, or reliability of the information contained herein. You should conduct a careful, independent investigation of the property and verify all information. Any reliance on this information is solely at your own risk. CBRE and the CBRE logo are service marks of CBRE, Inc. All other marks d