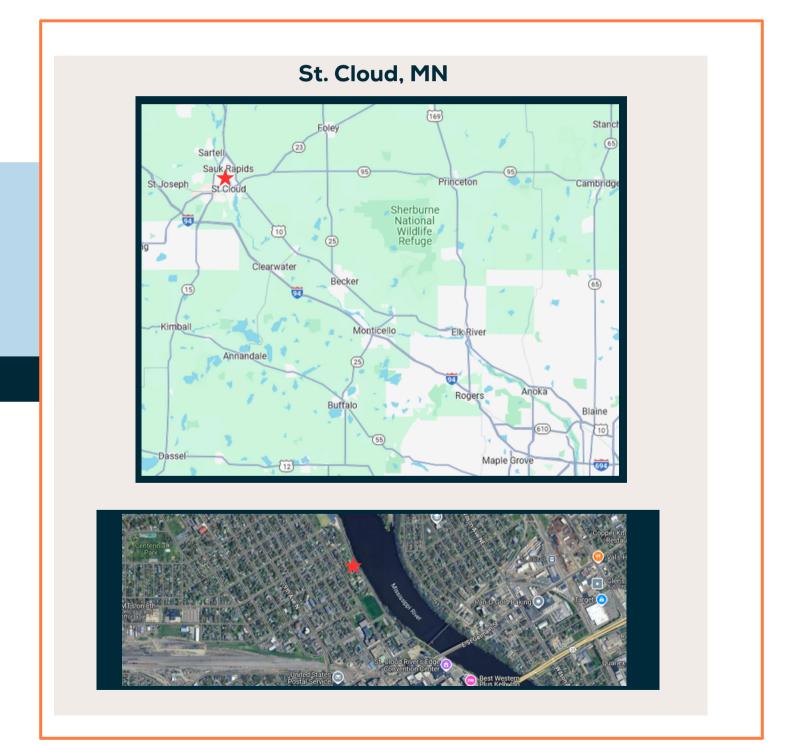

irs and replacements
- Beautiful, peaceful location off of the river

Two bedrooms for two clients at the top, one bedroom in the middle and one bedroom on the ground level unit.

Price: \$525,000

### **ADDRESS:**

621 5th Ave N St. Cloud , MN

### Tanner Nordlund

tanner@parcel.properties 320-828-0395 www.parcel.properties



Parcel REAL ESTATE

## Parcel REAL ESTATE

## Overview



### **Outline**:

#### **Upstairs unit:**

- 2 bedroom
- 1 bathroom
- Currently rented, \$900
- View of river

#### Middle unit:

- 1 bedroom
- 1 bathroom
- Currently rented, \$700
- View of river

### Please reach out with any questions!

#### Grade level unit:

- 1 bedroom
- 1 bathroom
- Currently rented, \$700
- View of river

tanner@parcel.properties 320-828-0395 www.parcel.properties





## Location





# **Interior photos**













# **Exterior photos**