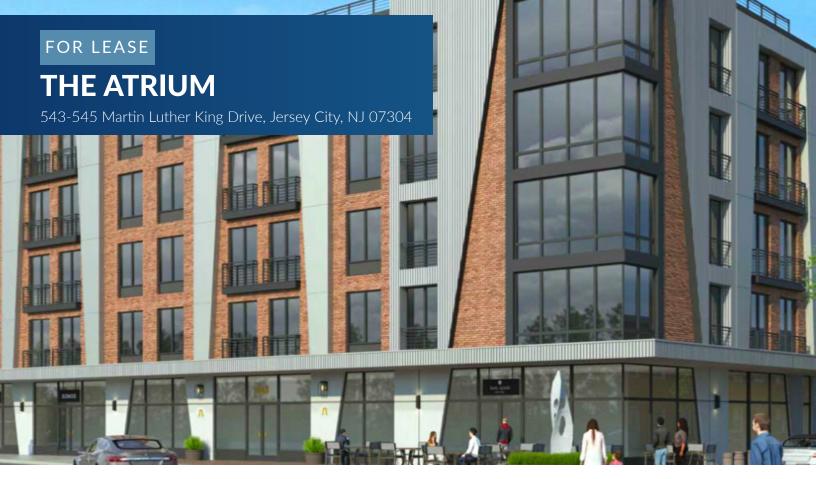

## **PROPERTY DESCRIPTION**

Two newly constructed retail spaces for lease at the base of new mixed-use, luxury building. 1,165 square feet or 3,274 square feet, seeking Cafe's, medical and daily needs tenants.

## **PROPERTY HIGHLIGHTS**

- New construction.
- Excellent frontage.
- Accessible Street parking.
- Blocks from the Light Rail.
- Outdoor Seating Available
- Surrounded by new development
- Seeking Salons, Cafes and Medical tenants.

## **OFFERING SUMMARY**

| Lease Rate:      | Negotiable       |
|------------------|------------------|
| Number of Units: | 2                |
| Available SF:    | 1,165 - 3,274 SF |
| Building Size:   | 25,000 SF        |