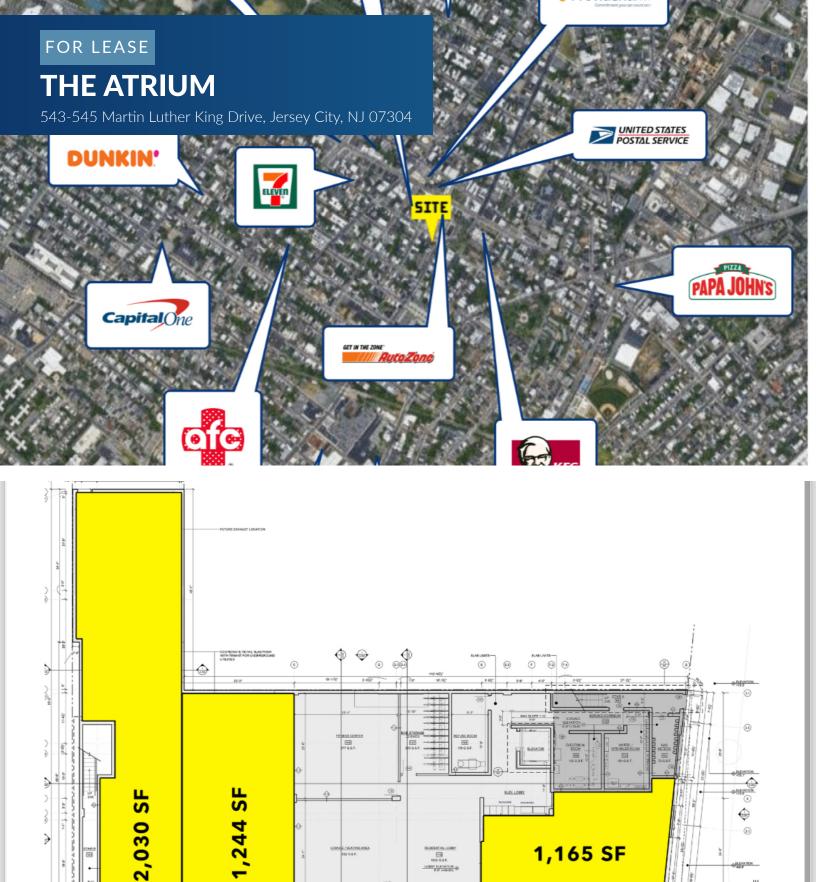

## **PROPERTY DESCRIPTION**

Two newly constructed retail spaces for lease at the base of new mixed-use, luxury building. 1,165 square feet or 3,274 square feet, seeking Cafe's, medical and daily needs tenants.

## **OFFERING SUMMARY**

| Lease Rate:      | Negotiable       |
|------------------|------------------|
| Number of Units: | 2                |
| Available SF:    | 1,165 - 3,274 SF |
| Building Size:   | 25,000 SF        |