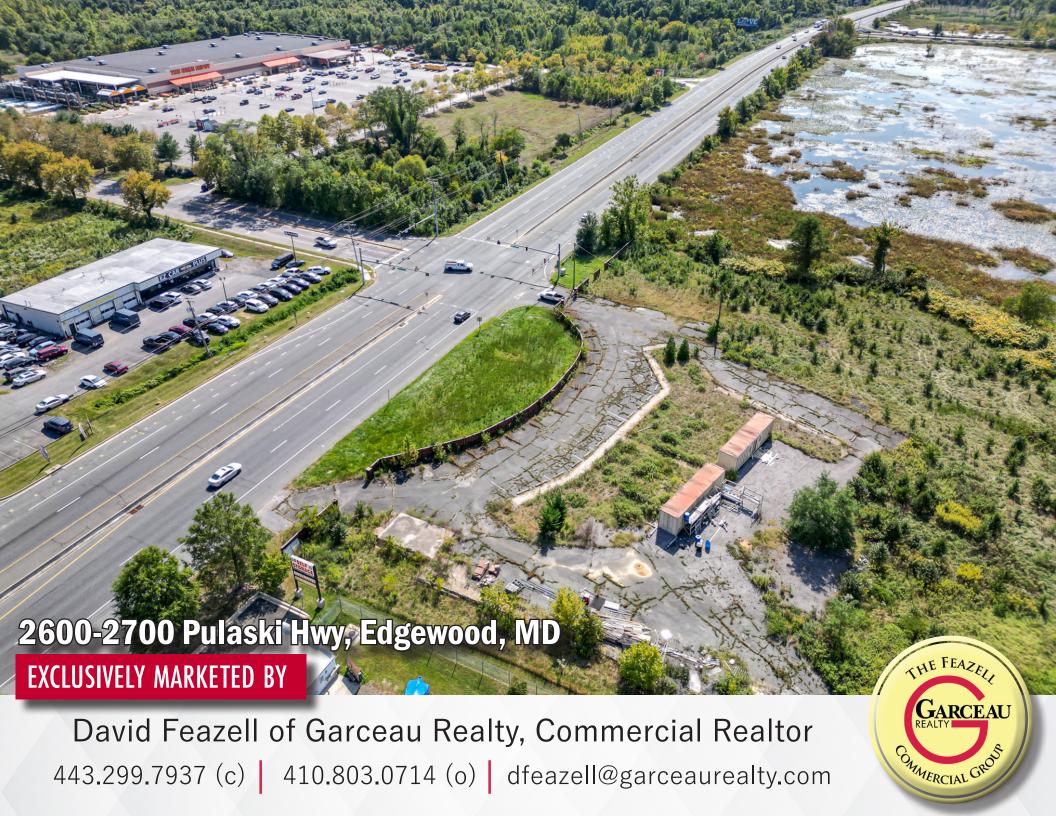

## **COMMERCIAL SITE FOR SALE**

2600-2700 PULASKI HIGHWAY | EDGEWOOD, MARYLAND 21040

David Feazell of Garceau Realty 443.299.7937 (c) 410.803.0714 (o)

## PROPERTY SUMMARY

Prime Development or end user opportunity on Pulaski Highway in Harford County. This site has roughly 5 acres of CI zoning with about 1.5-2 acres usable and 425 ft of road frontage. It is located in the Enterprise Zone which allows for business tax credits. Public water and sewer along with electric are available on site The site has 2 entry points on Pulaski Hwy with one of them at a light controlled intersection. There are 24,140 vehicles per day passing the site. The current population is 95,500 people within 5 miles with an average household income of \$109,000. This is an excellent opportunity for development in a heavily trafficked and well-established retail corridor. The site sits adjacent to the Edgewood Home Depot less than a mile from multiple national and regional retailers up and down Pulaski Highway.