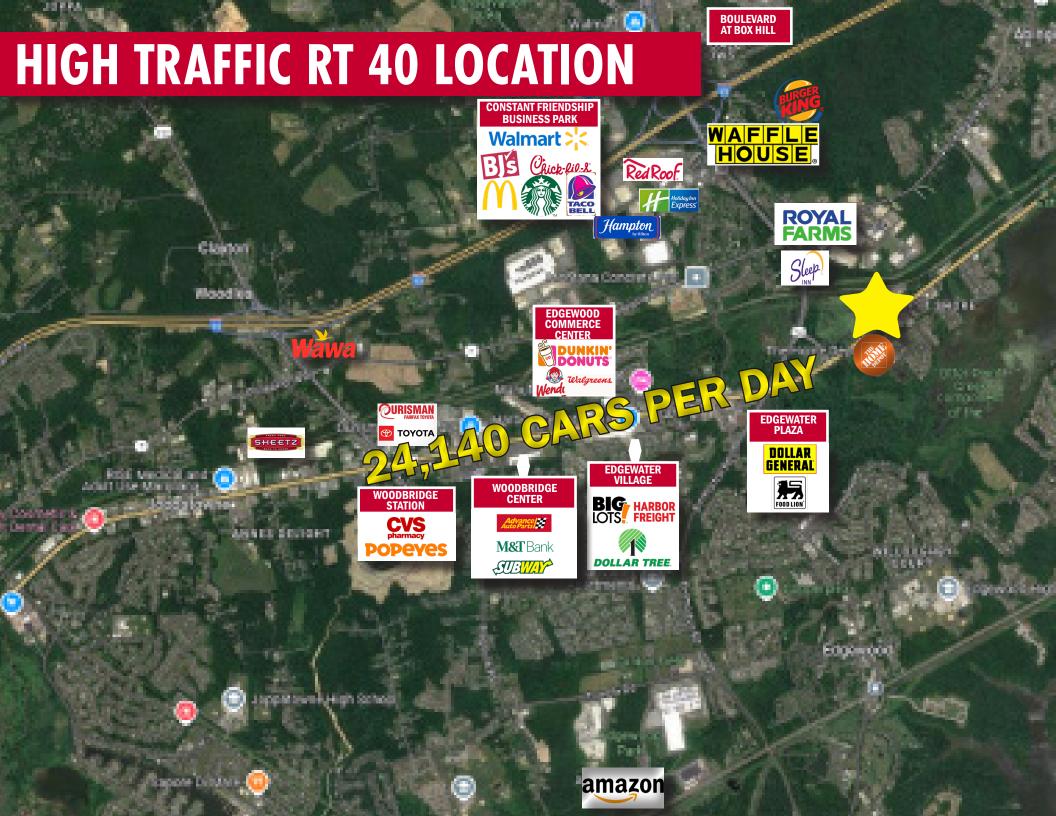

## PROPERTY SUMMARY

Prime Development or end user opportunity on Pulaski Highway in Harford County. This site has roughly 5 acres of CI zoning with about 1.5-2 acres usable and 425 ft of road frontage. It is located in the Enterprise Zone which allows for business tax credits. Public water and sewer along with electric are available on site The site has 2 entry points on Pulaski Hwy with one of them at a light controlled intersection. There are 24,140 vehicles per day passing the site. The current population is 95,500 people within 5 miles with an average household income of \$109,000. This is an excellent opportunity for development in a heavily trafficked and well-established retail corridor. The site sits adjacent to the Edgewood Home Depot less than a mile from multiple national and regional retailers up and down Pulaski Highway.