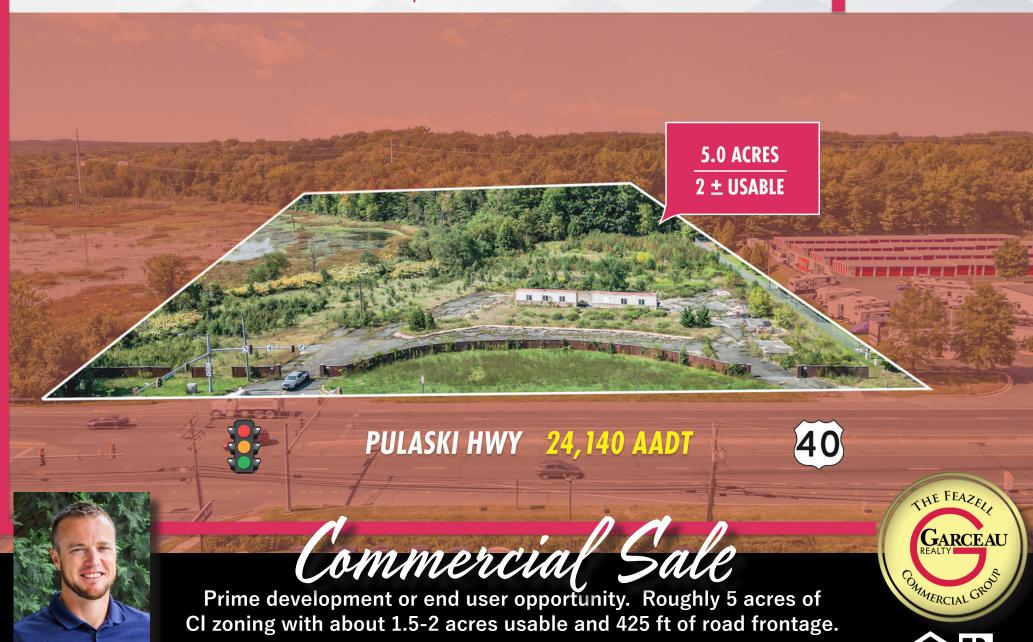

## **COMMERCIAL SITE FOR SALE**

2600-2700 PULASKI HIGHWAY | EDGEWOOD, MARYLAND 21040

David Feazell of Garceau Realty 443.299.7937 (c) 410.803.0714 (o)

## PROPERTY SUMMARY

Prime Development or end user opportunity on Pulaski Highway in Harford County. This site has roughly 5 acres of CI zoning with about 1.5-2 acres usable and 425 ft of road frontage. It is located in the Enterprise Zone which allows for business tax credits. Public water and sewer along with electric are available on site The site has 2 entry points on Pulaski Hwy with one of them at a light controlled intersection. There are 24,140 vehicles per day passing the site. The current population is 95,500 people within 5 miles with an average household income of \$109,000. This is an excellent opportunity for development in a heavily trafficked and well-established retail corridor. The site sits adjacent to the Edgewood Home Depot less than a mile from multiple national and regional retailers up and down Pulaski Highway.