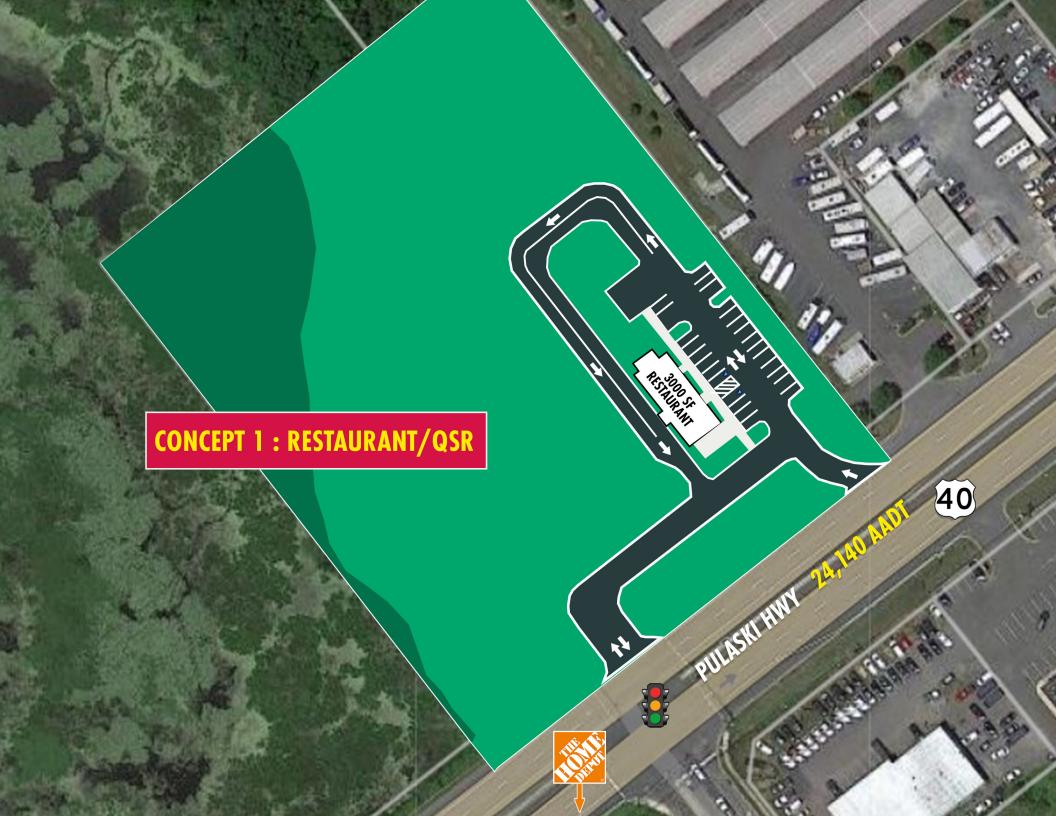

## PROPERTY SUMMARY

Prime Development or end user opportunity on Pulaski Highway in Harford County. This site has roughly 5 acres of CI zoning with about 1.5-2 acres usable and 425 ft of road frontage. It is located in the Enterprise Zone which allows for business tax credits. Public water and sewer along with electric are available on site The site has 2 entry points on Pulaski Hwy with one of them at a light controlled intersection. There are 24,140 vehicles per day passing the site. The current population is 95,500 people within 5 miles with an average household income of \$109,000. This is an excellent opportunity for development in a heavily trafficked and well-established retail corridor. The site sits adjacent to the Edgewood Home Depot less than a mile from multiple national and regional retailers up and down Pulaski Highway.