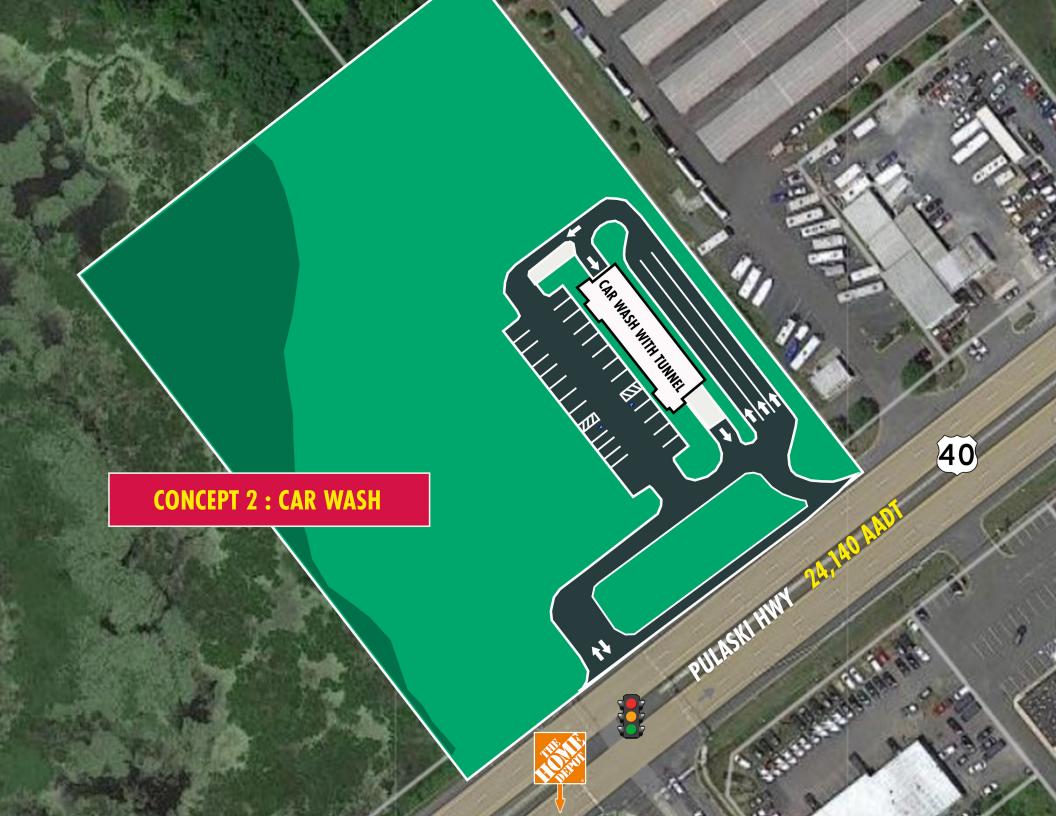

## PROPERTY SUMMARY

Prime Development or end user opportunity on Pulaski Highway in Harford County. This site has roughly 5 acres of CI zoning with about 1.5-2 acres usable and 425 ft of road frontage. It is located in the Enterprise Zone which allows for business tax credits. Public water and sewer along with electric are available on site The site has 2 entry points on Pulaski Hwy with one of them at a light controlled intersection. There are 24,140 vehicles per day passing the site. The current population is 95,500 people within 5 miles with an average household income of \$109,000. This is an excellent opportunity for development in a heavily trafficked and well-established retail corridor. The site sits adjacent to the Edgewood Home Depot less than a mile from multiple national and regional retailers up and down Pulaski Highway.