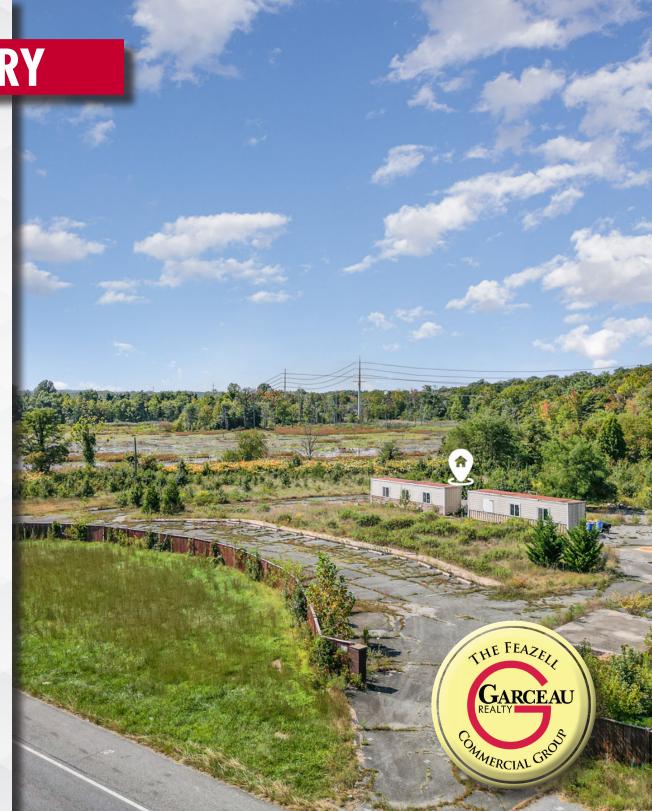

## PROPERTY SUMMARY

Prime Development or end user opportunity on Pulaski Highway in Harford County. This site has roughly 5 acres of CI zoning with about 1.5-2 acres usable and 425 ft of road frontage. It is located in the Enterprise Zone which allows for business tax credits. Public water and sewer along with electric are available on site The site has 2 entry points on Pulaski Hwy with one of them at a light controlled intersection. There are 24,140 vehicles per day passing the site. The current population is 95,500 people within 5 miles with an average household income of \$109,000. This is an excellent opportunity for development in a heavily trafficked and well-established retail corridor. The site sits adjacent to the Edgewood Home Depot less than a mile from multiple national and regional retailers up and down Pulaski Highway.