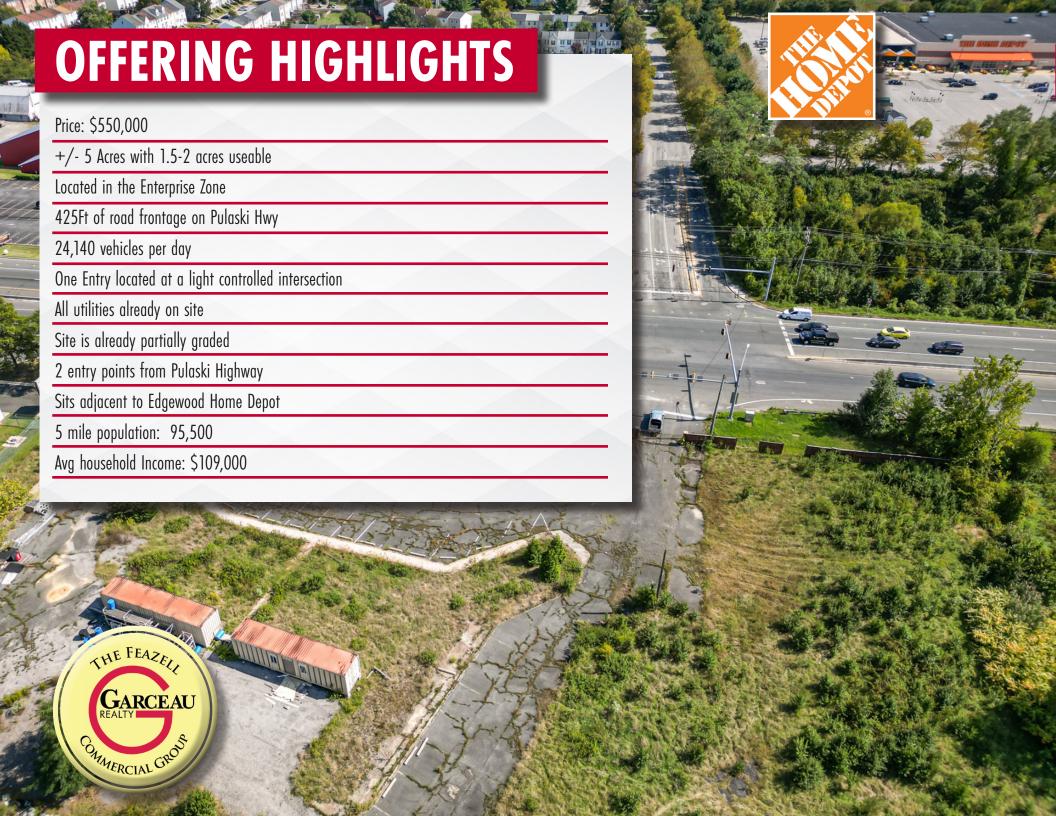

## PROPERTY SUMMARY

Prime Development or end user opportunity on Pulaski Highway in Harford County. This site has roughly 5 acres of CI zoning with about 1.5-2 acres usable and 425 ft of road frontage. It is located in the Enterprise Zone which allows for business tax credits. Public water and sewer along with electric are available on site The site has 2 entry points on Pulaski Hwy with one of them at a light controlled intersection. There are 24,140 vehicles per day passing the site. The current population is 95,500 people within 5 miles with an average household income of \$109,000. This is an excellent opportunity for development in a heavily trafficked and well-established retail corridor. The site sits adjacent to the Edgewood Home Depot less than a mile from multiple national and regional retailers up and down Pulaski Highway.