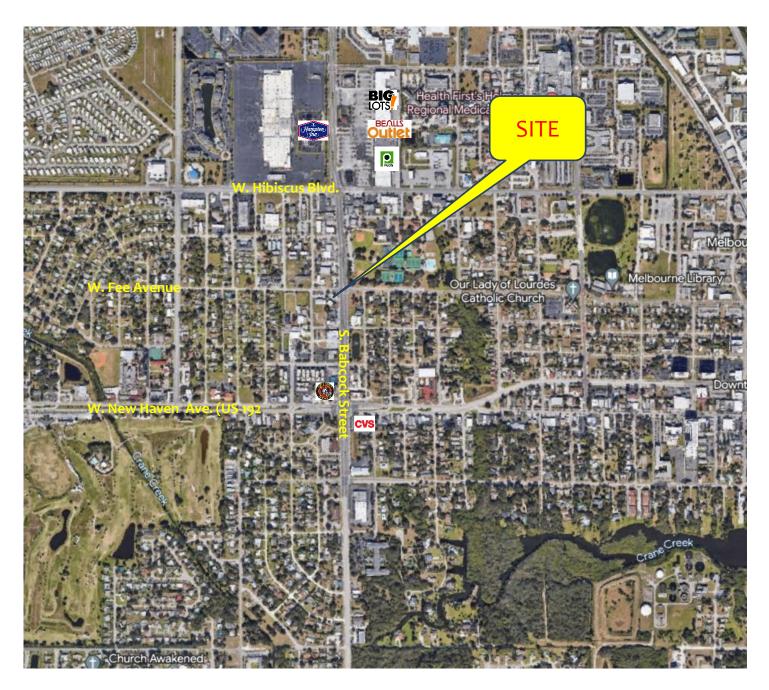

# **High Aerial**

Contact

Gina LeMaster Brown 352.415.4499 Gina@intrepidcre.com

365 Citrus Tower Blvd., Suite 102, Clermont, FL 34711 - www.intrepidcre.com

### **Property Highlights**

- ➤ Land Size 20,909 sq. ft. (.48 acres)
- ➤ Parcel ID #28-37-04-03-1-1
- ➤ Corner location at the signalized intersection of South Babcock Street and W. Fee Avenue
- Great location for retail development
- ➤ Good access and visibility
- > Zoning C-C2 (City of Melbourne)
- ➤ Located within the Babcock Street CRA
- > 2023 Property Taxes \$7,150.25
- ➤ Traffic Count 24,500 S. Babcock St. 2,200 W. Fee Street