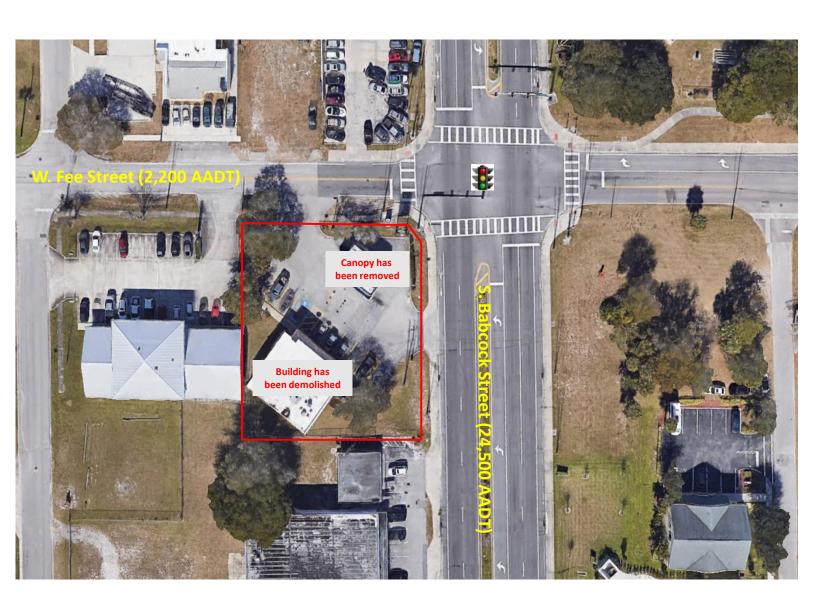

## **Overhead Aerial**

Contact

Gina LeMaster Brown 352.415.4499 Ext. 1 Gina@intrepidcre.com

365 Citrus Tower Blvd., Suite 102, Clermont, FL 34711 - www.intrepidcre.com

### **Property Highlights**

- ➤ Land Size 20,909 sq. ft. (.48 acres)
- ➤ Parcel ID #28-37-04-03-1-1
- ➤ Corner location at the signalized intersection of South Babcock Street and W. Fee Avenue
- Great location for retail development
- ➤ Good access and visibility
- > Zoning C-C2 (City of Melbourne)
- ➤ Located within the Babcock Street CRA
- > 2023 Property Taxes \$7,150.25
- ➤ Traffic Count 24,500 S. Babcock St. 2,200 W. Fee Street