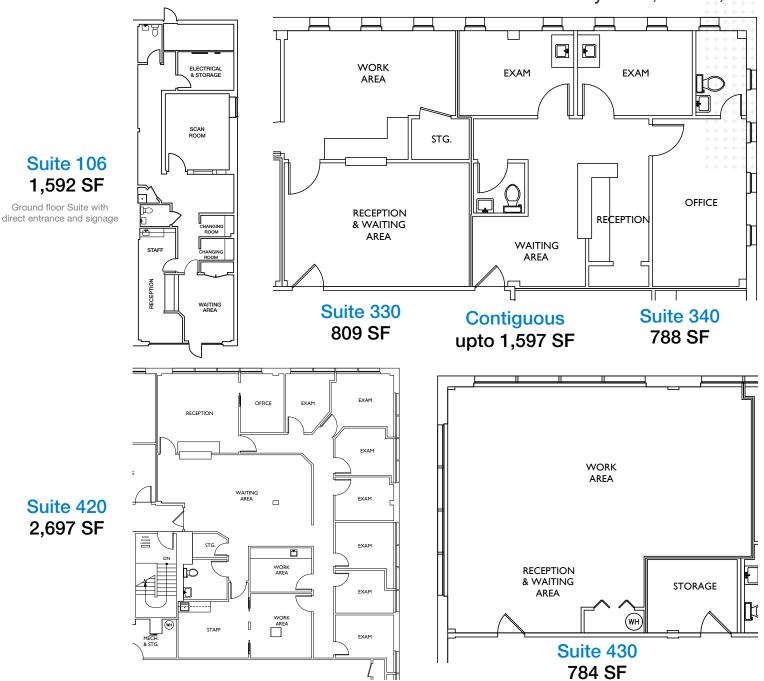

4 Story Class B Medical Office Building
- Located less than 2 miles from Southem Maryland Hospital Center
- · Ample Free Surface Parking
- Name brand mix of healthcare providers, "built-in" referral source
- Easy access to 1-495, Crain Hwy, and Branch Ave
- Move-in Ready and Build-to-suit opportunities
- Public transit bus stop directly in front of the building
- Building Face and Monument Signage Available

- Exterior Building Staining and Painting
- Patient drop off area and canopy upgrade

a Mira

- New electronic Tenant directory
- New roof installation
- All common areas improved
- New LED lights
- New wall coverings and flooring throughout
- Common area restroom upgrades













## HPRG HEALTH-PRO TREALTY GROUP

## **MEDICAL SPACE FOR LEASE**

9135 Piscataway Road, Clinton, MD



For more information or to schedule a property tour, please contact:

**CHAZ FEITEL:** 240.694.6109 | chazfeitel@hprgrealty.com **LUKE POULOS:** 301.395.7108 | lpoulos@hprgrealty.com HPRGrealty.com





This document/email has been prepared by HPRG for advertising and general information only. HPRG makes no guarantees, representations or warranties of any kind, expressed or implied, regarding the information including, but not limited to, warranties of content, accuracy and reliability. Any interested party should undertake their own inquiries as to the accuracy of the information. HPRG excludes unequivocally all inferred or implied terms, conditions and warranties arising out of this document and excludes all liability for loss and damages arising there from. This communication is not i