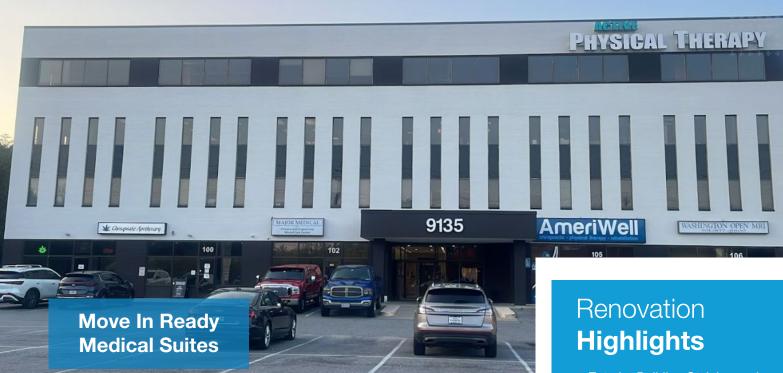

## **MEDICAL SPACE FOR LEASE**

9135 Piscataway Road, Clinton, MD

Newly Renovated Interior and Exterior

## **CLINTON TOWERS**

- 37,694 SF, 4 Story Class B Medical Office Building
- Located less than 2 miles from Southem Maryland Hospital Center
- · Ample Free Surface Parking
- Name brand mix of healthcare providers, "built-in" referral source
- Easy access to 1-495, Crain Hwy, and Branch Ave
- Move-in Ready and Build-to-suit opportunities
- Public transit bus stop directly in front of the building
- Building Face and Monument Signage Available

- Exterior Building Staining and Painting
- Patient drop off area and canopy upgrade

a Mira

- New electronic Tenant directory
- New roof installation
- All common areas improved
- New LED lights
- New wall coverings and flooring throughout
- Common area restroom upgrades