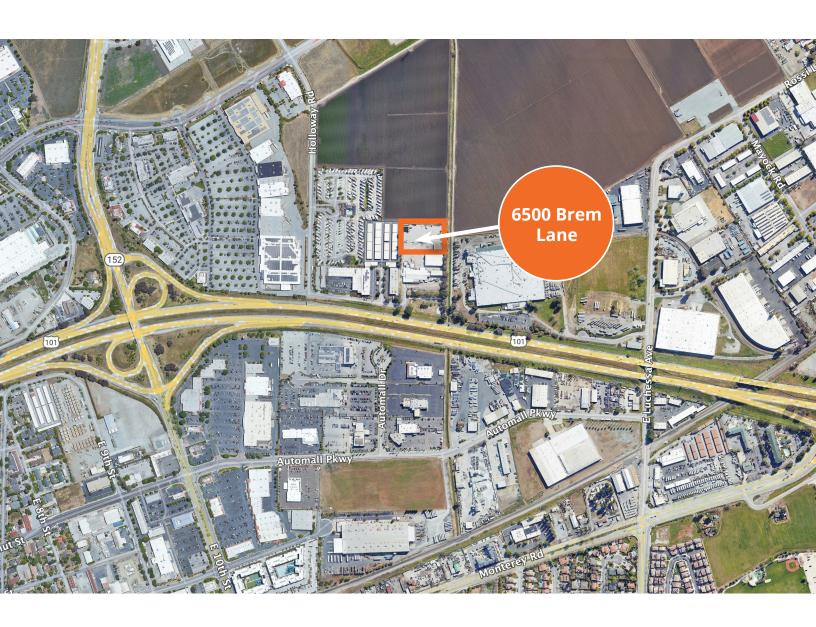

### **Available for Lease**

6500 Brem Lane, Gilroy

±1.7 acres of land

Strong population

Close to Hwy 101 & Hwy 152

Get more information