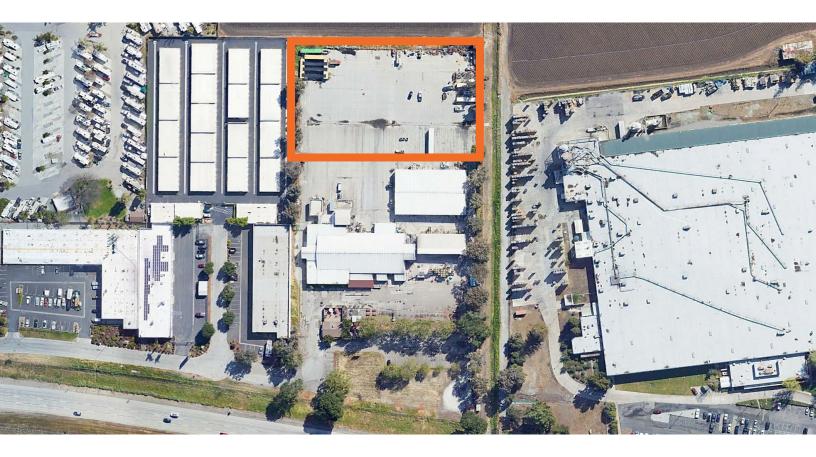

### **Available for Lease**

6500 Brem Lane, Gilroy

## Land opportunity in Gilroy, CA

### **Property Features**

- Zoned M1
- 1.7 Acres
- 1,200 amps 480/277 V 3 phase power
- 3-inch natural gas line
- 1-inch and 2-inch city water connections
- Land is almost entirely paved and fenced
- Buildings not included