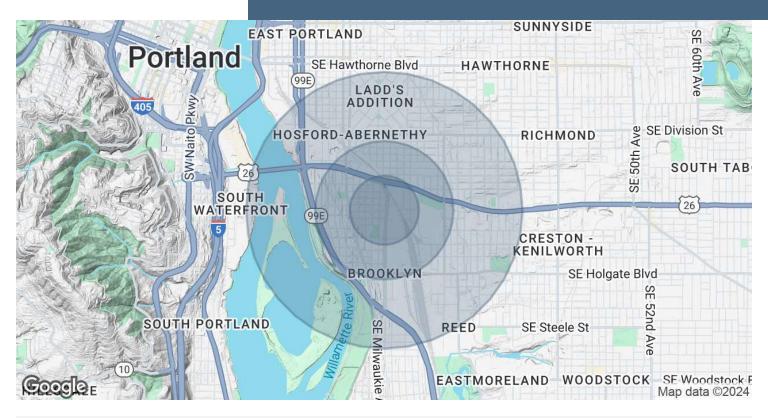

## **DEMOGRAPHICS MAP & REPORT**

FOR LEASE | OFFICE: +/- 1,230 SF | WAREHOUSE/FLEX: +/- 450 SF 1625 SE LAFAYETTE STREET, PORTLAND, OR 97202

| POPULATION           | 0.25 MILES | 0.5 MILES | 1 MILE |
|----------------------|------------|-----------|--------|
| Total Population     | 1,215      | 4,919     | 19,401 |
| Average Age          | 39.3       | 36.7      | 37.6   |
| Average Age (Male)   | 39.9       | 37.8      | 37.9   |
| Average Age (Female) | 35.6       | 34.8      | 36.8   |

| HOUSEHOLDS & INCOME | 0.25 MILES | 0.5 MILES | 1 MILE    |
|---------------------|------------|-----------|-----------|
| Total Households    | 546        | 2,131     | 8,709     |
| # of Persons per HH | 2.2        | 2.3       | 2.2       |
| Average HH Income   | \$95,094   | \$93,301  | \$97,148  |
| Average House Value | \$556,058  | \$505,729 | \$544,069 |