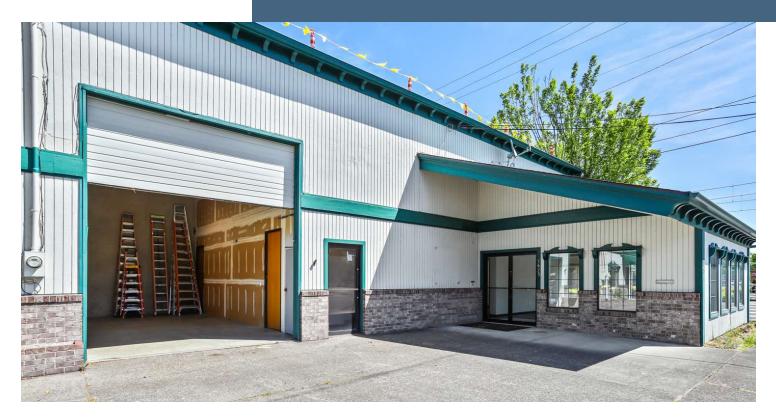

#### PROPERTY DESCRIPTION

Bright, clean office space with opportunity for hard-to-find small grade-level roll-up warehouse. Perfect for strictly office use, or for flex uses such as contractors, artists, tech developers, light industrial users, etc. Signage opportunities on both SE 17th and SE Lafayette with excellent traffic exposure. Main entrance on SE Lafayette offers safe and private entry/parking with the convenience of public transportation and main thoroughfares right around the corner

#### PROPERTY HIGHLIGHTS

- 2nd level office: +/- 1,230 SF, 3 offices, open reception area, dedicated restroom, large storage closet, potential kitchenette
- Suite is combinable with +/- 450 SF warehouse/flex space with grade-level roll-up door.
- Off-street parking available
- Main-level skylights with natural light throughout
- General Employment Zoning perfect for office and flex users