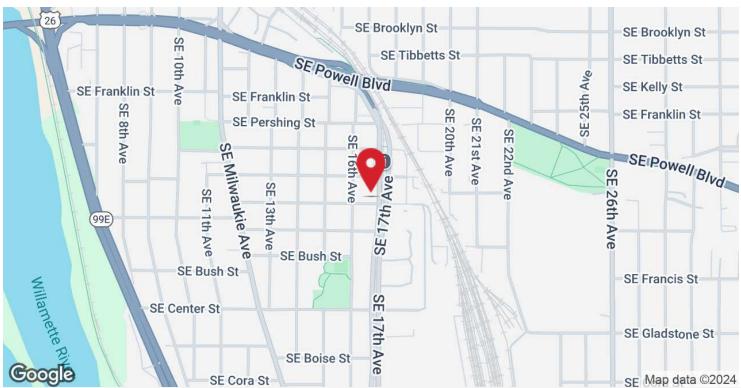

#### **LOCATION DESCRIPTION**

Centrally located on the corner of SE 17th & SE Lafayette in SE Portland's Brooklyn neighborhood. On the SE 17th & Rhine MAX Orange Line with easy access to Powell Blvd and I-5.

## **DEMOGRAPHICS MAP & REPORT**

FOR LEASE | OFFICE: +/- 1,230 SF | WAREHOUSE/FLEX: +/- 450 SF 1625 SE LAFAYETTE STREET, PORTLAND, OR 97202

| POPULATION           | 0.25 MILES | 0.5 MILES | 1 MILE |
|----------------------|------------|-----------|--------|
| Total Population     | 1,215      | 4,919     | 19,401 |
| Average Age          | 39.3       | 36.7      | 37.6   |
| Average Age (Male)   | 39.9       | 37.8      | 37.9   |
| Average Age (Female) | 35.6       | 34.8      | 36.8   |