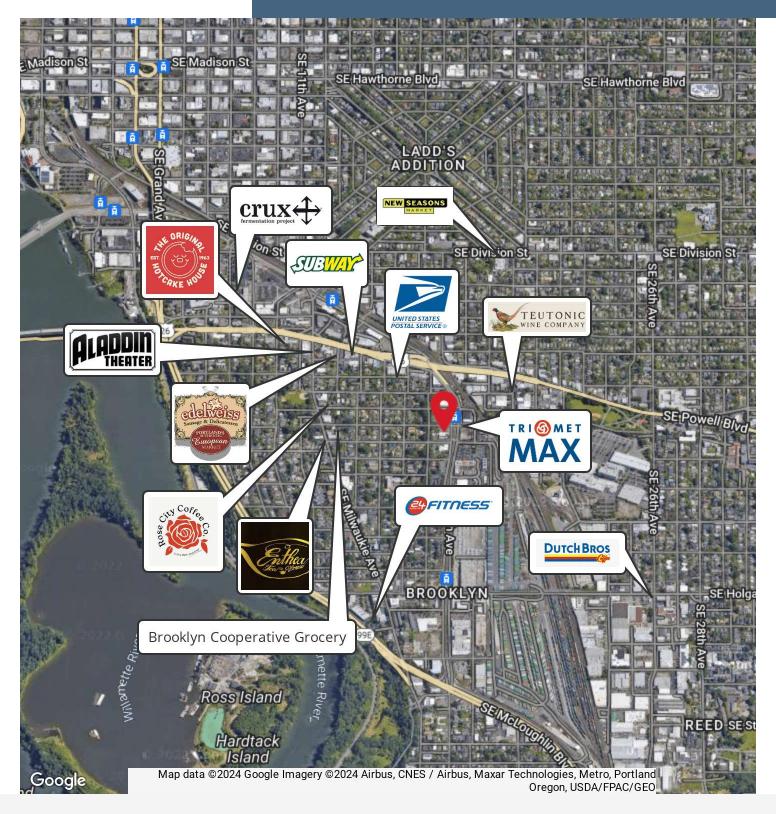

#### **LOCATION DESCRIPTION**

Centrally located on the corner of SE 17th & SE Lafayette in SE Portland's Brooklyn neighborhood. On the SE 17th & Rhine MAX Orange Line with easy access to Powell Blvd and I-5.