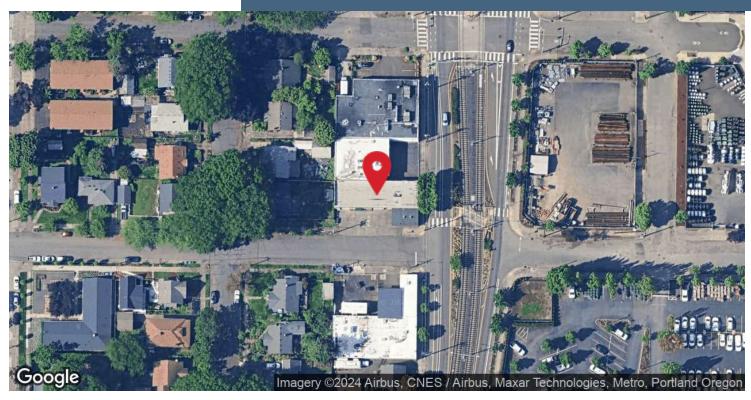

#### **LOCATION DESCRIPTION**

Centrally located on the corner of SE 17th & SE Lafayette in SE Portland's Brooklyn neighborhood. On the SE 17th & Rhine MAX Orange Line with easy access to Powell Blvd and I-5.

## **DEMOGRAPHICS MAP & REPORT**

FOR LEASE | OFFICE: +/- 1,230 SF | WAREHOUSE/FLEX: +/- 450 SF 1625 SE LAFAYETTE STREET, PORTLAND, OR 97202

| POPULATION           | 0.25 MILES | 0.5 MILES | 1 MILE |
|----------------------|------------|-----------|--------|
| Total Population     | 1,215      | 4,919     | 19,401 |
| Average Age          | 39.3       | 36.7      | 37.6   |
| Average Age (Male)   | 39.9       | 37.8      | 37.9   |
| Average Age (Female) | 35.6       | 34.8      | 36.8   |