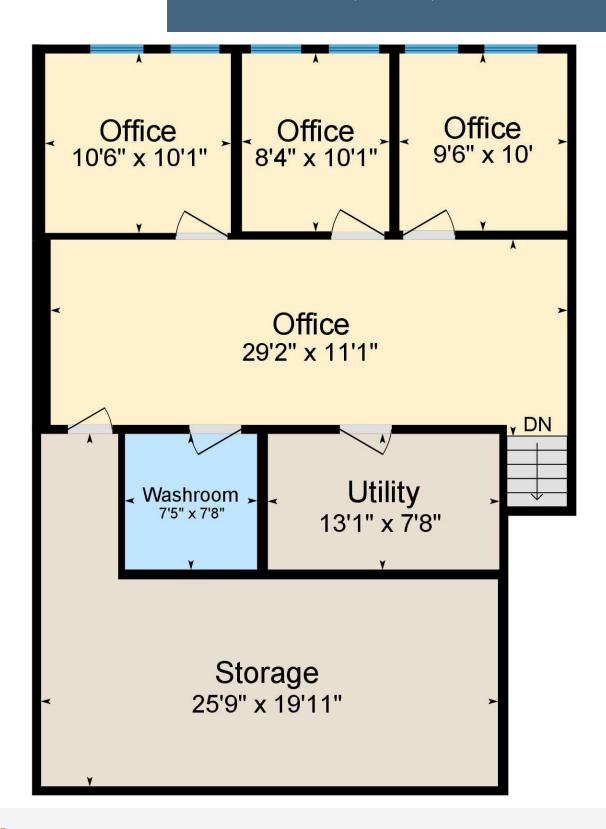

#### PROPERTY HIGHLIGHTS

- 2nd level office: +/- 1,230 SF, 3 offices, open reception area, dedicated restroom, large storage closet, potential kitchenette
- Suite is combinable with +/- 450 SF warehouse/flex space with grade-level roll-up door.
- Off-street parking available
- Main-level skylights with natural light throughout
- General Employment Zoning perfect for office and flex users