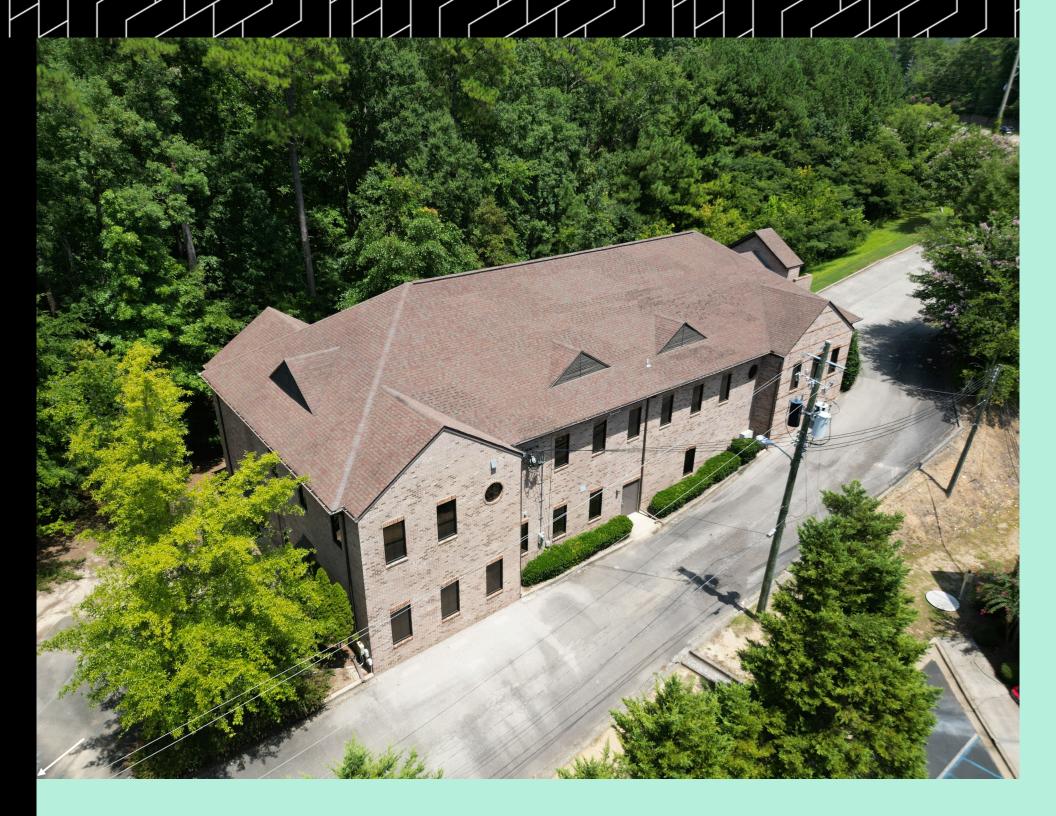

## MEDICAL SPACE FOR LEASE OR SALE

4902 Valleydale Road Birmingham, AL 35242

Lincoln

SIZE: 12,102 SF 7,740 SF MEDICAL 4,364 STORAGE/SHELL

PURCHASE PRICE: \$2,500,000

LEASE RATE: \$22.00/SF NNN

# 4902 VALLEYDALE ROAD

Valleydale Road 17,828 VPD

4.8/1000 parking ratio on finished space

> Monument and building signage

> > 107,748 population 5-mile radius

This former Brookwood Baptist primary care location is available for LEASE or SALE.

The property is located at 4902 Valleydale Road between Spain Park High School and Veterans Park and sees 17,828 vehicles per day.

The building features grade level access to both floors of the building offering a medical group maximum flexibility to utilize up to 12,102 SF of quality medical space at well below replacement cost.

#### **PROPERTY HIGHLIGHTS**

- 12,102 SF
  - Upper-level medical: 6,051 SF
  - Lower-level medical: 1,688 SF
  - Lower-level storage/shell space: 4,363 SF
- 1.01 Acres
- Grade level access to both floors
- Former Brookwood Baptist primary care location
- Built in 2004
- 37 parking spaces (4.8/1000 ratio on currently finished)
- Excellent signage (building and monument)
- Valleydale Road frontage and excellent access
- Well below replacement cost