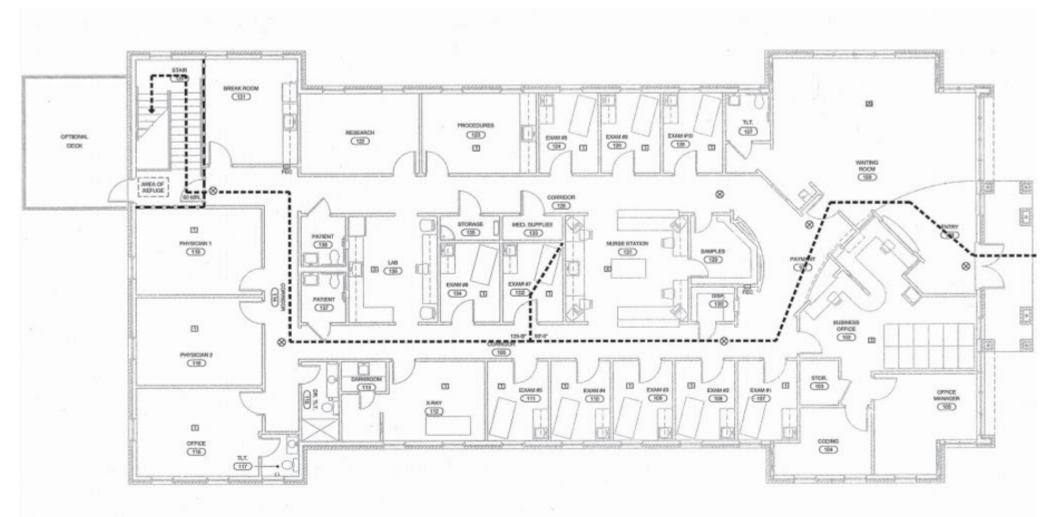

Spain Park High School and Veterans Park and sees 17,828 vehicles per day.

The building features grade level access to both floors of the building offering a medical group maximum flexibility to utilize up to 12,102 SF of quality medical space at well below replacement cost.

#### **PROPERTY HIGHLIGHTS**

- 12,102 SF
  - Upper-level medical: 6,051 SF
  - Lower-level medical: 1,688 SF
  - Lower-level storage/shell space: 4,363 SF
- 1.01 Acres
- Grade level access to both floors
- Former Brookwood Baptist primary care location
- Built in 2004
- 37 parking spaces (4.8/1000 ratio on currently finished)
- Excellent signage (building and monument)
- Valleydale Road frontage and excellent access
- Well below replacement cost



### MAIN LEVEL: AS BUILT FLOOR PLAN

6,051 SF Medical Clinic Space



### **DEMOGRAPHICS AND HEALTH CARE SPENDING**

|                                                                                                                        | 3 Mile                           | 5 Mile                        | 10 Mile                |  |
|------------------------------------------------------------------------------------------------------------------------|----------------------------------|-------------------------------|------------------------|--|
| Population                                                                                                             | 42,520                           | 107,748                       | 350,824                |  |
| Housing Units