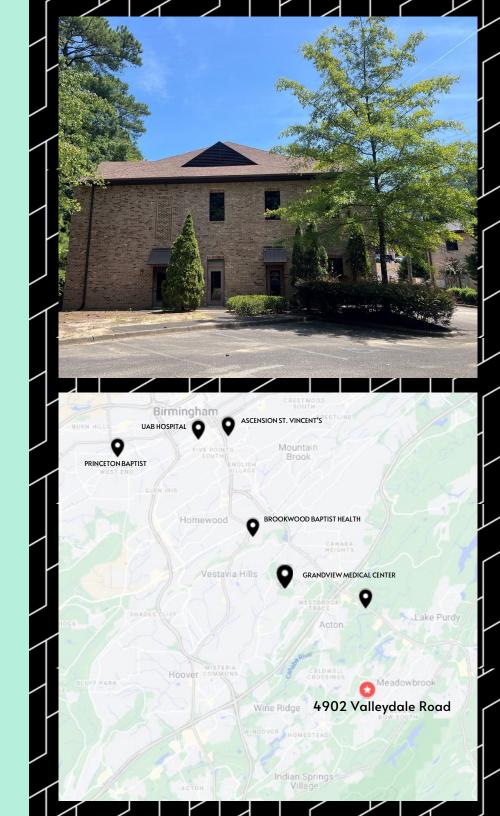

# 4902 VALLEYDALE ROAD

Valleydale Road 17,828 VPD

4.8/1000 parking ratio on finished space

> Monument and building signage

> > 107,748 population 5-mile radius

This former Brookwood Baptist primary care location is available for LEASE or SALE.

The property is located at 4902 Valleydale Road between Spain Park High School and Veterans Park and sees 17,828 vehicles per day.

The building features grade level access to both floors of the building offering a medical group maximum flexibility to utilize up to 12,102 SF of quality medical space at well below replacement cost.

### **DEMOGRAPHICS AND HEALTH CARE SPENDING**

|                                                                                                                        | 3 Mile                           | 5 Mile                        | 10 Mile                |  |
|------------------------------------------------------------------------------------------------------------------------|----------------------------------|-------------------------------|------------------------|--|
| Population                                                                                                             | 42,520                           | 107,748                       | 350,824                |  |
| Housing Units                                                                                                          | 18,060                           | 45,867                        | 147,677                |  |
| Average Household<br>Income                                                                                            | \$145,556                        | \$147,217                     | \$137,022              |  |
| Annual Household<br>Health Care Spending                                                                               | \$9,435                          | \$9,570                       | \$8,959                |  |
| ANNUAL HOUSEHOLD SPENDING 5 miles                                                                                      |                                  |                               |                        |  |
| Ť                                                                                                                      |                                  |                               | Ψ1                     |  |
| \$3,139<br>Apparel &<br>Services                                                                                       | \$364<br>Computers &<br>Hardware | \$5<br><sub>Eat</sub>         | <b>,189</b><br>ing Out |  |
| \$9,346<br>Groceries                                                                                                   |                                  | <b>\$9,570</b><br>Health Care |                        |  |
| Forestale Birmington<br>JEFFERSON Irondale                                                                             |                                  |                               |                        |  |
| Hopkins Pleasant Grove Faiffield Mountain Brook<br>Homewood<br>Besemer<br>Besemer<br>Hooler Hooler Chelses Harperville |                                  |                               |                        |  |
| Réebuck<br>Alabaster                                                                                                   | SHELPT                           | Wilsonville                   | Childenburg            |  |