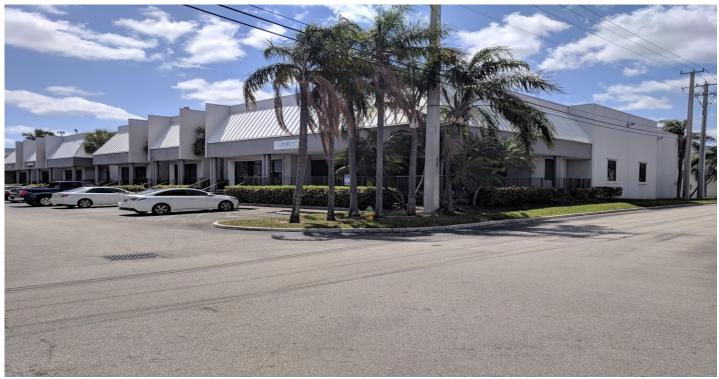

## **NEWTOWN COMMERCE CENTER**

## **PROPERTY FEATURES**

• **LOCATION**: Located in New Town Commerce Center at State Road 441 and I-595, there is easy access to I-95, Florida Turnpike and I-75. 5 minutes to FTL Airport.

• **SIZE**: 875 S.F– 45,000

Loading: Dock and Grade

• Features : Park is gated with security at nights and on weekends.

Patricia Montalbano, Broker

Office: 954-321-6464 Mobile: 954-588-5822

Email: pat@montalbanorealty.com

**Dominick Ficarra, Broker Associate** 