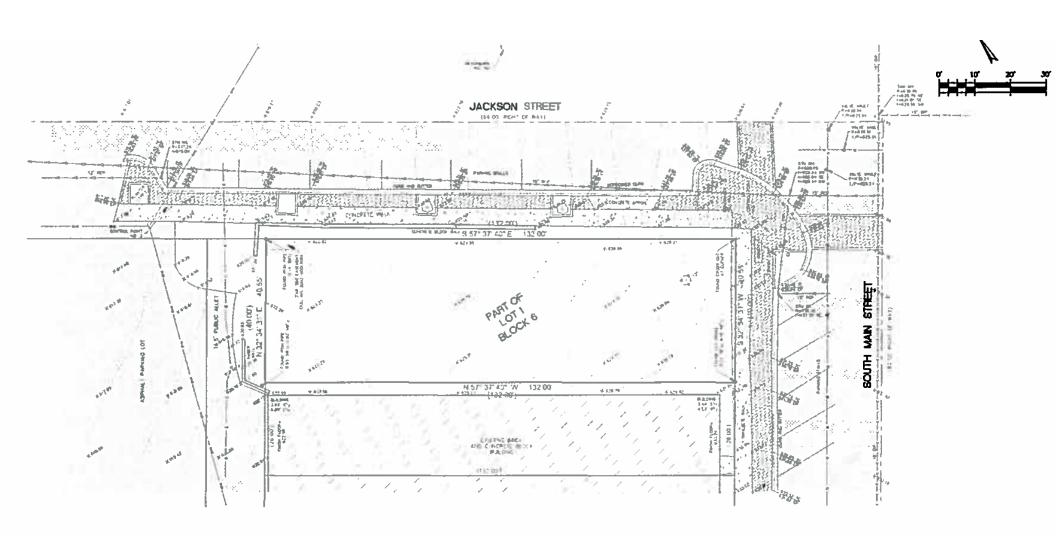

# PROPERTY HIGHLIGHTS

Seize the opportunity to turn this small piece of land into the realization of your dream, leveraging its prime location to create something truly standout.

APN: 03-17-305-005 / Taxes: \$1,968.02

NEAR THE FOX RIVER

IN THE HEART OF DOWNTOWN OSWEGO

PRIME CORNER

IMMEDIATELY

40' X 132'

**OSWEGO** 