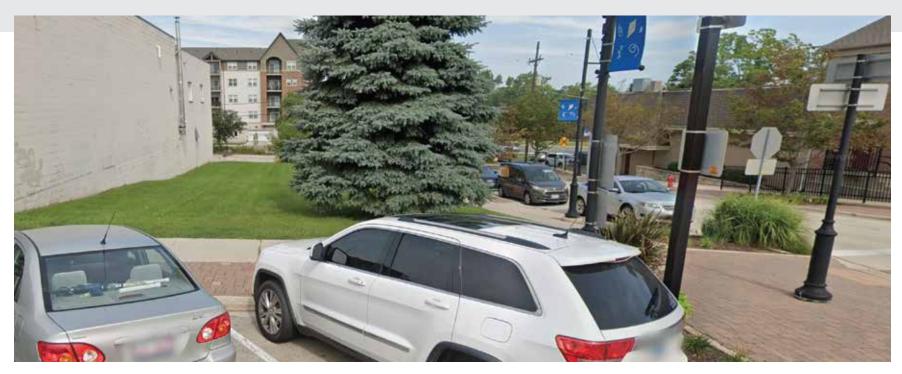

Discover a unique opportunity with this very well located parcel of land located on a prime corner in the heart of downtown Oswego. Offering endless possibilities, this coveted spot is perfect for developers and investors looking to make a significant impact in a bustling community. Whether you're considering a boutique retail shop or a specialty cafe, this location offers the potential for substantial foot traffic and visibility. Surrounded by the charm and historical richness of downtown Oswego, and in proximity to the Fox River, local eateries and shops, this land invites you to create a project that capitalizes on its ideal setting. Turn your vision into reality and explore the limitless potential of this standout property.

# PROPERTY HIGHLIGHTS

Seize the opportunity to turn this small piece of land into the realization of your dream, leveraging its prime location to create something truly standout.

APN: 03-17-305-005 / Taxes: \$1,968.02

NEAR THE FOX RIVER

IN THE HEART OF DOWNTOWN OSWEGO

PRIME CORNER

IMMEDIATELY

40' X 132'

**OSWEGO** 