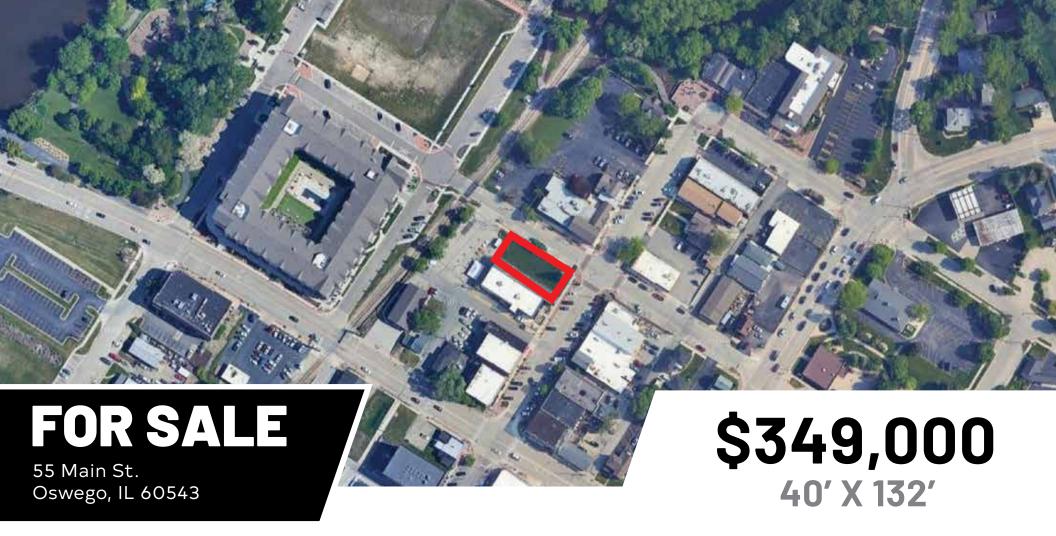

Discover a unique opportunity with this very well located parcel of land located on a prime corner in the heart of downtown Oswego. Offering endless possibilities, this coveted spot is perfect for developers and investors looking to make a significant impact in a bustling community. Whether you're considering a boutique retail shop or a specialty cafe, this location offers the potential for substantial foot traffic and visibility. Surrounded by the charm and historical richness of downtown Oswego, and in proximity to the Fox River, local eateries and shops, this land invites you to create a project that capitalizes on its ideal setting. Turn your vision into reality and explore the limitless potential of this standout property.

# PROPERTY HIGHLIGHTS

Seize the opportunity to turn this small piece of land into the realization of your dream, leveraging its prime location to create something truly standout.

APN: 03-17-305-005 / Taxes: \$1,968.02

NEAR THE FOX RIVER

IN THE HEART OF DOWNTOWN OSWEGO

PRIME CORNER

IMMEDIATELY

40' X 132'

**OSWEGO** 