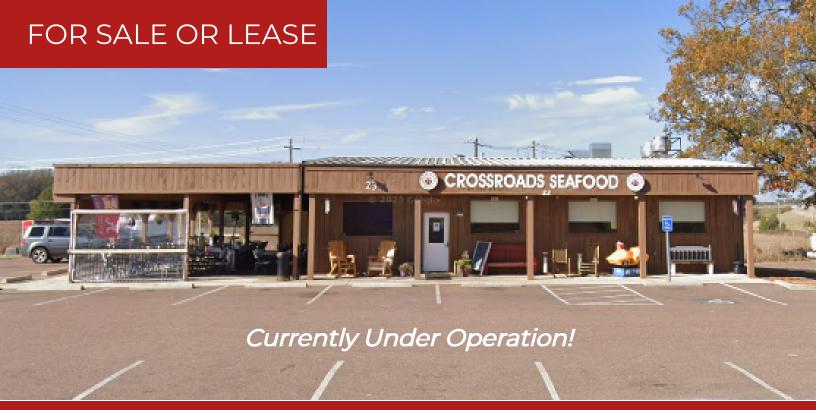

#### **CROSSROADS SEAFOOD**

23 HIGHWAY 51 SOUTH, HERNANDO, MS 38632

Building SF: 2,363

**Purchase Price:** \$750,000.00

Lease Rate: \$3,750.00 Per Month

Lease Term: 5 Years

Lease type: NNN

Lot Size: 0.98 Acres

### PROPERTY DESCRIPTION

This excellent location is a great restaurant business opportunity, which is currently operating as a well-established seafood restaurant in the community. It is conveniently located just minutes away from I-69 or I-55. Don't miss the opportunity to establish your restaurant, where opportunity meets potential!