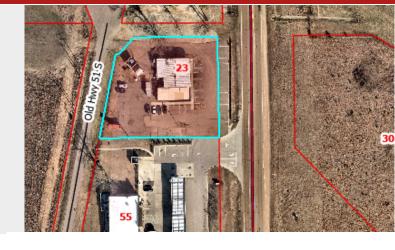

#### **CROSSROADS SEAFOOD**

23 HIGHWAY 51 SOUTH, HERNANDO, MS 38632

Building SF: 2,363

**Purchase Price:** \$750,000.00

Lease Rate: \$3,750.00 Per Month

Lease Term: 5 Years

Lease type: NNN

Lot Size: 0.98 Acres

Zoning: C-4