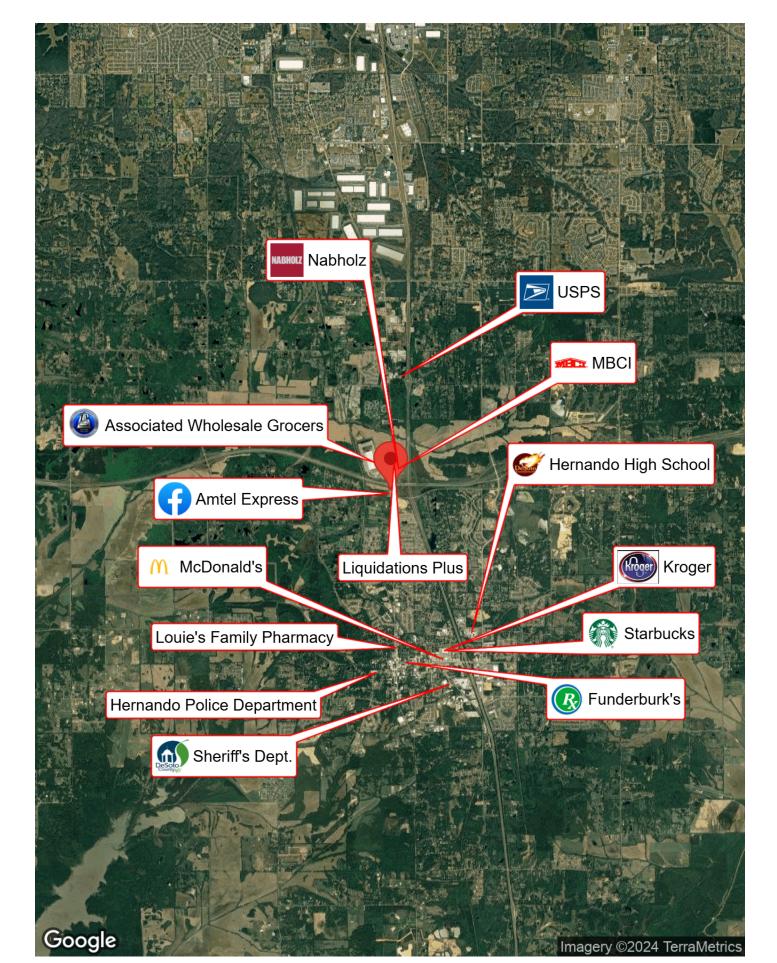

1,250    |
| \$50,000-\$74,999   | 360      | 1,118    | 2,276    |
| \$75,000-\$99,999   | 338      | 899      | 1,707    |
| \$100,000-\$149,999 | 438      | 1,103    | 2,048    |
| \$150,000-\$199,999 | 41       | 298      | 613      |
| > \$200,000         | 14       | 133      | 245      |
|                     |          |          |          |
| Housing             | 1 Mile   | 3 Miles  | 5 Miles  |
| Total Units         | 1,706    | 5,063    | 10,688   |
| Occupied            | 1,637    | 4,817    | 10,026   |
| Owner Occupied      | 1,395    | 4,020    | 7,573    |
| Renter Occupied     | 242      | 797      | 2,453    |
| Vacant              | 69       | 246      | 662      |
|                     |          |          |          |

# **BUSINESS MAP**

23 OLD HIGHWAY 51 SOUTH





## **LOCATION MAPS**

23 OLD HIGHWAY 51 SOUTH