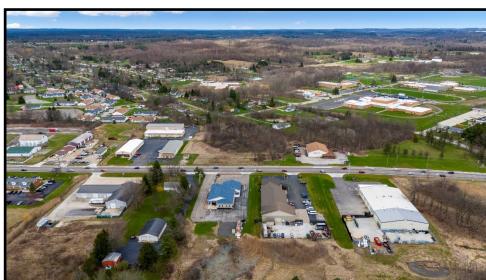

#### **LOCATION**

SR 14, Streetsboro, OH 44241

#### **HIGHLIGHTS**

- Redevelopment Site!
- 2.9 acres on SR 14 in Streetsboro, OH
- Very visible land with all utilities at the curb
- Less than 1 mile from Streetsboro's busiest intersection
- 197' frontage