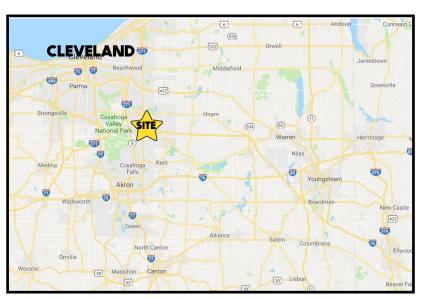

## FOR SALE/LEASE

#### **LOCATION**

SR 14, Streetsboro, OH 44241



#### **HIGHLIGHTS**

- Redevelopment Site!
- 2.9 acres on SR 14 in Streetsboro, OH
- Very visible land with all utilities at the curb
- Less than 1 mile from Streetsboro's busiest intersection
- 197' frontage



#### **TRAFFIC**

SR 14 = 19,919 VPD

### CONTACT

**SHEA MACMILLAN** 

330.360.9299 smacmillan@platzrealtygroup.com

**MATT WILSON** 

330.347.9677 mwilson@platzrealtygroup.com

Office: 330.757.4889 | Fax: 330.294.5622 | 3830 Starr Centre Dr, Suite 2, Canfield, OH 44406



# **EXTERIOR**









Office: 330.757.4889 | Fax: 330.294.5622 | 3830 Starr Centre Dr, Suite 2, Canfield, OH 44406







Office: 330.757.4889 | Fax: 330.294.5622 | 3830 Starr Centre Dr, Suite 2, Canfield, OH 44406



# **SITE INFORMATION**



| DEMOGRAPHICS      | 1MI      | 3 MI     | 5 MI      |
|-------------------|----------|----------|-----------|
| POPULATION        | 5,320    | 19,995   | 40,296    |
| HOUSEHOLDS        | 2,288    | 8,521    | 16,051    |
| MEDIAN AGE        | 39       | 41       | 43