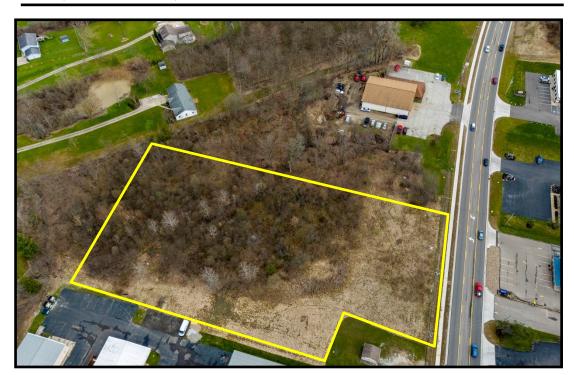

#### **LOCATION**

SR 14, Streetsboro, OH 44241

#### **HIGHLIGHTS**

- Redevelopment Site!
- 2.9 acres on SR 14 in Streetsboro, OH
- Very visible land with all utilities at the curb
- Less than 1 mile from Streetsboro's busiest intersection
- 197' frontage

#### **TRAFFIC**

SR 14 = 19,919 VPD