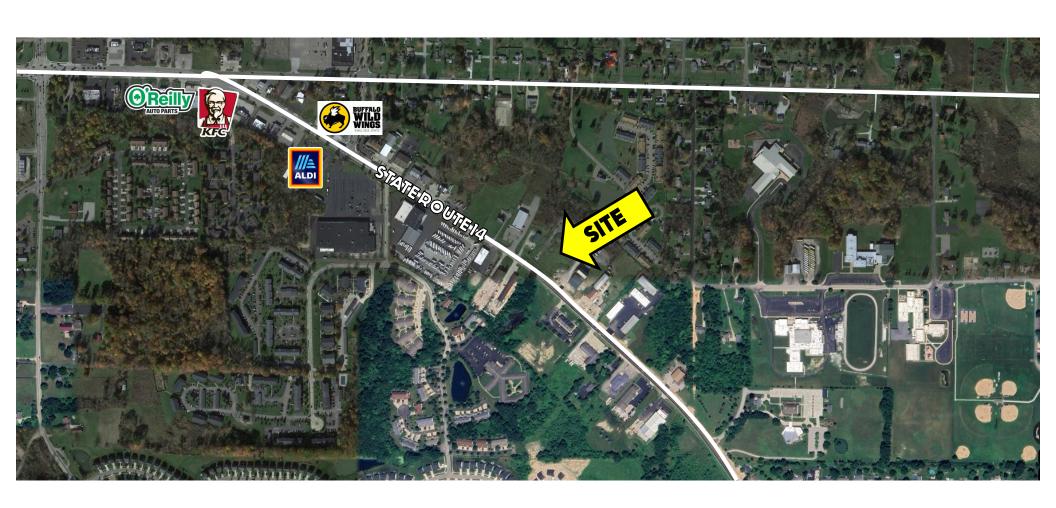

#### **LOCATION**

SR 14, Streetsboro, OH 44241

#### **HIGHLIGHTS**

- Redevelopment Site!
- 2.9 acres on SR 14 in Streetsboro, OH
- Very visible land with all utilities at the curb
- Less than 1 mile from Streetsboro's busiest intersection
- 197' frontage

#### **TRAFFIC**

SR 14 = 19,919 VPD