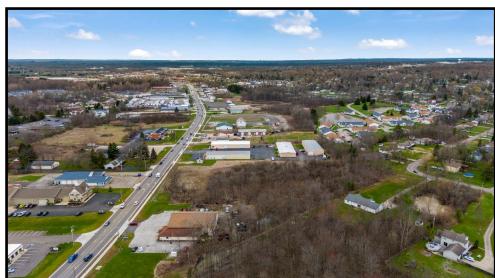

#### **LOCATION**

SR 14, Streetsboro, OH 44241

#### **HIGHLIGHTS**

- Redevelopment Site!
- 2.9 acres on SR 14 in Streetsboro, OH
- Very visible land with all utilities at the curb
- Less than 1 mile from Streetsboro's busiest intersection
- 197' frontage