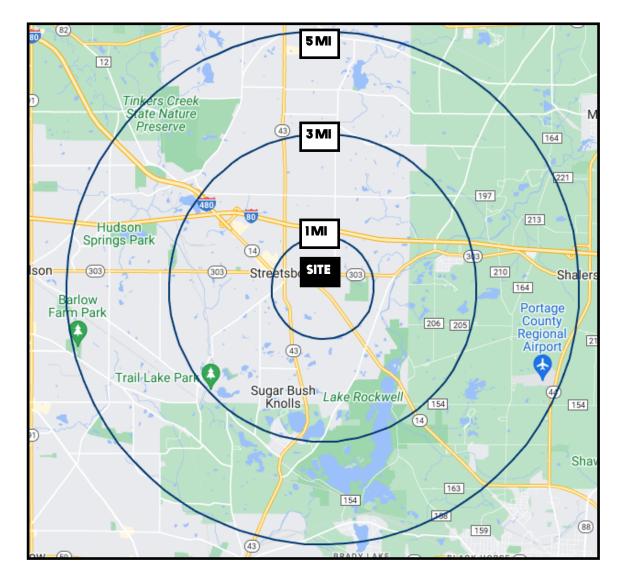

# **SITE INFORMATION**

| DEMOGRAPHICS      | 1MI      | 3 MI     | 5 MI      |
|-------------------|----------|----------|-----------|
| POPULATION        | 5,320    | 19,995   | 40,296    |
| HOUSEHOLDS        | 2,288    | 8,521    | 16,051    |
| MEDIAN AGE        | 39       | 41       | 43        |
| AVERAGE HH INCOME | \$91,192 | \$95,447 | \$114,859 |