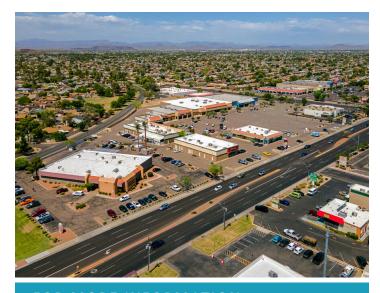

# BELL WEST AT 4344

4344 W BELL RD | Glendale, AZ 85308

FOR MORE INFORMATION:

- Bell West is a well-maintained medical office
- Conveniently located on Bell Road just west of 43rd Avenue
- Located adjacent to a golf course and surrounded by dense residential neighborhoods as well as numerous retail and service related amenities
- Great location with monument signage on Bell Road