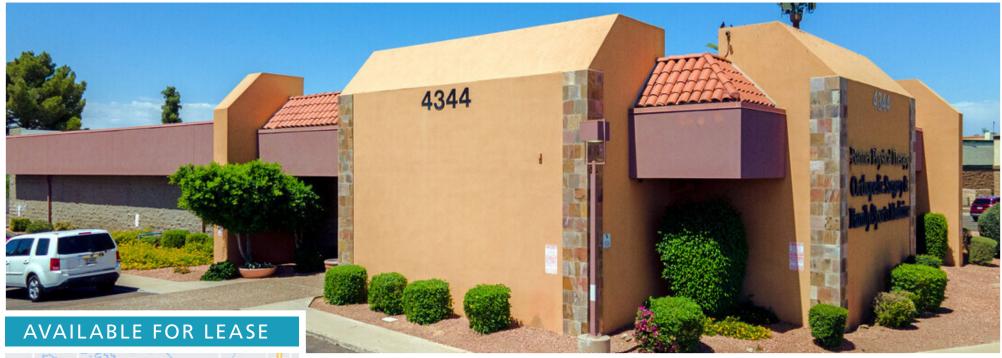

# BELL WEST AT 4344

4344 W BELL RD | Glendale, AZ 85308

FOR MORE INFORMATION:

- Bell West is a well-maintained medical office
- Conveniently located on Bell Road just west of 43rd Avenue
- Located adjacent to a golf course and surrounded by dense residential neighborhoods as well as numerous retail and service related amenities
- Great location with monument signage on Bell Road

## BELL WEST AT 4344

4344 W BELL RD | Glendale, AZ 85308