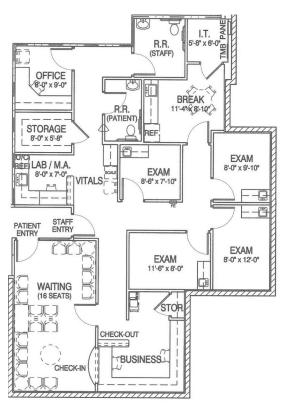

ale, AZ 85308





FOR MORE INFORMATION:

- Bell West is a well-maintained medical office
- Conveniently located on Bell Road just west of 43rd Avenue
- Located adjacent to a golf course and surrounded by dense residential neighborhoods as well as numerous retail and service related amenities
- Great location with monument signage on Bell Road





## BELL WEST AT 4344

4344 W BELL RD | Glendale, AZ 85308

#### **PROPERTY SPECS**

BUILDING SIZE 15,456 SF

SUITE 103 1,674 SF

Available 30 days

SUITE 110 1,731 RSF Currently in vanilla shell condition

LEASE RATE \$24.00 PER SF

FULL SERVICE, "AS IS"

TENANT IMPROVEMENTS NEGOTIABLE AND WILL BE

AMORTIZED INTO THE RATE



#### FOR MORE INFORMATION:

TRACY ALTEMUS
602.206.6474 | taltemus@REsourcecmcl.com



### POTENTIAL FLOOR PLAN SUITE 110