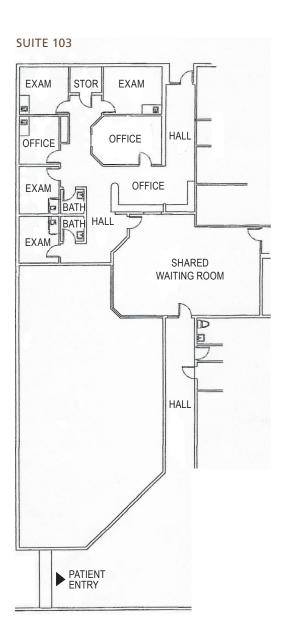

#### **PROPERTY SPECS**

BUILDING SIZE 15,456 SF

SUITE 103 1,674 SF

Available 30 days

SUITE 110 1,731 RSF Currently in vanilla shell condition

LEASE RATE \$24.00 PER SF

FULL SERVICE, "AS IS"

TENANT IMPROVEMENTS NEGOTIABLE AND WILL BE