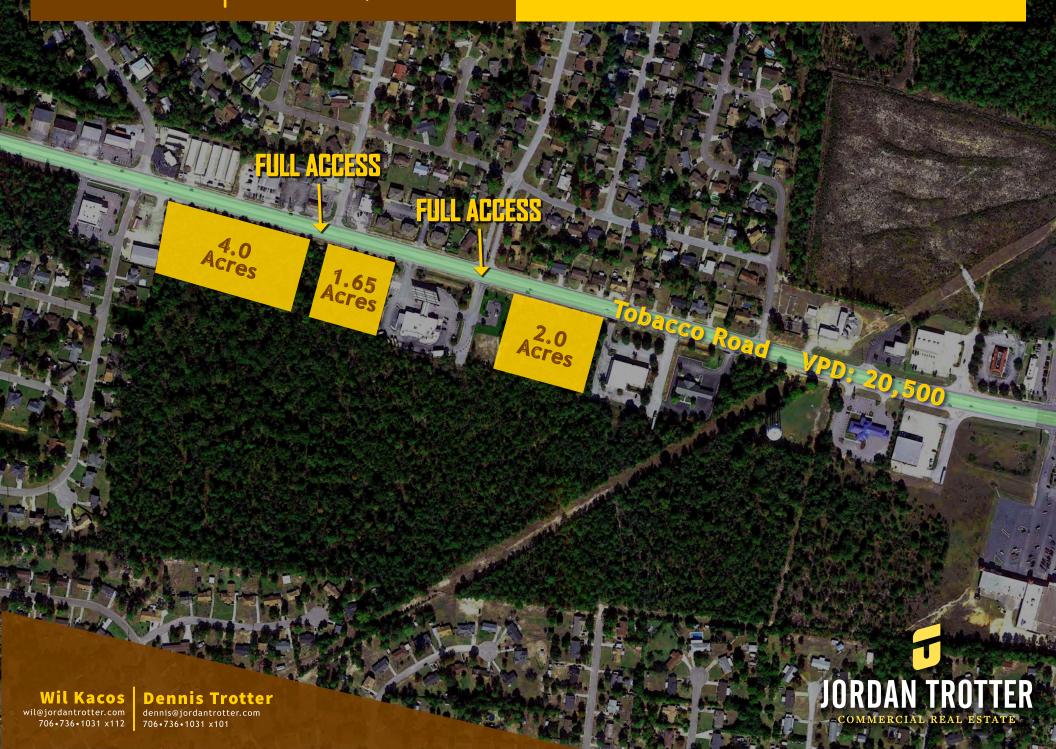

## Overview

Three commercial parcels within a high traffic area. Located near major retailers and restaurants including Wal-Mart Neighborhood Market, Walgreen's, Bi-Lo, McDonald's, Pizza Hut, and others located in the immediate area, as well as several large neighborhoods. Water and sewer are found in front of the site on Tobacco Road.

## Location

Located on the South side of Tobacco Road, just west of Windsor Spring Road.

## Highlights

- VPD: 20,500
- Nearby- several large neighborhoods, grocery, retail, and restaurants
- Utilities in front of site on Tobacco Rd.
- Need for rezone to commercial use