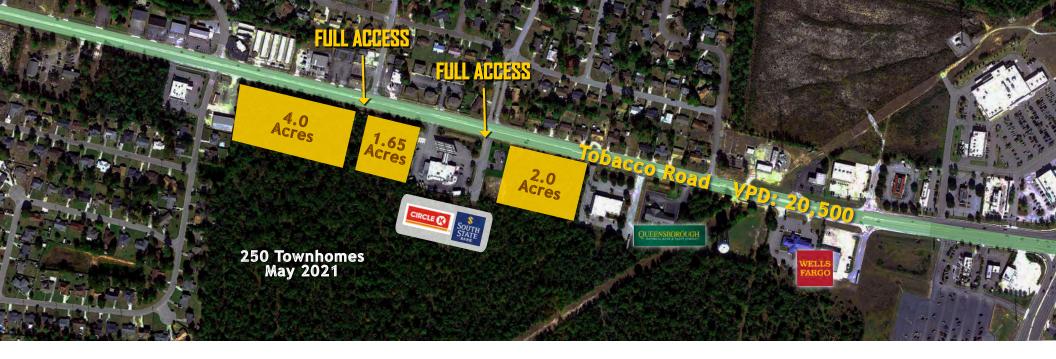

## Overview

Three commercial parcels within a high traffic area. Located near major retailers and restaurants including Wal-Mart Neighborhood Market, Walgreen's, Bi-Lo, McDonald's, Pizza Hut, and others located in the immediate area, as well as several large neighborhoods. Water and sewer are found in front of the site on Tobacco Road.

## Location

Located on the South side of Tobacco Road, just west of Windsor Spring Road.

## Highlights

- VPD: 20,500
- Nearby- several large neighborhoods, grocery, retail, and restaurants
- Utilities in front of site on Tobacco Rd.
- Need for rezone to commercial use