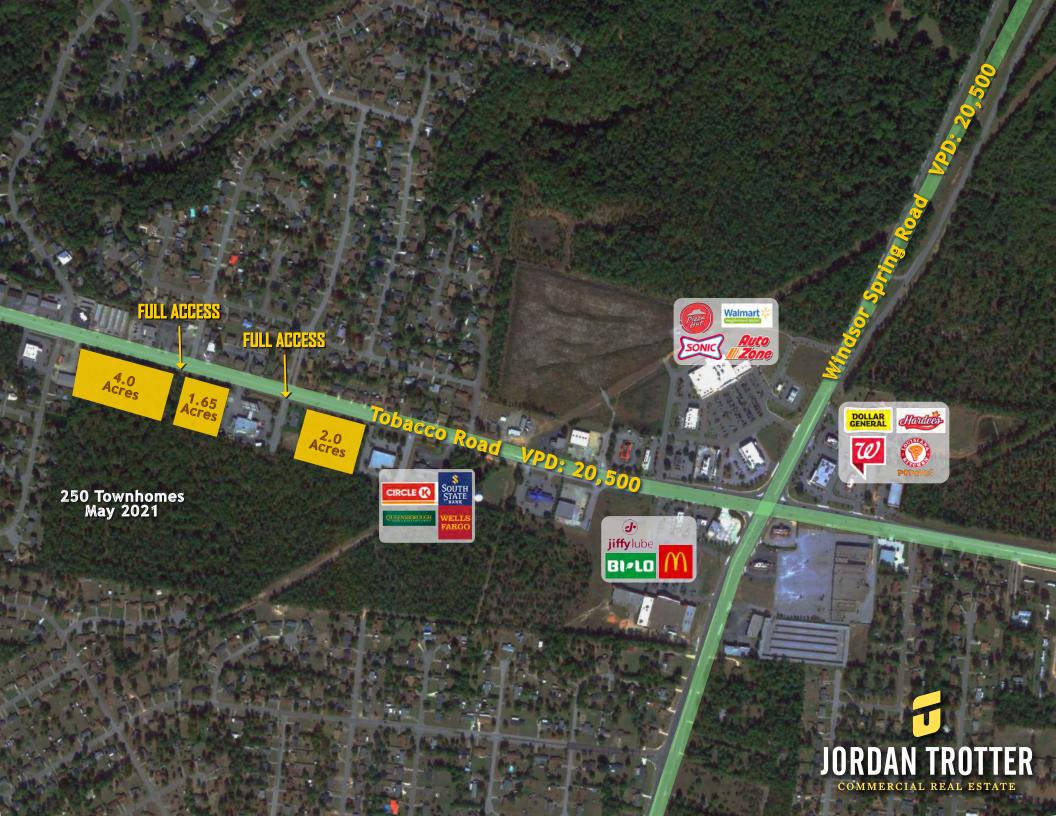

## Overview

Three commercial parcels within a high traffic area. Located near major retailers and restaurants including Wal-Mart Neighborhood Market, Walgreen's, Bi-Lo, McDonald's, Pizza Hut, and others located in the immediate area, as well as several large neighborhoods. Water and sewer are found in front of the site on Tobacco Road.

## Location

Located on the South side of Tobacco Road, just west of Windsor Spring Road.

## Highlights

- VPD: 20,500
- Nearby- several large neighborhoods, grocery, retail, and restaurants
- Utilities in front of site on Tobacco Rd.
- Need for rezone to commercial use