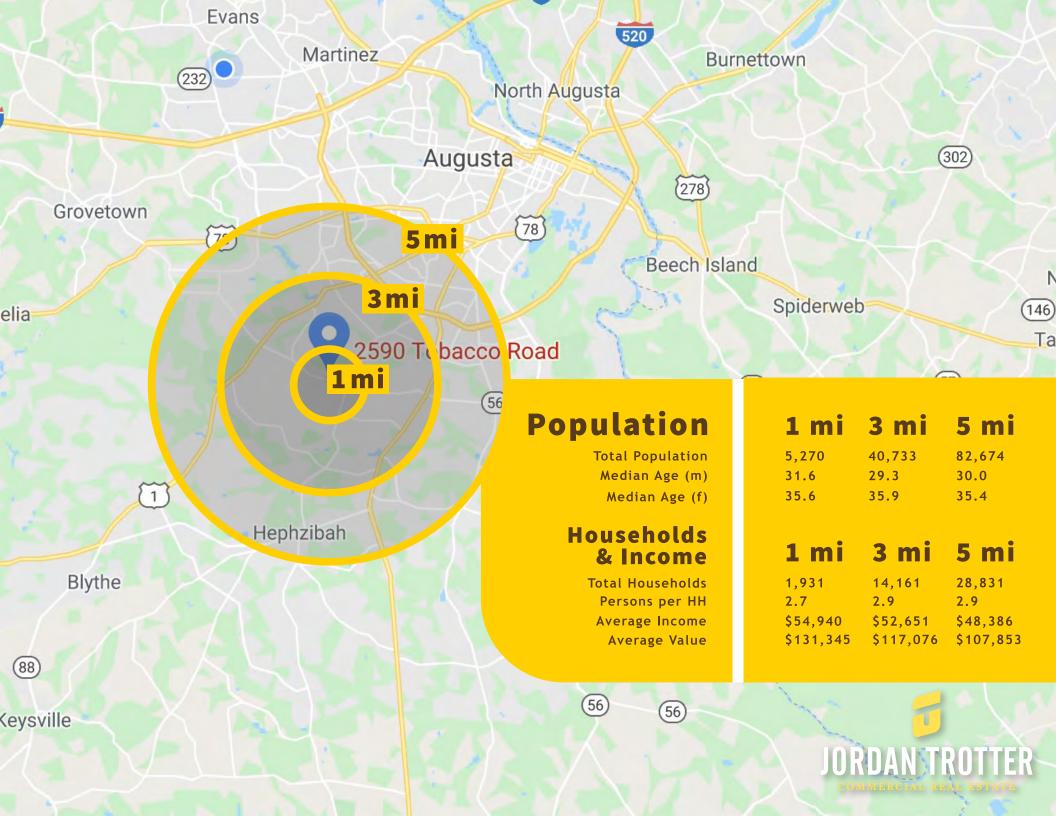

## Overview

Three commercial parcels within a high traffic area. Located near major retailers and restaurants including Wal-Mart Neighborhood Market, Walgreen's, Bi-Lo, McDonald's, Pizza Hut, and others located in the immediate area, as well as several large neighborhoods. Water and sewer are found in front of the site on Tobacco Road.